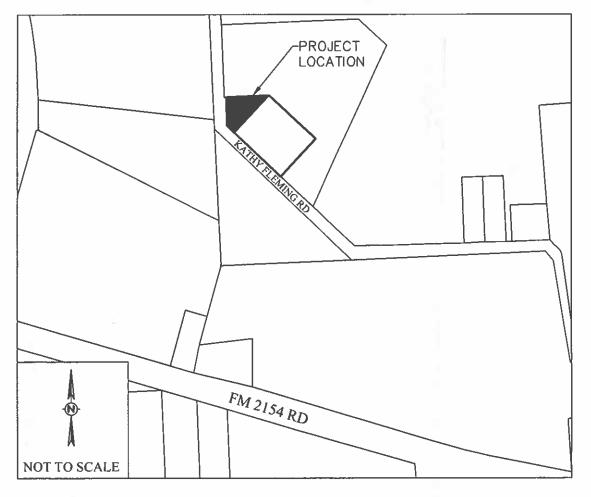

bore for a 1.5-inch service line to be installed for BTU Control building located on Kathy Fleming Road. Site is located in Precinct 1.

Motion: Approve, Moved by Commissioner Steve Aldrich, Seconded by Commissioner Nancy Berry, Passed. 5-0. Ayes: Aldrich, Berry, Konderla, Peters, Watson.