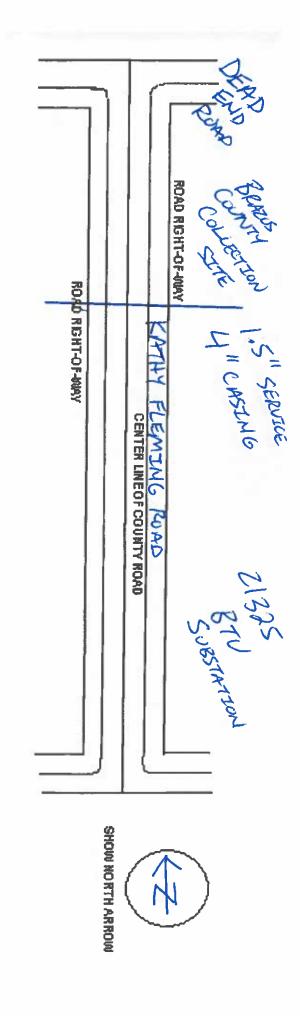

Commissioner Aldrich commented he has received positive feedback from a meeting that took place with the residents of Nantucket and the Road and Bridge Department.

- Motion: Approve, Moved by Commissioner Nancy Berry, Seconded by Commissioner Chuck Konderla. Passed. 5-0. Ayes: Aldrich, Berry, Konderla, Peters, Watson.
- 16. Permission to Advertise CIP #24-618 Harpers Ferry Road & Cricket Pass Reconstruction.
  - Motion: Approve, Moved by Commissioner Nancy Berry, Seconded by Commissioner Chuck Konderla. Passed. 5-0. Ayes: Aldrich, Berry, Konderla, Peters, Watson.
- 17. Approval of CIP #24-632 for Critical Records Management with Kofile.
  - A copy of the contract is attached.
  - Motion: Approve, Moved by Commissioner Nancy Berry, Seconded by Commissioner Chuck Konderla. Passed. 5-0. Ayes: Aldrich, Berry, Konderla, Peters, Watson.
- Approval of Contract CIP #24-636 Courthouse Elevator Replacement with Kone Inc.
   A copy of the contract is attached.
  - Motion: Approve, Moved by Commissioner Nancy Berry, Seconded by Commissioner Chuck Konderla. Passed. 5-0. Ayes: Aldrich, Berry, Konderla, Peters, Watson.
- 19. Request for approval of the Final Plat of Breedlove Subdivision; 18.07 Acres; William Dunn Survey, Abstract 108; City of College Station ETJ, Brazos County, Texas. Site is located in Precinct 1.
  - Motion: Approve, Moved by Commissioner Steve Aldrich, Seconded by Commissioner Nancy Berry, Passed. 5-0. Ayes: Aldrich, Berry, Konderla, Peters, Watson.
- 20. Consider and take action to close, vacate and abandon a portion of the 20-foot alleyway located in Block 35 between Lots 3,4 and 5 of the town of Millican. Alleyway was never built and there is no public interest served by retaining the original right-of-way. Site is located in Precinct 1.
  - Motion: Approve, Moved by Commissioner Steve Aldrich, Seconded by Commissioner Nancy Berry. Passed. 5-0. Ayes: Aldrich, Berry, Konderla, Peters, Watson.
- 21. Consider and take action to close, vacate and abandon a portion of the 20-foot alleyway located in Block 35 between Lots 6,7 and 8 of the town of Millican. Alleyway was never built and there is no public interest served by retaining the original right-of-way. Site is located in Precinct 1.
  - Motion: Approve, Moved by Commissioner Steve Aldrich, Seconded by Commissioner Chuck Konderla. Passed. 5-0. Ayes: Aldrich, Berry, Konderla, Peters, Watson.
- 22. Consider and take action on the Wellborn SUD utility permit to install an 80 foot road

bore for a 1.5-inch service line to be installed for BTU Control building located on Kathy Fleming Road. Site is located in Precinct 1.

Motion: Approve, Moved by Commissioner Steve Aldrich, Seconded by Commissioner Nancy Berry, Passed. 5-0. Ayes: Aldrich, Berry, Konderla, Peters, Watson.