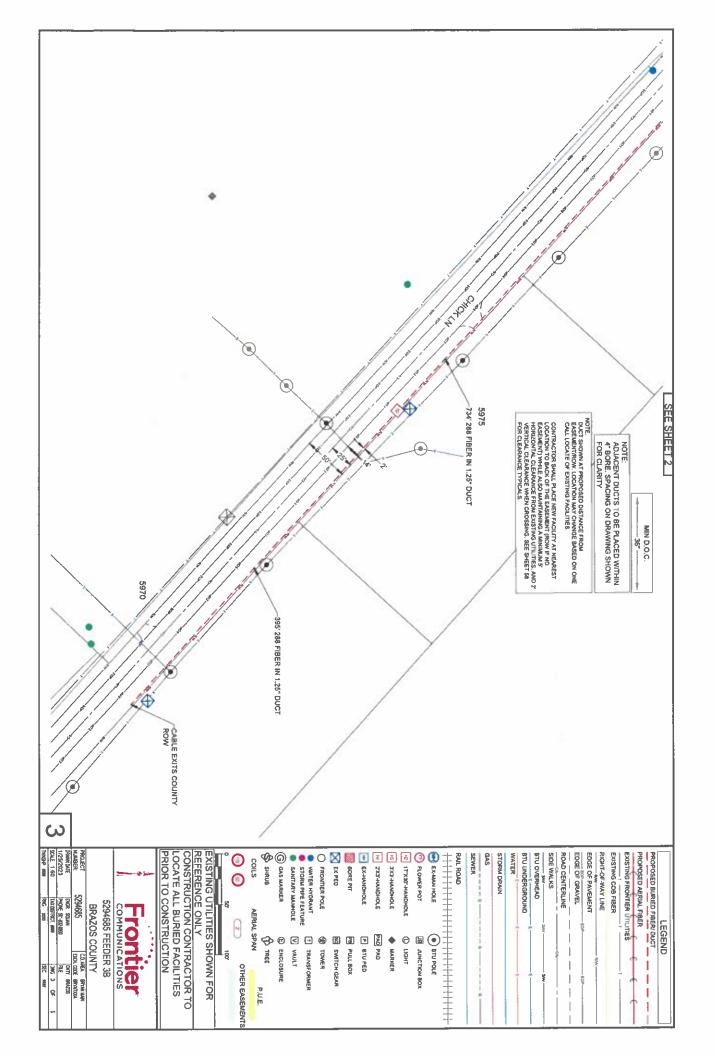

23. Consider and take action on the Frontier Communication utility permit to lay fiber optic cable for high speed internet service along Chick Lane. Site is located in Precinct 4.

Motion: Approve, Moved by Commissioner Wanda J. Watson, Seconded by Commissioner Nancy Berry. Other. 5-0. Ayes: Aldrich, Berry, Konderla, Peters, Watson.