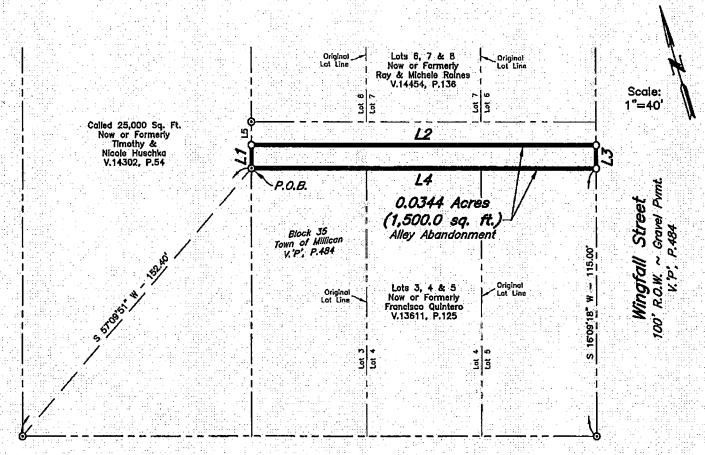

A copy of the renewal is attached.

Motion: Approve, Moved by Commissioner Nancy Berry, Seconded by Commissioner Chuck Konderla. Passed. 5-0. Ayes: Aldrich, Berry, Konderla, Peters, Watson.

10. Approval of Change Order #1 to CIP #23-599 Roof Access Stair Project for the cost of a RAS review of the contract documents and assessments of all three sites in the amount of \$625.00, making the total amount of the contract \$18,965.00.

A copy of the change order is attached.

Motion: Approve, Moved by Commissioner Nancy Berry, Seconded by Commissioner

Chuck Konderla. Passed. 5-0. Ayes: Aldrich, Berry, Konderla, Peters, Watson.

 Approval of IQ #24-097 Concrete Delivery to Contractor Site. Recommended Award -BPI Materials, LLC.