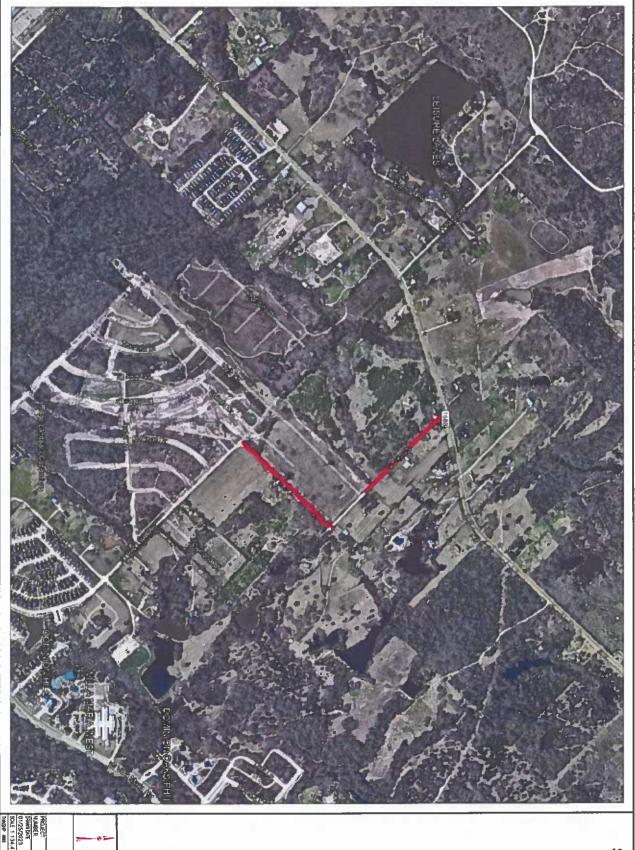

bore for a 1.5-inch service line to be installed for BTU Control building located on Kathy Fleming Road. Site is located in Precinct 1.

Motion: Approve, Moved by Commissioner Steve Aldrich, Seconded by Commissioner Nancy Berry, Passed. 5-0. Ayes: Aldrich, Berry, Konderla, Peters, Watson.