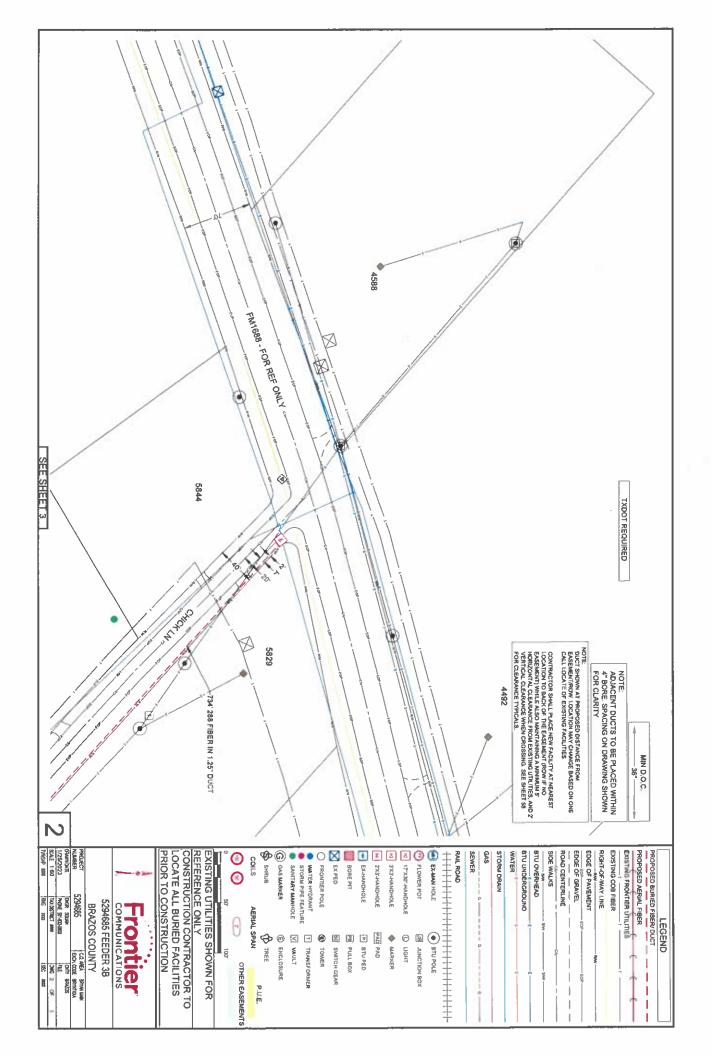

23. Consider and take action on the Frontier Communication utility permit to lay fiber optic cable for high speed internet service along Chick Lane. Site is located in Precinct 4.

Motion: Approve, Moved by Commissioner Wanda J. Watson, Seconded by Commissioner Nancy Berry. Other. 5-0. Ayes: Aldrich, Berry, Konderla, Peters, Watson.