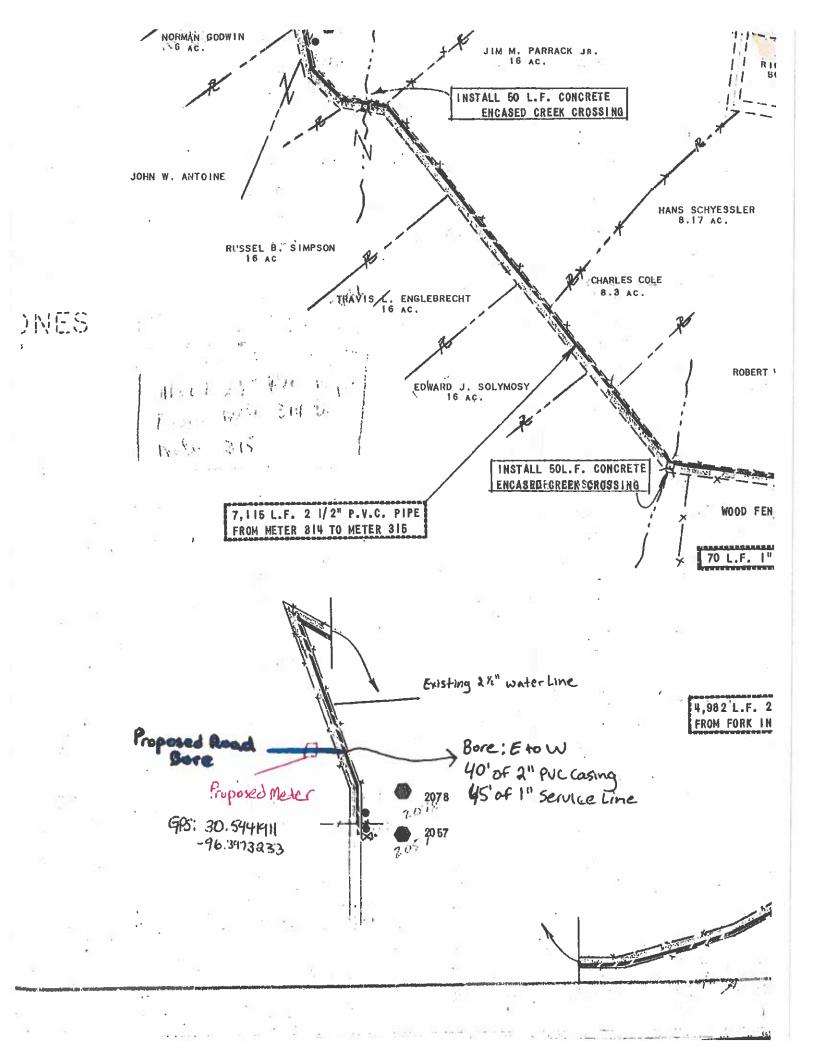

24. Consider and take action on the Wellborn SUD utility permit to construct 40 foot road bore for a 1-inch service line to be installed at 11670 River Road. Site is located in Precinct 4.

Motion: Approve, Moved by Commissioner Wanda J. Watson, Seconded by Commissioner Nancy Berry. Passed. 5-0. Ayes: Aldrich, Berry, Konderla, Peters, Watson.