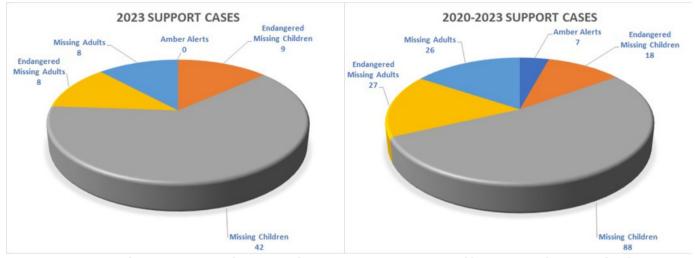

The Court acknowledged receipt of the 2023 Annual Report for Amber Alert Network Brazos Valley.

34. Acknowledgement of monthly reports submitted in March 2024.

The Court acknowledged receipt of the Extension Service reports submitted in March 2024 and acknowledged receipt of reports from the County Clerk and Constable, Precinct 2 office showing revenues collected and remitted to the County Treasurer.