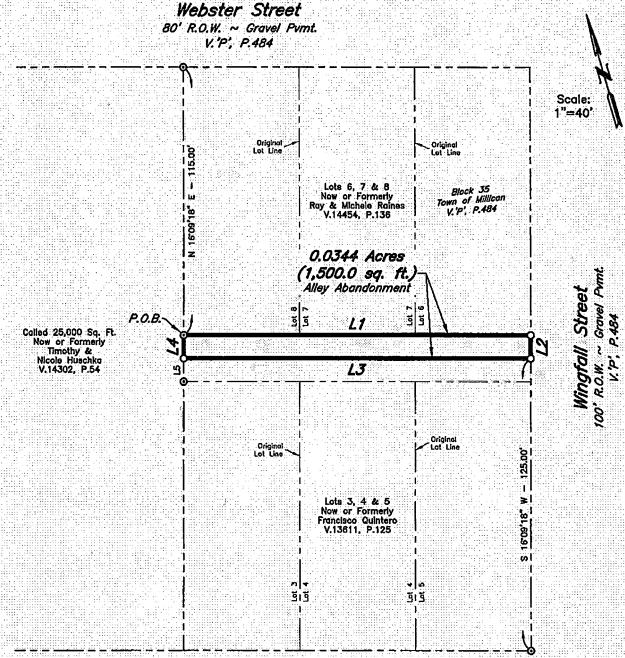

Commissioner Aldrich commented he has received positive feedback from a meeting that took place with the residents of Nantucket and the Road and Bridge Department.

- Motion: Approve, Moved by Commissioner Nancy Berry, Seconded by Commissioner Chuck Konderla. Passed. 5-0. Ayes: Aldrich, Berry, Konderla, Peters, Watson.
- 16. Permission to Advertise CIP #24-618 Harpers Ferry Road & Cricket Pass Reconstruction.
  - Motion: Approve, Moved by Commissioner Nancy Berry, Seconded by Commissioner Chuck Konderla. Passed. 5-0. Ayes: Aldrich, Berry, Konderla, Peters, Watson.
- 17. Approval of CIP #24-632 for Critical Records Management with Kofile.
  - A copy of the contract is attached.
  - Motion: Approve, Moved by Commissioner Nancy Berry, Seconded by Commissioner Chuck Konderla. Passed. 5-0. Ayes: Aldrich, Berry, Konderla, Peters, Watson.
- Approval of Contract CIP #24-636 Courthouse Elevator Replacement with Kone Inc.
   A copy of the contract is attached.
  - Motion: Approve, Moved by Commissioner Nancy Berry, Seconded by Commissioner Chuck Konderla. Passed. 5-0. Ayes: Aldrich, Berry, Konderla, Peters, Watson.
- 19. Request for approval of the Final Plat of Breedlove Subdivision; 18.07 Acres; William Dunn Survey, Abstract 108; City of College Station ETJ, Brazos County, Texas. Site is located in Precinct 1.
  - Motion: Approve, Moved by Commissioner Steve Aldrich, Seconded by Commissioner Nancy Berry, Passed. 5-0. Ayes: Aldrich, Berry, Konderla, Peters, Watson.
- 20. Consider and take action to close, vacate and abandon a portion of the 20-foot alleyway located in Block 35 between Lots 3,4 and 5 of the town of Millican. Alleyway was never built and there is no public interest served by retaining the original right-of-way. Site is located in Precinct 1.
  - Motion: Approve, Moved by Commissioner Steve Aldrich, Seconded by Commissioner Nancy Berry. Passed. 5-0. Ayes: Aldrich, Berry, Konderla, Peters, Watson.
- 21. Consider and take action to close, vacate and abandon a portion of the 20-foot alleyway located in Block 35 between Lots 6,7 and 8 of the town of Millican. Alleyway was never built and there is no public interest served by retaining the original right-of-way. Site is located in Precinct 1.
  - Motion: Approve, Moved by Commissioner Steve Aldrich, Seconded by Commissioner Chuck Konderla. Passed. 5-0. Ayes: Aldrich, Berry, Konderla, Peters, Watson.
- 22. Consider and take action on the Wellborn SUD utility permit to install an 80 foot road