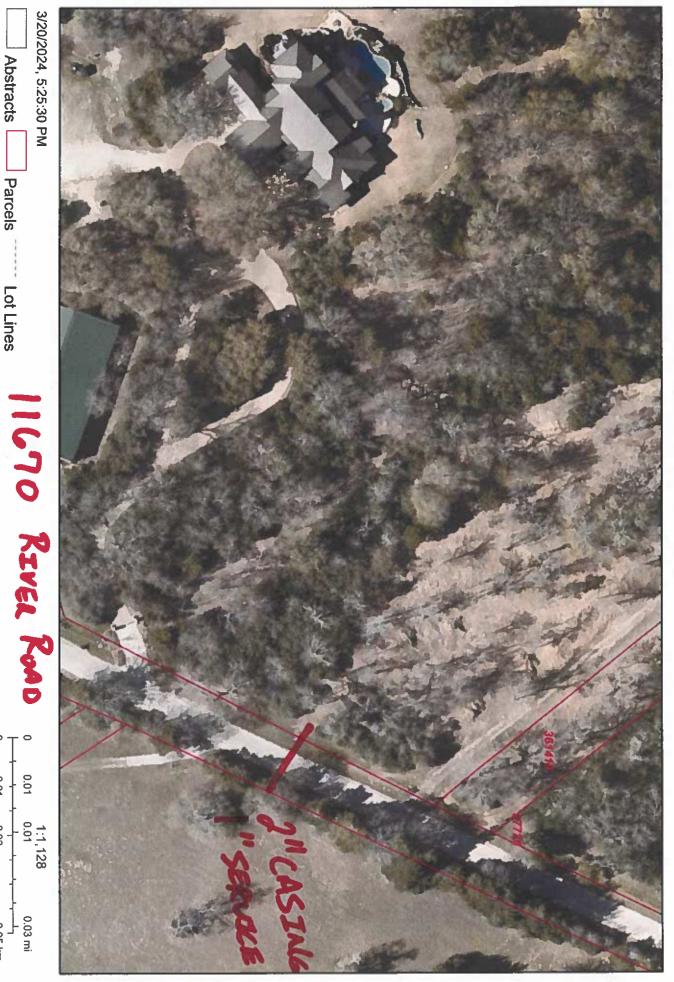

24. Consider and take action on the Wellborn SUD utility permit to construct 40 foot road bore for a 1-inch service line to be installed at 11670 River Road. Site is located in Precinct 4.

Motion: Approve, Moved by Commissioner Wanda J. Watson, Seconded by Commissioner Nancy Berry. Passed. 5-0. Ayes: Aldrich, Berry, Konderla, Peters, Watson.