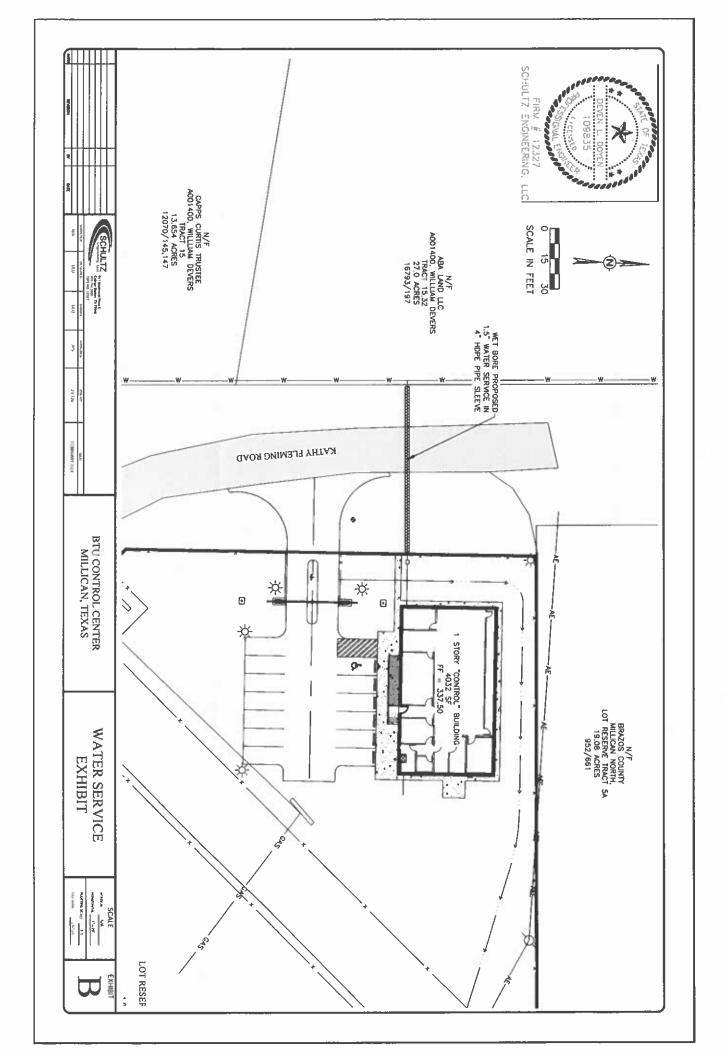

bore for a 1.5-inch service line to be installed for BTU Control building located on Kathy Fleming Road. Site is located in Precinct 1.

Motion: Approve, Moved by Commissioner Steve Aldrich, Seconded by Commissioner Nancy Berry, Passed. 5-0. Ayes: Aldrich, Berry, Konderla, Peters, Watson.