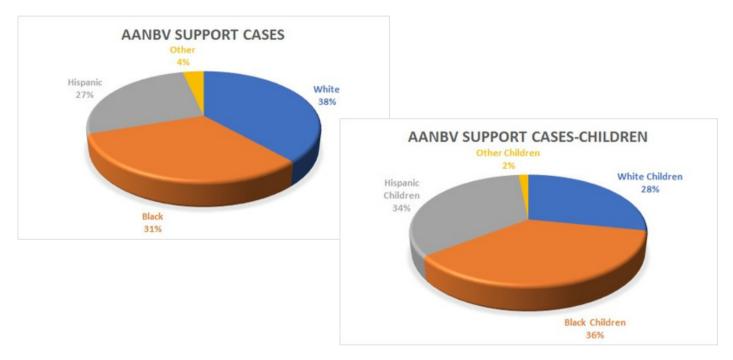

The Court acknowledged receipt of the 2023 Annual Report for Amber Alert Network Brazos Valley.

34. Acknowledgement of monthly reports submitted in March 2024.

The Court acknowledged receipt of the Extension Service reports submitted in March 2024 and acknowledged receipt of reports from the County Clerk and Constable, Precinct 2 office showing revenues collected and remitted to the County Treasurer.