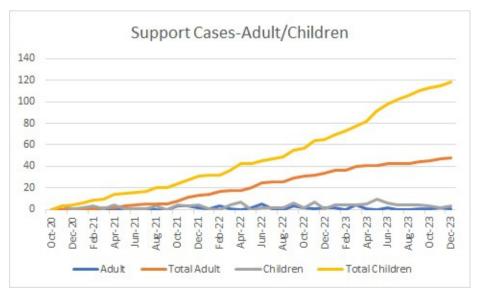

The Court acknowledged receipt of the 2023 Annual Report for Amber Alert Network Brazos Valley.

34. Acknowledgement of monthly reports submitted in March 2024.

The Court acknowledged receipt of the Extension Service reports submitted in March 2024 and acknowledged receipt of reports from the County Clerk and Constable, Precinct 2 office showing revenues collected and remitted to the County Treasurer.