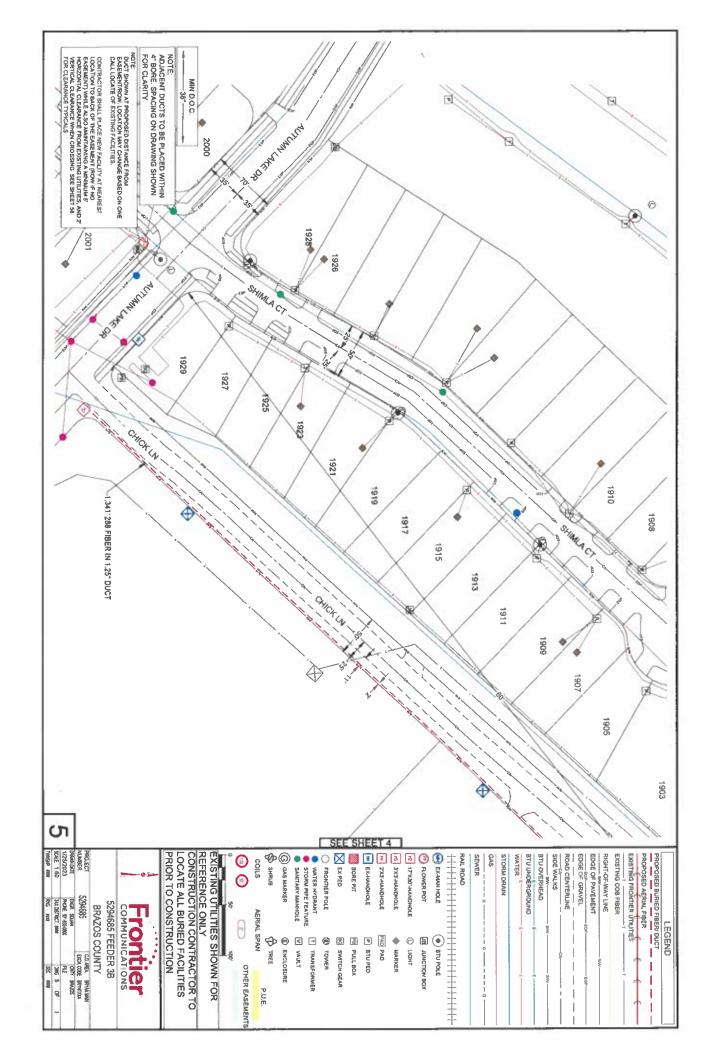

23. Consider and take action on the Frontier Communication utility permit to lay fiber optic cable for high speed internet service along Chick Lane. Site is located in Precinct 4.

Motion: Approve, Moved by Commissioner Wanda J. Watson, Seconded by Commissioner Nancy Berry. Other. 5-0. Ayes: Aldrich, Berry, Konderla, Peters, Watson.