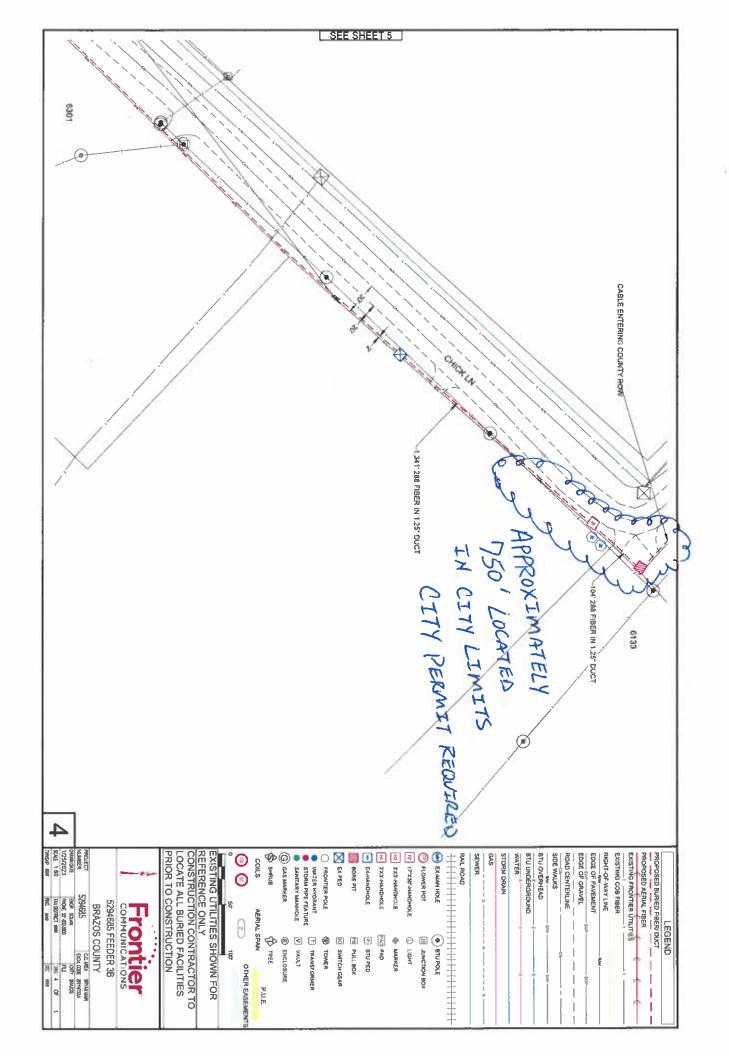

23. Consider and take action on the Frontier Communication utility permit to lay fiber optic cable for high speed internet service along Chick Lane. Site is located in Precinct 4.

Motion: Approve, Moved by Commissioner Wanda J. Watson, Seconded by Commissioner Nancy Berry. Other. 5-0. Ayes: Aldrich, Berry, Konderla, Peters, Watson.