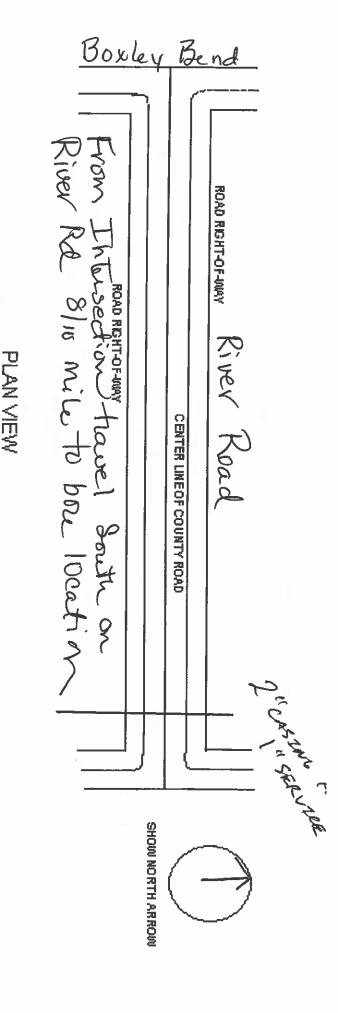

24. Consider and take action on the Wellborn SUD utility permit to construct 40 foot road bore for a 1-inch service line to be installed at 11670 River Road. Site is located in Precinct 4.

Motion: Approve, Moved by Commissioner Wanda J. Watson, Seconded by Commissioner Nancy Berry. Passed. 5-0. Ayes: Aldrich, Berry, Konderla, Peters, Watson.