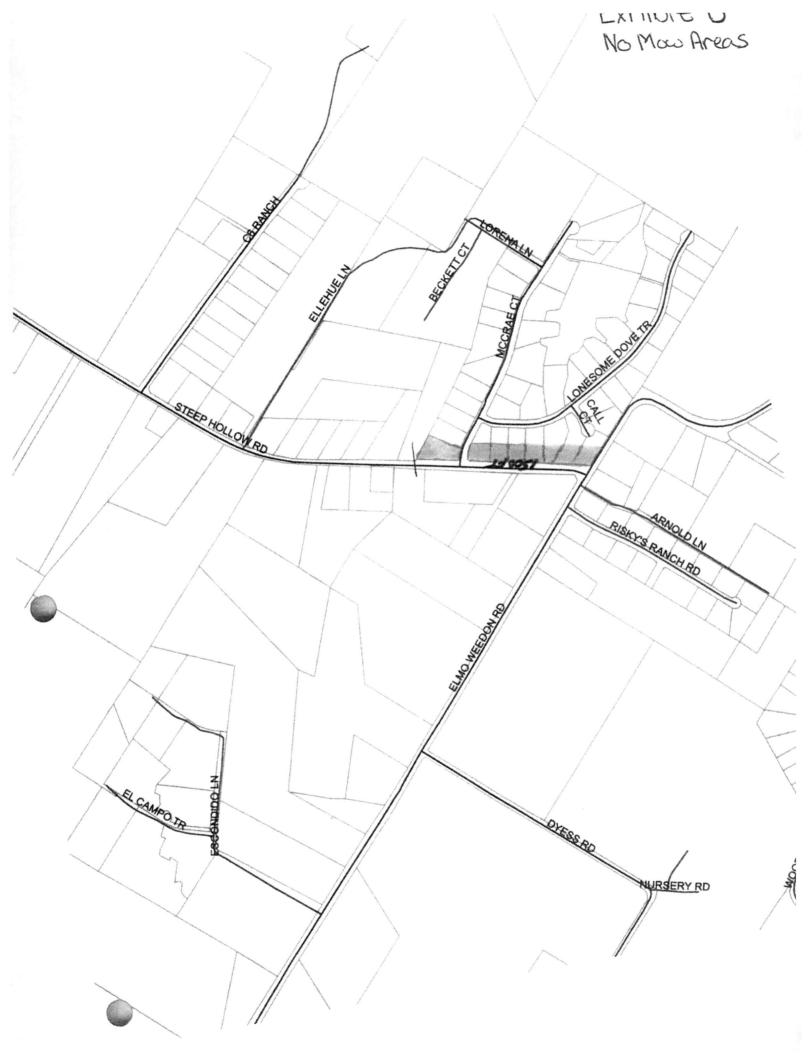

The Court voted unanimously to accept the recommendation of the Purchasing Agent and awarded Bid Contract #23-101 Mowing of County Right of Ways to Wellmann Enterprises. A copy of the bid tabulation is attached.