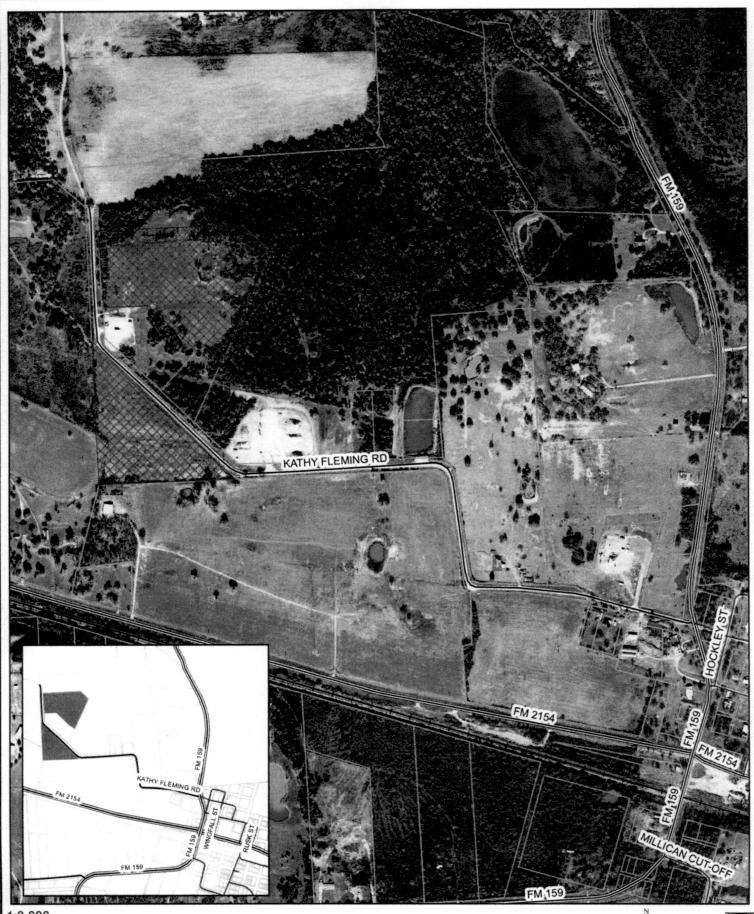

A copy of the contract is attached.

Motion: Approve, Moved by Commissioner Nancy Berry, Seconded by Commissioner Chuck Konderla. Passed. 5-0. Ayes: Aldrich, Berry, Konderla, Peters, Watson.

8. Consider and take action to close, vacate and abandon a 20' alley located in Block 115 of the town of Millican. Roadway was never built and there is not public interest served by retaining the original right of way. Site is located in Precinct 1.

A copy of the order vacating the road is attached.

Motion: Approve, Moved by Commissioner Steve Aldrich, Seconded by Commissioner Nancy Berry, Passed. 5-0. Ayes: Aldrich, Berry, Konderla, Peters, Watson.