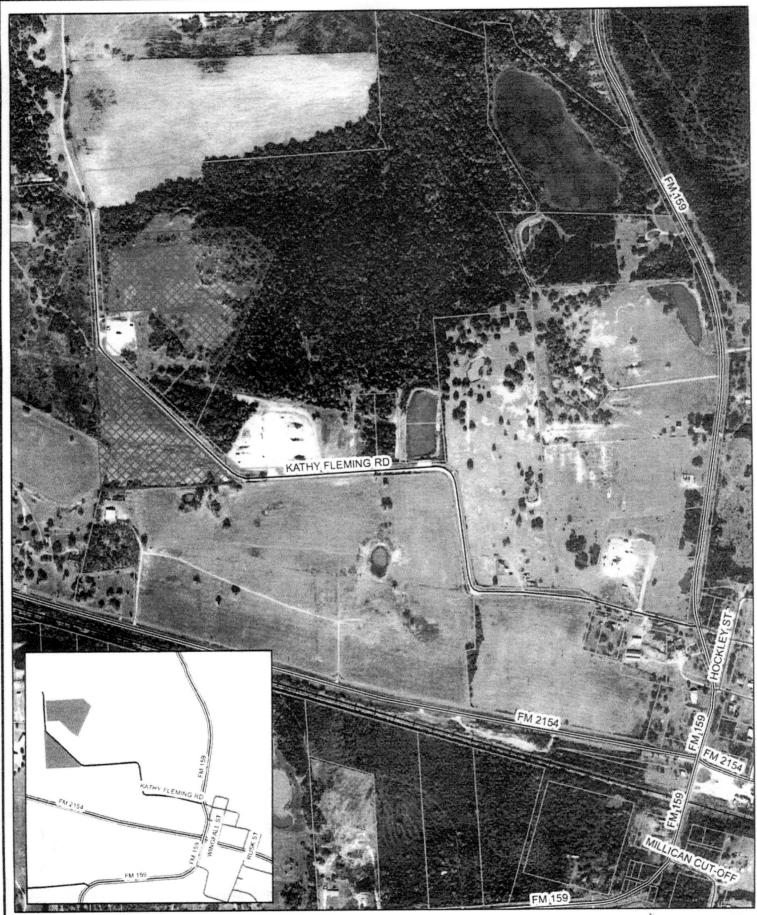

A copy of the contract is attached.

Motion: Approve, Moved by Commissioner Nancy Berry, Seconded by Commissioner Chuck Konderla. Passed. 5-0. Ayes: Aldrich, Berry, Konderla, Peters, Watson.

8. Consider and take action to close, vacate and abandon a 20' alley located in Block 115 of the town of Millican. Roadway was never built and there is not public interest served by retaining the original right of way. Site is located in Precinct 1.

A copy of the order vacating the road is attached.

Motion: Approve, Moved by Commissioner Steve Aldrich, Seconded by Commissioner Nancy Berry, Passed. 5-0. Ayes: Aldrich, Berry, Konderla, Peters, Watson.