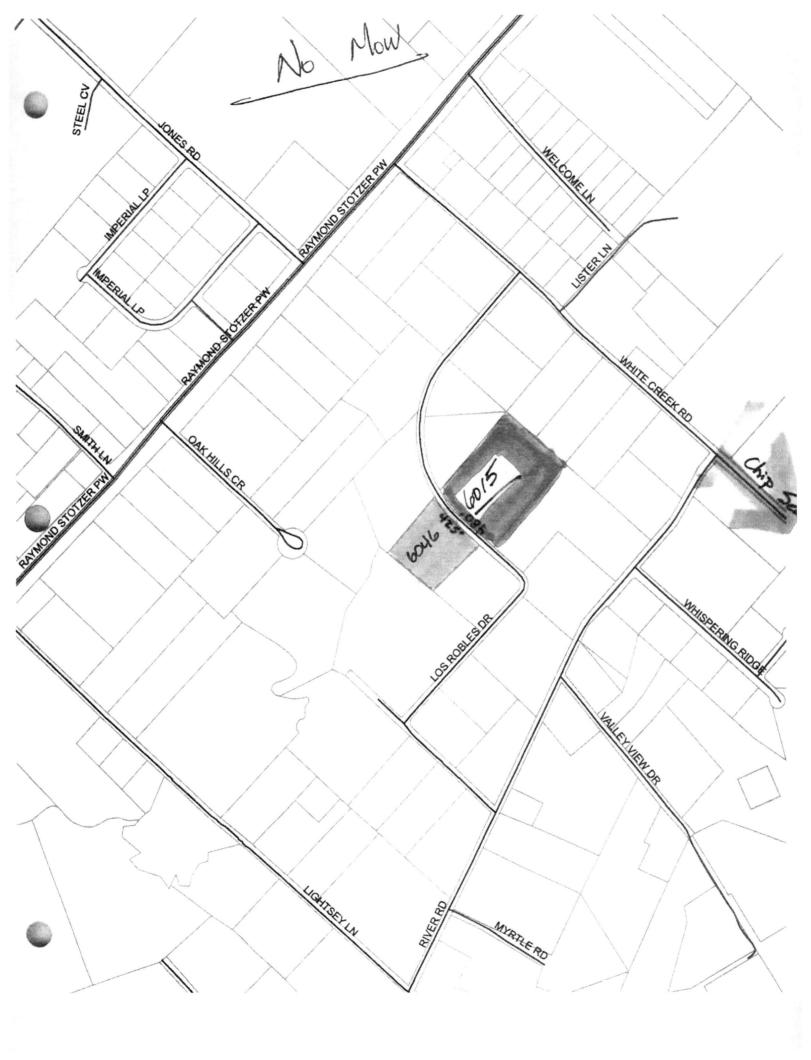

A copy of the contract is attached.

Motion: Approve, Moved by Commissioner Nancy Berry, Seconded by Commissioner Chuck Konderla. Passed. 5-0. Ayes: Aldrich, Berry, Konderla, Peters, Watson.

8. Consider and take action to close, vacate and abandon a 20' alley located in Block 115 of the town of Millican. Roadway was never built and there is not public interest served by retaining the original right of way. Site is located in Precinct 1.

A copy of the order vacating the road is attached.

Motion: Approve, Moved by Commissioner Steve Aldrich, Seconded by Commissioner Nancy Berry, Passed. 5-0. Ayes: Aldrich, Berry, Konderla, Peters, Watson.