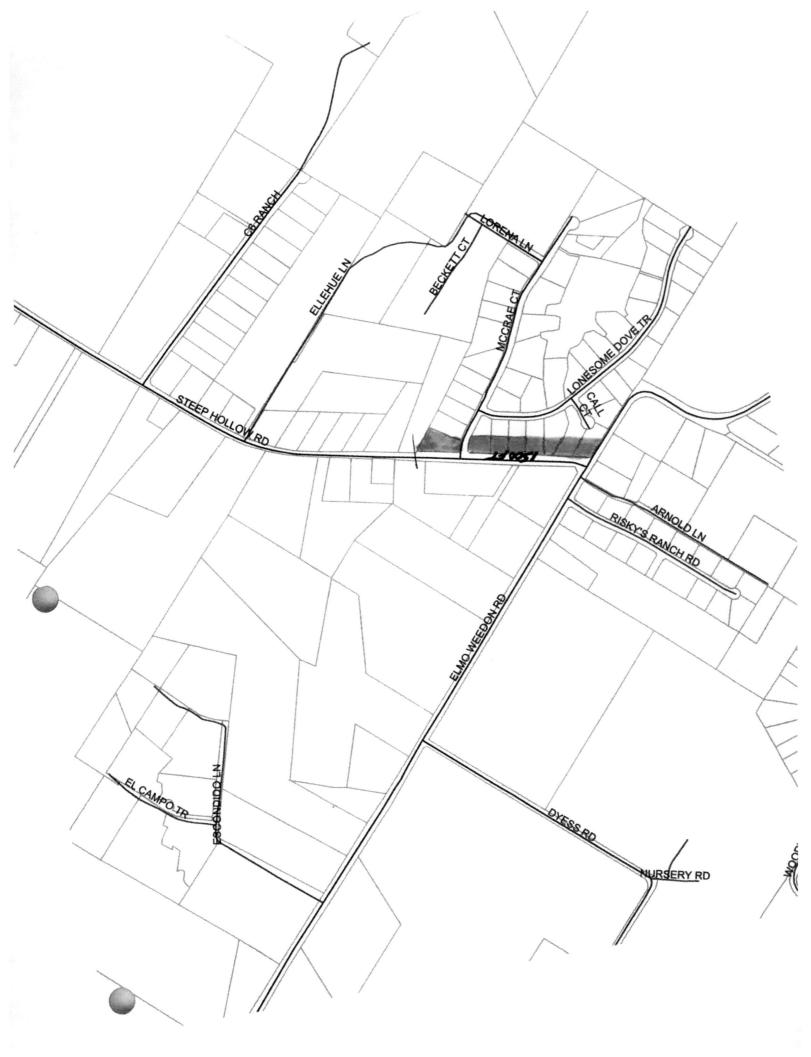

A copy of the contract is attached.

Motion: Approve, Moved by Commissioner Nancy Berry, Seconded by Commissioner Chuck Konderla. Passed. 5-0. Ayes: Aldrich, Berry, Konderla, Peters, Watson.

8. Consider and take action to close, vacate and abandon a 20' alley located in Block 115 of the town of Millican. Roadway was never built and there is not public interest served by retaining the original right of way. Site is located in Precinct 1.

A copy of the order vacating the road is attached.

Motion: Approve, Moved by Commissioner Steve Aldrich, Seconded by Commissioner Nancy Berry, Passed. 5-0. Ayes: Aldrich, Berry, Konderla, Peters, Watson.