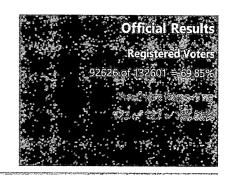

# **Brazos County**

Total # Voters Voted 92,626
Total # Provisional Ballots Cast 658
Total # Provisional Ballots Counted 85

|               | Absentee | EarlyVoting | Election Day                          | VOTES                                                                                                                                                                                                                                                                                                                                                                                                                                                                                                                                                                                                                                                                                                                                                                                                                                                                                                                                                                                                                                                                                                                                                                                                                                                                                                                                                                                                                                                                                                                                                                                                                                                                                                                                                                                                                                                                                                                                                                                                                                                                                                                                                                                                                                                                                                                                                                                                                                                                               |
|---------------|----------|-------------|---------------------------------------|-------------------------------------------------------------------------------------------------------------------------------------------------------------------------------------------------------------------------------------------------------------------------------------------------------------------------------------------------------------------------------------------------------------------------------------------------------------------------------------------------------------------------------------------------------------------------------------------------------------------------------------------------------------------------------------------------------------------------------------------------------------------------------------------------------------------------------------------------------------------------------------------------------------------------------------------------------------------------------------------------------------------------------------------------------------------------------------------------------------------------------------------------------------------------------------------------------------------------------------------------------------------------------------------------------------------------------------------------------------------------------------------------------------------------------------------------------------------------------------------------------------------------------------------------------------------------------------------------------------------------------------------------------------------------------------------------------------------------------------------------------------------------------------------------------------------------------------------------------------------------------------------------------------------------------------------------------------------------------------------------------------------------------------------------------------------------------------------------------------------------------------------------------------------------------------------------------------------------------------------------------------------------------------------------------------------------------------------------------------------------------------------------------------------------------------------------------------------------------------|
| Proposition A |          |             | * * * * * * * * * * * * * * * * * * * |                                                                                                                                                                                                                                                                                                                                                                                                                                                                                                                                                                                                                                                                                                                                                                                                                                                                                                                                                                                                                                                                                                                                                                                                                                                                                                                                                                                                                                                                                                                                                                                                                                                                                                                                                                                                                                                                                                                                                                                                                                                                                                                                                                                                                                                                                                                                                                                                                                                                                     |
| For           | 2055     | 42148       | 11516                                 | 55,719                                                                                                                                                                                                                                                                                                                                                                                                                                                                                                                                                                                                                                                                                                                                                                                                                                                                                                                                                                                                                                                                                                                                                                                                                                                                                                                                                                                                                                                                                                                                                                                                                                                                                                                                                                                                                                                                                                                                                                                                                                                                                                                                                                                                                                                                                                                                                                                                                                                                              |
| Against       | 310      | 16508       | 4741                                  | 21,559                                                                                                                                                                                                                                                                                                                                                                                                                                                                                                                                                                                                                                                                                                                                                                                                                                                                                                                                                                                                                                                                                                                                                                                                                                                                                                                                                                                                                                                                                                                                                                                                                                                                                                                                                                                                                                                                                                                                                                                                                                                                                                                                                                                                                                                                                                                                                                                                                                                                              |
| Proposition B |          |             |                                       | \$ 20 p. \$ 1.5 \$ 1.5 \$ 1.5 \$ 1.5 \$ 1.5 \$ 1.5 \$ 1.5 \$ 1.5 \$ 1.5 \$ 1.5 \$ 1.5 \$ 1.5 \$ 1.5 \$ 1.5 \$ 1.5 \$ 1.5 \$ 1.5 \$ 1.5 \$ 1.5 \$ 1.5 \$ 1.5 \$ 1.5 \$ 1.5 \$ 1.5 \$ 1.5 \$ 1.5 \$ 1.5 \$ 1.5 \$ 1.5 \$ 1.5 \$ 1.5 \$ 1.5 \$ 1.5 \$ 1.5 \$ 1.5 \$ 1.5 \$ 1.5 \$ 1.5 \$ 1.5 \$ 1.5 \$ 1.5 \$ 1.5 \$ 1.5 \$ 1.5 \$ 1.5 \$ 1.5 \$ 1.5 \$ 1.5 \$ 1.5 \$ 1.5 \$ 1.5 \$ 1.5 \$ 1.5 \$ 1.5 \$ 1.5 \$ 1.5 \$ 1.5 \$ 1.5 \$ 1.5 \$ 1.5 \$ 1.5 \$ 1.5 \$ 1.5 \$ 1.5 \$ 1.5 \$ 1.5 \$ 1.5 \$ 1.5 \$ 1.5 \$ 1.5 \$ 1.5 \$ 1.5 \$ 1.5 \$ 1.5 \$ 1.5 \$ 1.5 \$ 1.5 \$ 1.5 \$ 1.5 \$ 1.5 \$ 1.5 \$ 1.5 \$ 1.5 \$ 1.5 \$ 1.5 \$ 1.5 \$ 1.5 \$ 1.5 \$ 1.5 \$ 1.5 \$ 1.5 \$ 1.5 \$ 1.5 \$ 1.5 \$ 1.5 \$ 1.5 \$ 1.5 \$ 1.5 \$ 1.5 \$ 1.5 \$ 1.5 \$ 1.5 \$ 1.5 \$ 1.5 \$ 1.5 \$ 1.5 \$ 1.5 \$ 1.5 \$ 1.5 \$ 1.5 \$ 1.5 \$ 1.5 \$ 1.5 \$ 1.5 \$ 1.5 \$ 1.5 \$ 1.5 \$ 1.5 \$ 1.5 \$ 1.5 \$ 1.5 \$ 1.5 \$ 1.5 \$ 1.5 \$ 1.5 \$ 1.5 \$ 1.5 \$ 1.5 \$ 1.5 \$ 1.5 \$ 1.5 \$ 1.5 \$ 1.5 \$ 1.5 \$ 1.5 \$ 1.5 \$ 1.5 \$ 1.5 \$ 1.5 \$ 1.5 \$ 1.5 \$ 1.5 \$ 1.5 \$ 1.5 \$ 1.5 \$ 1.5 \$ 1.5 \$ 1.5 \$ 1.5 \$ 1.5 \$ 1.5 \$ 1.5 \$ 1.5 \$ 1.5 \$ 1.5 \$ 1.5 \$ 1.5 \$ 1.5 \$ 1.5 \$ 1.5 \$ 1.5 \$ 1.5 \$ 1.5 \$ 1.5 \$ 1.5 \$ 1.5 \$ 1.5 \$ 1.5 \$ 1.5 \$ 1.5 \$ 1.5 \$ 1.5 \$ 1.5 \$ 1.5 \$ 1.5 \$ 1.5 \$ 1.5 \$ 1.5 \$ 1.5 \$ 1.5 \$ 1.5 \$ 1.5 \$ 1.5 \$ 1.5 \$ 1.5 \$ 1.5 \$ 1.5 \$ 1.5 \$ 1.5 \$ 1.5 \$ 1.5 \$ 1.5 \$ 1.5 \$ 1.5 \$ 1.5 \$ 1.5 \$ 1.5 \$ 1.5 \$ 1.5 \$ 1.5 \$ 1.5 \$ 1.5 \$ 1.5 \$ 1.5 \$ 1.5 \$ 1.5 \$ 1.5 \$ 1.5 \$ 1.5 \$ 1.5 \$ 1.5 \$ 1.5 \$ 1.5 \$ 1.5 \$ 1.5 \$ 1.5 \$ 1.5 \$ 1.5 \$ 1.5 \$ 1.5 \$ 1.5 \$ 1.5 \$ 1.5 \$ 1.5 \$ 1.5 \$ 1.5 \$ 1.5 \$ 1.5 \$ 1.5 \$ 1.5 \$ 1.5 \$ 1.5 \$ 1.5 \$ 1.5 \$ 1.5 \$ 1.5 \$ 1.5 \$ 1.5 \$ 1.5 \$ 1.5 \$ 1.5 \$ 1.5 \$ 1.5 \$ 1.5 \$ 1.5 \$ 1.5 \$ 1.5 \$ 1.5 \$ 1.5 \$ 1.5 \$ 1.5 \$ 1.5 \$ 1.5 \$ 1.5 \$ 1.5 \$ 1.5 \$ 1.5 \$ 1.5 \$ 1.5 \$ 1.5 \$ 1.5 \$ 1.5 \$ 1.5 \$ 1.5 \$ 1.5 \$ 1.5 \$ 1.5 \$ 1.5 \$ 1.5 \$ 1.5 \$ 1.5 \$ 1.5 \$ 1.5 \$ 1.5 \$ 1.5 \$ 1.5 \$ 1.5 \$ 1.5 \$ 1.5 \$ 1.5 \$ 1.5 \$ 1.5 \$ 1.5 \$ 1.5 \$ 1.5 \$ 1.5 \$ 1.5 \$ 1.5 \$ 1.5 \$ 1.5 \$ 1.5 \$ 1.5 \$ 1.5 \$ 1.5 \$ 1.5 \$ 1.5 \$ 1.5 \$ 1.5 \$ 1.5 \$ 1.5 \$ 1.5 \$ 1.5 \$ 1.5 \$ 1.5 \$ 1.5 \$ 1.5 \$ 1.5 \$ 1.5 \$ 1.5 \$ 1.5 \$ 1.5 \$ 1.5 \$ 1.5 \$ 1.5 \$ 1.5 \$ 1.5 \$ 1.5 \$ 1.5 \$ 1.5 \$ 1.5 \$ 1.5 \$ 1.5 \$ 1.5 \$ 1.5 \$ 1.5 \$ 1.5 \$ 1.5 \$ 1.5 \$ 1.5 \$ 1.5 \$ 1.5 \$ 1.5 \$ 1.5 \$ 1.5 \$ 1.5 \$ 1.5 \$ 1.5 \$ 1.5 \$ 1.5 \$ 1. |
| For           | 2058     | 42730       | 11740                                 | 56,528                                                                                                                                                                                                                                                                                                                                                                                                                                                                                                                                                                                                                                                                                                                                                                                                                                                                                                                                                                                                                                                                                                                                                                                                                                                                                                                                                                                                                                                                                                                                                                                                                                                                                                                                                                                                                                                                                                                                                                                                                                                                                                                                                                                                                                                                                                                                                                                                                                                                              |
| Against       | 306      | 15783       | 4492                                  | 20,581                                                                                                                                                                                                                                                                                                                                                                                                                                                                                                                                                                                                                                                                                                                                                                                                                                                                                                                                                                                                                                                                                                                                                                                                                                                                                                                                                                                                                                                                                                                                                                                                                                                                                                                                                                                                                                                                                                                                                                                                                                                                                                                                                                                                                                                                                                                                                                                                                                                                              |

# PROPOSITION A

|            | Precincts           Counted         Total         Percent           116         116         100.00 |       |         |                        | Voters  |            |         |                              |  |
|------------|----------------------------------------------------------------------------------------------------|-------|---------|------------------------|---------|------------|---------|------------------------------|--|
| The second | Counted                                                                                            | Total | Percent | Consideration comments | Ballots | Registered | Percent | The second second            |  |
|            | 116                                                                                                | 116   | 100.00% | -                      | 84,600  | 132,601    | 63.80%  | And Consultation of the last |  |