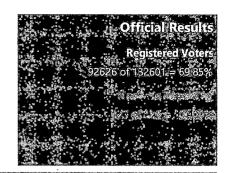

# **Brazos County**

Total # Voters Voted 92,626
Total # Provisional Ballots Cast 658
Total # Provisional Ballots Counted 85

|               | Absentee | EarlyVoting | Election Day                          | VOTES                                                                                                                                                                                                                                                                                                                                                                                                                                                                                                                                                                                                                                                                                                                                                                                                                                                                                                                                                                                                                                                                                                                                                                                                                                                                                                                                                                                                                                                                                                                                                                                                                                                                                                                                                                                                                                                                                                                                                                                                                                                                                                                                                                                                                                                                                                                                                                                                                                                                               |
|---------------|----------|-------------|---------------------------------------|-------------------------------------------------------------------------------------------------------------------------------------------------------------------------------------------------------------------------------------------------------------------------------------------------------------------------------------------------------------------------------------------------------------------------------------------------------------------------------------------------------------------------------------------------------------------------------------------------------------------------------------------------------------------------------------------------------------------------------------------------------------------------------------------------------------------------------------------------------------------------------------------------------------------------------------------------------------------------------------------------------------------------------------------------------------------------------------------------------------------------------------------------------------------------------------------------------------------------------------------------------------------------------------------------------------------------------------------------------------------------------------------------------------------------------------------------------------------------------------------------------------------------------------------------------------------------------------------------------------------------------------------------------------------------------------------------------------------------------------------------------------------------------------------------------------------------------------------------------------------------------------------------------------------------------------------------------------------------------------------------------------------------------------------------------------------------------------------------------------------------------------------------------------------------------------------------------------------------------------------------------------------------------------------------------------------------------------------------------------------------------------------------------------------------------------------------------------------------------------|
| Proposition A |          |             | * * * * * * * * * * * * * * * * * * * |                                                                                                                                                                                                                                                                                                                                                                                                                                                                                                                                                                                                                                                                                                                                                                                                                                                                                                                                                                                                                                                                                                                                                                                                                                                                                                                                                                                                                                                                                                                                                                                                                                                                                                                                                                                                                                                                                                                                                                                                                                                                                                                                                                                                                                                                                                                                                                                                                                                                                     |
| For           | 2055     | 42148       | 11516                                 | 55,719                                                                                                                                                                                                                                                                                                                                                                                                                                                                                                                                                                                                                                                                                                                                                                                                                                                                                                                                                                                                                                                                                                                                                                                                                                                                                                                                                                                                                                                                                                                                                                                                                                                                                                                                                                                                                                                                                                                                                                                                                                                                                                                                                                                                                                                                                                                                                                                                                                                                              |
| Against       | 310      | 16508       | 4741                                  | 21,559                                                                                                                                                                                                                                                                                                                                                                                                                                                                                                                                                                                                                                                                                                                                                                                                                                                                                                                                                                                                                                                                                                                                                                                                                                                                                                                                                                                                                                                                                                                                                                                                                                                                                                                                                                                                                                                                                                                                                                                                                                                                                                                                                                                                                                                                                                                                                                                                                                                                              |
| Proposition B |          |             |                                       | \$ 20 p. \$ 1.5 \$ 1.5 \$ 1.5 \$ 1.5 \$ 1.5 \$ 1.5 \$ 1.5 \$ 1.5 \$ 1.5 \$ 1.5 \$ 1.5 \$ 1.5 \$ 1.5 \$ 1.5 \$ 1.5 \$ 1.5 \$ 1.5 \$ 1.5 \$ 1.5 \$ 1.5 \$ 1.5 \$ 1.5 \$ 1.5 \$ 1.5 \$ 1.5 \$ 1.5 \$ 1.5 \$ 1.5 \$ 1.5 \$ 1.5 \$ 1.5 \$ 1.5 \$ 1.5 \$ 1.5 \$ 1.5 \$ 1.5 \$ 1.5 \$ 1.5 \$ 1.5 \$ 1.5 \$ 1.5 \$ 1.5 \$ 1.5 \$ 1.5 \$ 1.5 \$ 1.5 \$ 1.5 \$ 1.5 \$ 1.5 \$ 1.5 \$ 1.5 \$ 1.5 \$ 1.5 \$ 1.5 \$ 1.5 \$ 1.5 \$ 1.5 \$ 1.5 \$ 1.5 \$ 1.5 \$ 1.5 \$ 1.5 \$ 1.5 \$ 1.5 \$ 1.5 \$ 1.5 \$ 1.5 \$ 1.5 \$ 1.5 \$ 1.5 \$ 1.5 \$ 1.5 \$ 1.5 \$ 1.5 \$ 1.5 \$ 1.5 \$ 1.5 \$ 1.5 \$ 1.5 \$ 1.5 \$ 1.5 \$ 1.5 \$ 1.5 \$ 1.5 \$ 1.5 \$ 1.5 \$ 1.5 \$ 1.5 \$ 1.5 \$ 1.5 \$ 1.5 \$ 1.5 \$ 1.5 \$ 1.5 \$ 1.5 \$ 1.5 \$ 1.5 \$ 1.5 \$ 1.5 \$ 1.5 \$ 1.5 \$ 1.5 \$ 1.5 \$ 1.5 \$ 1.5 \$ 1.5 \$ 1.5 \$ 1.5 \$ 1.5 \$ 1.5 \$ 1.5 \$ 1.5 \$ 1.5 \$ 1.5 \$ 1.5 \$ 1.5 \$ 1.5 \$ 1.5 \$ 1.5 \$ 1.5 \$ 1.5 \$ 1.5 \$ 1.5 \$ 1.5 \$ 1.5 \$ 1.5 \$ 1.5 \$ 1.5 \$ 1.5 \$ 1.5 \$ 1.5 \$ 1.5 \$ 1.5 \$ 1.5 \$ 1.5 \$ 1.5 \$ 1.5 \$ 1.5 \$ 1.5 \$ 1.5 \$ 1.5 \$ 1.5 \$ 1.5 \$ 1.5 \$ 1.5 \$ 1.5 \$ 1.5 \$ 1.5 \$ 1.5 \$ 1.5 \$ 1.5 \$ 1.5 \$ 1.5 \$ 1.5 \$ 1.5 \$ 1.5 \$ 1.5 \$ 1.5 \$ 1.5 \$ 1.5 \$ 1.5 \$ 1.5 \$ 1.5 \$ 1.5 \$ 1.5 \$ 1.5 \$ 1.5 \$ 1.5 \$ 1.5 \$ 1.5 \$ 1.5 \$ 1.5 \$ 1.5 \$ 1.5 \$ 1.5 \$ 1.5 \$ 1.5 \$ 1.5 \$ 1.5 \$ 1.5 \$ 1.5 \$ 1.5 \$ 1.5 \$ 1.5 \$ 1.5 \$ 1.5 \$ 1.5 \$ 1.5 \$ 1.5 \$ 1.5 \$ 1.5 \$ 1.5 \$ 1.5 \$ 1.5 \$ 1.5 \$ 1.5 \$ 1.5 \$ 1.5 \$ 1.5 \$ 1.5 \$ 1.5 \$ 1.5 \$ 1.5 \$ 1.5 \$ 1.5 \$ 1.5 \$ 1.5 \$ 1.5 \$ 1.5 \$ 1.5 \$ 1.5 \$ 1.5 \$ 1.5 \$ 1.5 \$ 1.5 \$ 1.5 \$ 1.5 \$ 1.5 \$ 1.5 \$ 1.5 \$ 1.5 \$ 1.5 \$ 1.5 \$ 1.5 \$ 1.5 \$ 1.5 \$ 1.5 \$ 1.5 \$ 1.5 \$ 1.5 \$ 1.5 \$ 1.5 \$ 1.5 \$ 1.5 \$ 1.5 \$ 1.5 \$ 1.5 \$ 1.5 \$ 1.5 \$ 1.5 \$ 1.5 \$ 1.5 \$ 1.5 \$ 1.5 \$ 1.5 \$ 1.5 \$ 1.5 \$ 1.5 \$ 1.5 \$ 1.5 \$ 1.5 \$ 1.5 \$ 1.5 \$ 1.5 \$ 1.5 \$ 1.5 \$ 1.5 \$ 1.5 \$ 1.5 \$ 1.5 \$ 1.5 \$ 1.5 \$ 1.5 \$ 1.5 \$ 1.5 \$ 1.5 \$ 1.5 \$ 1.5 \$ 1.5 \$ 1.5 \$ 1.5 \$ 1.5 \$ 1.5 \$ 1.5 \$ 1.5 \$ 1.5 \$ 1.5 \$ 1.5 \$ 1.5 \$ 1.5 \$ 1.5 \$ 1.5 \$ 1.5 \$ 1.5 \$ 1.5 \$ 1.5 \$ 1.5 \$ 1.5 \$ 1.5 \$ 1.5 \$ 1.5 \$ 1.5 \$ 1.5 \$ 1.5 \$ 1.5 \$ 1.5 \$ 1.5 \$ 1.5 \$ 1.5 \$ 1.5 \$ 1.5 \$ 1.5 \$ 1.5 \$ 1.5 \$ 1.5 \$ 1.5 \$ 1.5 \$ 1.5 \$ 1.5 \$ 1.5 \$ 1.5 \$ 1.5 \$ 1.5 \$ 1.5 \$ 1.5 \$ 1.5 \$ 1.5 \$ 1.5 \$ 1.5 \$ 1.5 \$ 1.5 \$ 1.5 \$ 1.5 \$ 1.5 \$ 1.5 \$ 1.5 \$ 1.5 \$ 1.5 \$ 1.5 \$ 1.5 \$ 1.5 \$ 1.5 \$ 1.5 \$ 1.5 \$ 1.5 \$ 1.5 \$ 1.5 \$ 1.5 \$ 1.5 \$ 1. |
| For           | 2058     | 42730       | 11740                                 | 56,528                                                                                                                                                                                                                                                                                                                                                                                                                                                                                                                                                                                                                                                                                                                                                                                                                                                                                                                                                                                                                                                                                                                                                                                                                                                                                                                                                                                                                                                                                                                                                                                                                                                                                                                                                                                                                                                                                                                                                                                                                                                                                                                                                                                                                                                                                                                                                                                                                                                                              |
| Against       | 306      | 15783       | 4492                                  | 20,581                                                                                                                                                                                                                                                                                                                                                                                                                                                                                                                                                                                                                                                                                                                                                                                                                                                                                                                                                                                                                                                                                                                                                                                                                                                                                                                                                                                                                                                                                                                                                                                                                                                                                                                                                                                                                                                                                                                                                                                                                                                                                                                                                                                                                                                                                                                                                                                                                                                                              |

# PROPOSITION A

|            | Precincts           Counted         Total         Percent           116         116         100.00 |       |         |                        | Voters  |            |         |                              |  |
|------------|----------------------------------------------------------------------------------------------------|-------|---------|------------------------|---------|------------|---------|------------------------------|--|
| The second | Counted                                                                                            | Total | Percent | Consideration comments | Ballots | Registered | Percent | The second second            |  |
|            | 116                                                                                                | 116   | 100.00% | -                      | 84,600  | 132,601    | 63.80%  | And Consultation of the last |  |