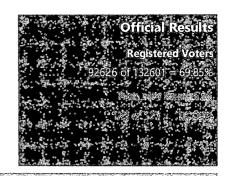

# **Brazos County**

Total # Voters Voted 92,626
Total # Provisional Ballots Cast 658
Total # Provisional Ballots Counted 85

|               | Absentee | EarlyVoting | Election Day                          | VOTES                                                                                                                                                                                                                                                                                                                                                                                                                                                                                                                                                                                                                                                                                                                                                                                                                                                                                                                                                                                                                                                                                                                                                                                                                                                                                                                                                                                                                                                                                                                                                                                                                                                                                                                                                                                                                                                                                                                                                                                                                                                                                                                                                                                                                                                                                                                                                                                                                                                                               |
|---------------|----------|-------------|---------------------------------------|-------------------------------------------------------------------------------------------------------------------------------------------------------------------------------------------------------------------------------------------------------------------------------------------------------------------------------------------------------------------------------------------------------------------------------------------------------------------------------------------------------------------------------------------------------------------------------------------------------------------------------------------------------------------------------------------------------------------------------------------------------------------------------------------------------------------------------------------------------------------------------------------------------------------------------------------------------------------------------------------------------------------------------------------------------------------------------------------------------------------------------------------------------------------------------------------------------------------------------------------------------------------------------------------------------------------------------------------------------------------------------------------------------------------------------------------------------------------------------------------------------------------------------------------------------------------------------------------------------------------------------------------------------------------------------------------------------------------------------------------------------------------------------------------------------------------------------------------------------------------------------------------------------------------------------------------------------------------------------------------------------------------------------------------------------------------------------------------------------------------------------------------------------------------------------------------------------------------------------------------------------------------------------------------------------------------------------------------------------------------------------------------------------------------------------------------------------------------------------------|
| Proposition A |          |             | * * * * * * * * * * * * * * * * * * * |                                                                                                                                                                                                                                                                                                                                                                                                                                                                                                                                                                                                                                                                                                                                                                                                                                                                                                                                                                                                                                                                                                                                                                                                                                                                                                                                                                                                                                                                                                                                                                                                                                                                                                                                                                                                                                                                                                                                                                                                                                                                                                                                                                                                                                                                                                                                                                                                                                                                                     |
| For           | 2055     | 42148       | 11516                                 | 55,719                                                                                                                                                                                                                                                                                                                                                                                                                                                                                                                                                                                                                                                                                                                                                                                                                                                                                                                                                                                                                                                                                                                                                                                                                                                                                                                                                                                                                                                                                                                                                                                                                                                                                                                                                                                                                                                                                                                                                                                                                                                                                                                                                                                                                                                                                                                                                                                                                                                                              |
| Against       | 310      | 16508       | 4741                                  | 21,559                                                                                                                                                                                                                                                                                                                                                                                                                                                                                                                                                                                                                                                                                                                                                                                                                                                                                                                                                                                                                                                                                                                                                                                                                                                                                                                                                                                                                                                                                                                                                                                                                                                                                                                                                                                                                                                                                                                                                                                                                                                                                                                                                                                                                                                                                                                                                                                                                                                                              |
| Proposition B |          |             |                                       | \$ 20 p. \$ 1.5 \$ 1.5 \$ 1.5 \$ 1.5 \$ 1.5 \$ 1.5 \$ 1.5 \$ 1.5 \$ 1.5 \$ 1.5 \$ 1.5 \$ 1.5 \$ 1.5 \$ 1.5 \$ 1.5 \$ 1.5 \$ 1.5 \$ 1.5 \$ 1.5 \$ 1.5 \$ 1.5 \$ 1.5 \$ 1.5 \$ 1.5 \$ 1.5 \$ 1.5 \$ 1.5 \$ 1.5 \$ 1.5 \$ 1.5 \$ 1.5 \$ 1.5 \$ 1.5 \$ 1.5 \$ 1.5 \$ 1.5 \$ 1.5 \$ 1.5 \$ 1.5 \$ 1.5 \$ 1.5 \$ 1.5 \$ 1.5 \$ 1.5 \$ 1.5 \$ 1.5 \$ 1.5 \$ 1.5 \$ 1.5 \$ 1.5 \$ 1.5 \$ 1.5 \$ 1.5 \$ 1.5 \$ 1.5 \$ 1.5 \$ 1.5 \$ 1.5 \$ 1.5 \$ 1.5 \$ 1.5 \$ 1.5 \$ 1.5 \$ 1.5 \$ 1.5 \$ 1.5 \$ 1.5 \$ 1.5 \$ 1.5 \$ 1.5 \$ 1.5 \$ 1.5 \$ 1.5 \$ 1.5 \$ 1.5 \$ 1.5 \$ 1.5 \$ 1.5 \$ 1.5 \$ 1.5 \$ 1.5 \$ 1.5 \$ 1.5 \$ 1.5 \$ 1.5 \$ 1.5 \$ 1.5 \$ 1.5 \$ 1.5 \$ 1.5 \$ 1.5 \$ 1.5 \$ 1.5 \$ 1.5 \$ 1.5 \$ 1.5 \$ 1.5 \$ 1.5 \$ 1.5 \$ 1.5 \$ 1.5 \$ 1.5 \$ 1.5 \$ 1.5 \$ 1.5 \$ 1.5 \$ 1.5 \$ 1.5 \$ 1.5 \$ 1.5 \$ 1.5 \$ 1.5 \$ 1.5 \$ 1.5 \$ 1.5 \$ 1.5 \$ 1.5 \$ 1.5 \$ 1.5 \$ 1.5 \$ 1.5 \$ 1.5 \$ 1.5 \$ 1.5 \$ 1.5 \$ 1.5 \$ 1.5 \$ 1.5 \$ 1.5 \$ 1.5 \$ 1.5 \$ 1.5 \$ 1.5 \$ 1.5 \$ 1.5 \$ 1.5 \$ 1.5 \$ 1.5 \$ 1.5 \$ 1.5 \$ 1.5 \$ 1.5 \$ 1.5 \$ 1.5 \$ 1.5 \$ 1.5 \$ 1.5 \$ 1.5 \$ 1.5 \$ 1.5 \$ 1.5 \$ 1.5 \$ 1.5 \$ 1.5 \$ 1.5 \$ 1.5 \$ 1.5 \$ 1.5 \$ 1.5 \$ 1.5 \$ 1.5 \$ 1.5 \$ 1.5 \$ 1.5 \$ 1.5 \$ 1.5 \$ 1.5 \$ 1.5 \$ 1.5 \$ 1.5 \$ 1.5 \$ 1.5 \$ 1.5 \$ 1.5 \$ 1.5 \$ 1.5 \$ 1.5 \$ 1.5 \$ 1.5 \$ 1.5 \$ 1.5 \$ 1.5 \$ 1.5 \$ 1.5 \$ 1.5 \$ 1.5 \$ 1.5 \$ 1.5 \$ 1.5 \$ 1.5 \$ 1.5 \$ 1.5 \$ 1.5 \$ 1.5 \$ 1.5 \$ 1.5 \$ 1.5 \$ 1.5 \$ 1.5 \$ 1.5 \$ 1.5 \$ 1.5 \$ 1.5 \$ 1.5 \$ 1.5 \$ 1.5 \$ 1.5 \$ 1.5 \$ 1.5 \$ 1.5 \$ 1.5 \$ 1.5 \$ 1.5 \$ 1.5 \$ 1.5 \$ 1.5 \$ 1.5 \$ 1.5 \$ 1.5 \$ 1.5 \$ 1.5 \$ 1.5 \$ 1.5 \$ 1.5 \$ 1.5 \$ 1.5 \$ 1.5 \$ 1.5 \$ 1.5 \$ 1.5 \$ 1.5 \$ 1.5 \$ 1.5 \$ 1.5 \$ 1.5 \$ 1.5 \$ 1.5 \$ 1.5 \$ 1.5 \$ 1.5 \$ 1.5 \$ 1.5 \$ 1.5 \$ 1.5 \$ 1.5 \$ 1.5 \$ 1.5 \$ 1.5 \$ 1.5 \$ 1.5 \$ 1.5 \$ 1.5 \$ 1.5 \$ 1.5 \$ 1.5 \$ 1.5 \$ 1.5 \$ 1.5 \$ 1.5 \$ 1.5 \$ 1.5 \$ 1.5 \$ 1.5 \$ 1.5 \$ 1.5 \$ 1.5 \$ 1.5 \$ 1.5 \$ 1.5 \$ 1.5 \$ 1.5 \$ 1.5 \$ 1.5 \$ 1.5 \$ 1.5 \$ 1.5 \$ 1.5 \$ 1.5 \$ 1.5 \$ 1.5 \$ 1.5 \$ 1.5 \$ 1.5 \$ 1.5 \$ 1.5 \$ 1.5 \$ 1.5 \$ 1.5 \$ 1.5 \$ 1.5 \$ 1.5 \$ 1.5 \$ 1.5 \$ 1.5 \$ 1.5 \$ 1.5 \$ 1.5 \$ 1.5 \$ 1.5 \$ 1.5 \$ 1.5 \$ 1.5 \$ 1.5 \$ 1.5 \$ 1.5 \$ 1.5 \$ 1.5 \$ 1.5 \$ 1.5 \$ 1.5 \$ 1.5 \$ 1.5 \$ 1.5 \$ 1.5 \$ 1.5 \$ 1.5 \$ 1.5 \$ 1.5 \$ 1.5 \$ 1.5 \$ 1.5 \$ 1.5 \$ 1.5 \$ 1.5 \$ 1.5 \$ 1.5 \$ 1.5 \$ 1.5 \$ 1.5 \$ 1.5 \$ 1.5 \$ 1.5 \$ 1.5 \$ 1.5 \$ 1.5 \$ 1.5 \$ 1.5 \$ 1.5 \$ 1.5 \$ 1. |
| For           | 2058     | 42730       | 11740                                 | 56,528                                                                                                                                                                                                                                                                                                                                                                                                                                                                                                                                                                                                                                                                                                                                                                                                                                                                                                                                                                                                                                                                                                                                                                                                                                                                                                                                                                                                                                                                                                                                                                                                                                                                                                                                                                                                                                                                                                                                                                                                                                                                                                                                                                                                                                                                                                                                                                                                                                                                              |
| Against       | 306      | 15783       | 4492                                  | 20,581                                                                                                                                                                                                                                                                                                                                                                                                                                                                                                                                                                                                                                                                                                                                                                                                                                                                                                                                                                                                                                                                                                                                                                                                                                                                                                                                                                                                                                                                                                                                                                                                                                                                                                                                                                                                                                                                                                                                                                                                                                                                                                                                                                                                                                                                                                                                                                                                                                                                              |

# PROPOSITION A

|            | Precincts           Counted         Total         Percent           116         116         100.00 |       |         |                        | Voters  |            |         |                              |  |
|------------|----------------------------------------------------------------------------------------------------|-------|---------|------------------------|---------|------------|---------|------------------------------|--|
| The second | Counted                                                                                            | Total | Percent | Consideration comments | Ballots | Registered | Percent | The second second            |  |
|            | 116                                                                                                | 116   | 100.00% | -                      | 84,600  | 132,601    | 63.80%  | And Consultation of the last |  |