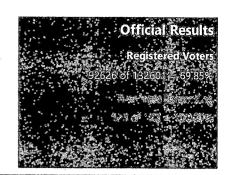

# **Brazos County**

Total # Voters Voted 92,626
Total # Provisional Ballots Cast 658
Total # Provisional Ballots Counted 85

|               | Absentee | EarlyVoting | Election Day                          | VOTES                                                                                                                                                                                                                                                                                                                                                                                                                                                                                                                                                                                                                                                                                                                                                                                                                                                                                                                                                                                                                                                                                                                                                                                                                                                                                                                                                                                                                                                                                                                                                                                                                                                                                                                                                                                                                                                                                                                                                                                                                                                                                                                                                                                                                                                                                                                                                                                                                                                                               |
|---------------|----------|-------------|---------------------------------------|-------------------------------------------------------------------------------------------------------------------------------------------------------------------------------------------------------------------------------------------------------------------------------------------------------------------------------------------------------------------------------------------------------------------------------------------------------------------------------------------------------------------------------------------------------------------------------------------------------------------------------------------------------------------------------------------------------------------------------------------------------------------------------------------------------------------------------------------------------------------------------------------------------------------------------------------------------------------------------------------------------------------------------------------------------------------------------------------------------------------------------------------------------------------------------------------------------------------------------------------------------------------------------------------------------------------------------------------------------------------------------------------------------------------------------------------------------------------------------------------------------------------------------------------------------------------------------------------------------------------------------------------------------------------------------------------------------------------------------------------------------------------------------------------------------------------------------------------------------------------------------------------------------------------------------------------------------------------------------------------------------------------------------------------------------------------------------------------------------------------------------------------------------------------------------------------------------------------------------------------------------------------------------------------------------------------------------------------------------------------------------------------------------------------------------------------------------------------------------------|
| Proposition A |          |             | * * * * * * * * * * * * * * * * * * * |                                                                                                                                                                                                                                                                                                                                                                                                                                                                                                                                                                                                                                                                                                                                                                                                                                                                                                                                                                                                                                                                                                                                                                                                                                                                                                                                                                                                                                                                                                                                                                                                                                                                                                                                                                                                                                                                                                                                                                                                                                                                                                                                                                                                                                                                                                                                                                                                                                                                                     |
| For           | 2055     | 42148       | 11516                                 | 55,719                                                                                                                                                                                                                                                                                                                                                                                                                                                                                                                                                                                                                                                                                                                                                                                                                                                                                                                                                                                                                                                                                                                                                                                                                                                                                                                                                                                                                                                                                                                                                                                                                                                                                                                                                                                                                                                                                                                                                                                                                                                                                                                                                                                                                                                                                                                                                                                                                                                                              |
| Against       | 310      | 16508       | 4741                                  | 21,559                                                                                                                                                                                                                                                                                                                                                                                                                                                                                                                                                                                                                                                                                                                                                                                                                                                                                                                                                                                                                                                                                                                                                                                                                                                                                                                                                                                                                                                                                                                                                                                                                                                                                                                                                                                                                                                                                                                                                                                                                                                                                                                                                                                                                                                                                                                                                                                                                                                                              |
| Proposition B |          |             |                                       | \$ 20 p. \$ 1.5 \$ 1.5 \$ 1.5 \$ 1.5 \$ 1.5 \$ 1.5 \$ 1.5 \$ 1.5 \$ 1.5 \$ 1.5 \$ 1.5 \$ 1.5 \$ 1.5 \$ 1.5 \$ 1.5 \$ 1.5 \$ 1.5 \$ 1.5 \$ 1.5 \$ 1.5 \$ 1.5 \$ 1.5 \$ 1.5 \$ 1.5 \$ 1.5 \$ 1.5 \$ 1.5 \$ 1.5 \$ 1.5 \$ 1.5 \$ 1.5 \$ 1.5 \$ 1.5 \$ 1.5 \$ 1.5 \$ 1.5 \$ 1.5 \$ 1.5 \$ 1.5 \$ 1.5 \$ 1.5 \$ 1.5 \$ 1.5 \$ 1.5 \$ 1.5 \$ 1.5 \$ 1.5 \$ 1.5 \$ 1.5 \$ 1.5 \$ 1.5 \$ 1.5 \$ 1.5 \$ 1.5 \$ 1.5 \$ 1.5 \$ 1.5 \$ 1.5 \$ 1.5 \$ 1.5 \$ 1.5 \$ 1.5 \$ 1.5 \$ 1.5 \$ 1.5 \$ 1.5 \$ 1.5 \$ 1.5 \$ 1.5 \$ 1.5 \$ 1.5 \$ 1.5 \$ 1.5 \$ 1.5 \$ 1.5 \$ 1.5 \$ 1.5 \$ 1.5 \$ 1.5 \$ 1.5 \$ 1.5 \$ 1.5 \$ 1.5 \$ 1.5 \$ 1.5 \$ 1.5 \$ 1.5 \$ 1.5 \$ 1.5 \$ 1.5 \$ 1.5 \$ 1.5 \$ 1.5 \$ 1.5 \$ 1.5 \$ 1.5 \$ 1.5 \$ 1.5 \$ 1.5 \$ 1.5 \$ 1.5 \$ 1.5 \$ 1.5 \$ 1.5 \$ 1.5 \$ 1.5 \$ 1.5 \$ 1.5 \$ 1.5 \$ 1.5 \$ 1.5 \$ 1.5 \$ 1.5 \$ 1.5 \$ 1.5 \$ 1.5 \$ 1.5 \$ 1.5 \$ 1.5 \$ 1.5 \$ 1.5 \$ 1.5 \$ 1.5 \$ 1.5 \$ 1.5 \$ 1.5 \$ 1.5 \$ 1.5 \$ 1.5 \$ 1.5 \$ 1.5 \$ 1.5 \$ 1.5 \$ 1.5 \$ 1.5 \$ 1.5 \$ 1.5 \$ 1.5 \$ 1.5 \$ 1.5 \$ 1.5 \$ 1.5 \$ 1.5 \$ 1.5 \$ 1.5 \$ 1.5 \$ 1.5 \$ 1.5 \$ 1.5 \$ 1.5 \$ 1.5 \$ 1.5 \$ 1.5 \$ 1.5 \$ 1.5 \$ 1.5 \$ 1.5 \$ 1.5 \$ 1.5 \$ 1.5 \$ 1.5 \$ 1.5 \$ 1.5 \$ 1.5 \$ 1.5 \$ 1.5 \$ 1.5 \$ 1.5 \$ 1.5 \$ 1.5 \$ 1.5 \$ 1.5 \$ 1.5 \$ 1.5 \$ 1.5 \$ 1.5 \$ 1.5 \$ 1.5 \$ 1.5 \$ 1.5 \$ 1.5 \$ 1.5 \$ 1.5 \$ 1.5 \$ 1.5 \$ 1.5 \$ 1.5 \$ 1.5 \$ 1.5 \$ 1.5 \$ 1.5 \$ 1.5 \$ 1.5 \$ 1.5 \$ 1.5 \$ 1.5 \$ 1.5 \$ 1.5 \$ 1.5 \$ 1.5 \$ 1.5 \$ 1.5 \$ 1.5 \$ 1.5 \$ 1.5 \$ 1.5 \$ 1.5 \$ 1.5 \$ 1.5 \$ 1.5 \$ 1.5 \$ 1.5 \$ 1.5 \$ 1.5 \$ 1.5 \$ 1.5 \$ 1.5 \$ 1.5 \$ 1.5 \$ 1.5 \$ 1.5 \$ 1.5 \$ 1.5 \$ 1.5 \$ 1.5 \$ 1.5 \$ 1.5 \$ 1.5 \$ 1.5 \$ 1.5 \$ 1.5 \$ 1.5 \$ 1.5 \$ 1.5 \$ 1.5 \$ 1.5 \$ 1.5 \$ 1.5 \$ 1.5 \$ 1.5 \$ 1.5 \$ 1.5 \$ 1.5 \$ 1.5 \$ 1.5 \$ 1.5 \$ 1.5 \$ 1.5 \$ 1.5 \$ 1.5 \$ 1.5 \$ 1.5 \$ 1.5 \$ 1.5 \$ 1.5 \$ 1.5 \$ 1.5 \$ 1.5 \$ 1.5 \$ 1.5 \$ 1.5 \$ 1.5 \$ 1.5 \$ 1.5 \$ 1.5 \$ 1.5 \$ 1.5 \$ 1.5 \$ 1.5 \$ 1.5 \$ 1.5 \$ 1.5 \$ 1.5 \$ 1.5 \$ 1.5 \$ 1.5 \$ 1.5 \$ 1.5 \$ 1.5 \$ 1.5 \$ 1.5 \$ 1.5 \$ 1.5 \$ 1.5 \$ 1.5 \$ 1.5 \$ 1.5 \$ 1.5 \$ 1.5 \$ 1.5 \$ 1.5 \$ 1.5 \$ 1.5 \$ 1.5 \$ 1.5 \$ 1.5 \$ 1.5 \$ 1.5 \$ 1.5 \$ 1.5 \$ 1.5 \$ 1.5 \$ 1.5 \$ 1.5 \$ 1.5 \$ 1.5 \$ 1.5 \$ 1.5 \$ 1.5 \$ 1.5 \$ 1.5 \$ 1.5 \$ 1.5 \$ 1.5 \$ 1.5 \$ 1.5 \$ 1.5 \$ 1.5 \$ 1.5 \$ 1.5 \$ 1.5 \$ 1.5 \$ 1.5 \$ 1.5 \$ 1.5 \$ 1.5 \$ 1.5 \$ 1.5 \$ 1.5 \$ 1.5 \$ 1.5 \$ 1.5 \$ 1.5 \$ 1.5 \$ 1.5 \$ 1.5 \$ 1.5 \$ 1.5 \$ 1.5 \$ 1. |
| For           | 2058     | 42730       | 11740                                 | 56,528                                                                                                                                                                                                                                                                                                                                                                                                                                                                                                                                                                                                                                                                                                                                                                                                                                                                                                                                                                                                                                                                                                                                                                                                                                                                                                                                                                                                                                                                                                                                                                                                                                                                                                                                                                                                                                                                                                                                                                                                                                                                                                                                                                                                                                                                                                                                                                                                                                                                              |
| Against       | 306      | 15783       | 4492                                  | 20,581                                                                                                                                                                                                                                                                                                                                                                                                                                                                                                                                                                                                                                                                                                                                                                                                                                                                                                                                                                                                                                                                                                                                                                                                                                                                                                                                                                                                                                                                                                                                                                                                                                                                                                                                                                                                                                                                                                                                                                                                                                                                                                                                                                                                                                                                                                                                                                                                                                                                              |

# PROPOSITION A

|            | Precincts           Counted         Total         Percent           116         116         100.00 |       |         |                        | Voters  |            |         |                              |  |
|------------|----------------------------------------------------------------------------------------------------|-------|---------|------------------------|---------|------------|---------|------------------------------|--|
| The second | Counted                                                                                            | Total | Percent | Consideration comments | Ballots | Registered | Percent | The second second            |  |
|            | 116                                                                                                | 116   | 100.00% | -                      | 84,600  | 132,601    | 63.80%  | And Consultation of the last |  |