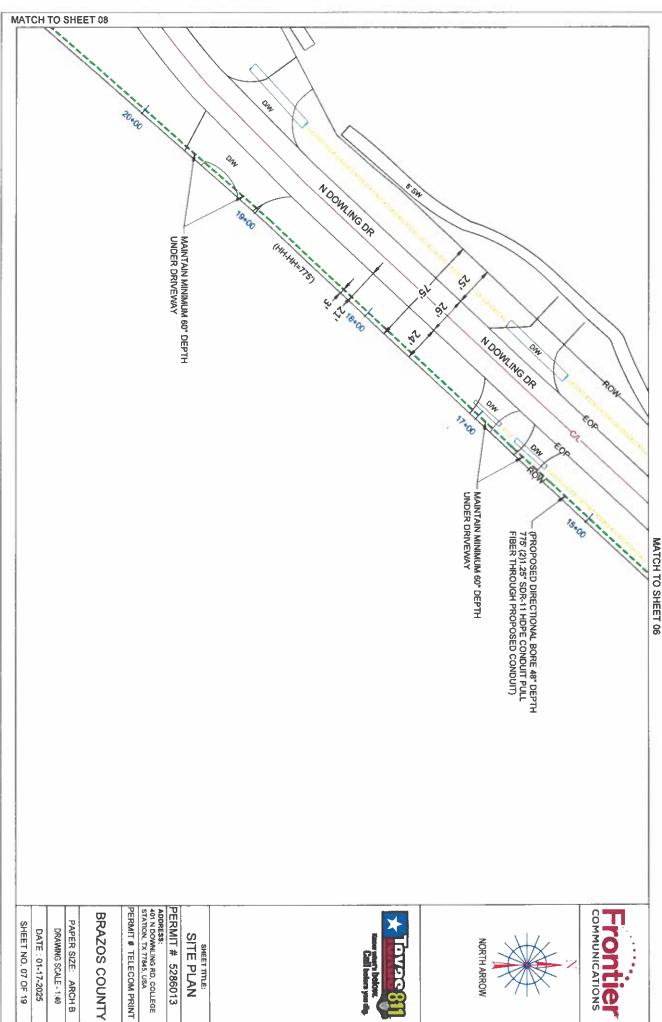

A copy of the contract is attached.

Motion: Approve, Moved by Commissioner Wanda J. Watson, Seconded by Commissioner Fred Brown. Passed. 3-0. Ayes: Brown, Konderla, Watson. Absent: Nettles, Peters.

8. Consider and take action on the Frontier Communications utility permit to directional bore approximately 6,200 feet of fiber optic conduit within the right-of-way of North Dowling Road to provide area residents internet services. Site is located in Precinct 1.

Motion: Approve, Moved by Commissioner Fred Brown, Seconded by Commissioner Wanda J. Watson. Passed. 3-0. Ayes: Brown, Konderla, Watson. Absent: Nettles, Peters.

9. Consider and take action on the Frontier Communications utility permit to construct a road bore for fiber optic cable under Matrix Drive to provide internet services. Site is located in Precinct 4.