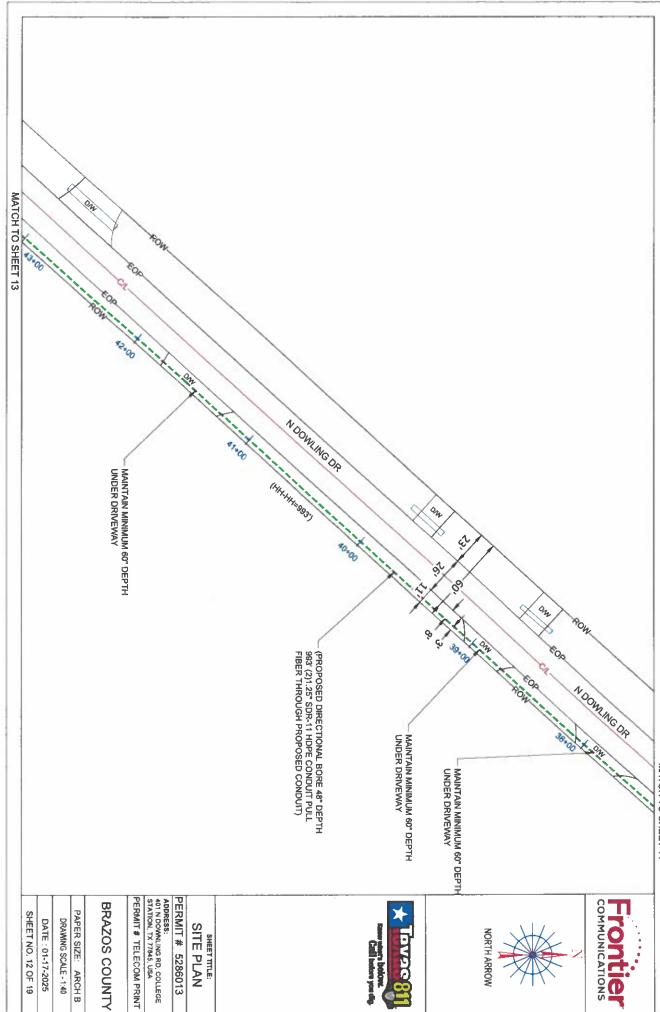

A copy of the contract is attached.

Motion: Approve, Moved by Commissioner Wanda J. Watson, Seconded by Commissioner Fred Brown. Passed. 3-0. Ayes: Brown, Konderla, Watson. Absent: Nettles, Peters.

8. Consider and take action on the Frontier Communications utility permit to directional bore approximately 6,200 feet of fiber optic conduit within the right-of-way of North Dowling Road to provide area residents internet services. Site is located in Precinct 1.