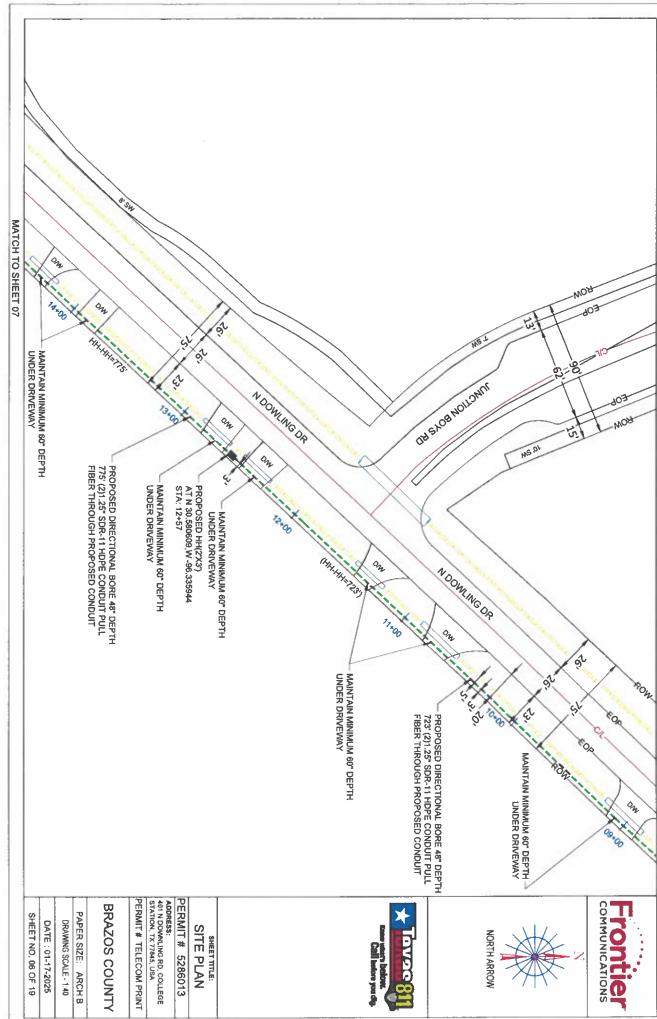

A copy of the contract is attached.

Motion: Approve, Moved by Commissioner Wanda J. Watson, Seconded by Commissioner Fred Brown. Passed. 3-0. Ayes: Brown, Konderla, Watson. Absent: Nettles, Peters.

8. Consider and take action on the Frontier Communications utility permit to directional bore approximately 6,200 feet of fiber optic conduit within the right-of-way of North Dowling Road to provide area residents internet services. Site is located in Precinct 1.

Motion: Approve, Moved by Commissioner Fred Brown, Seconded by Commissioner Wanda J. Watson. Passed. 3-0. Ayes: Brown, Konderla, Watson. Absent: Nettles, Peters.

9. Consider and take action on the Frontier Communications utility permit to construct a road bore for fiber optic cable under Matrix Drive to provide internet services. Site is located in Precinct 4.