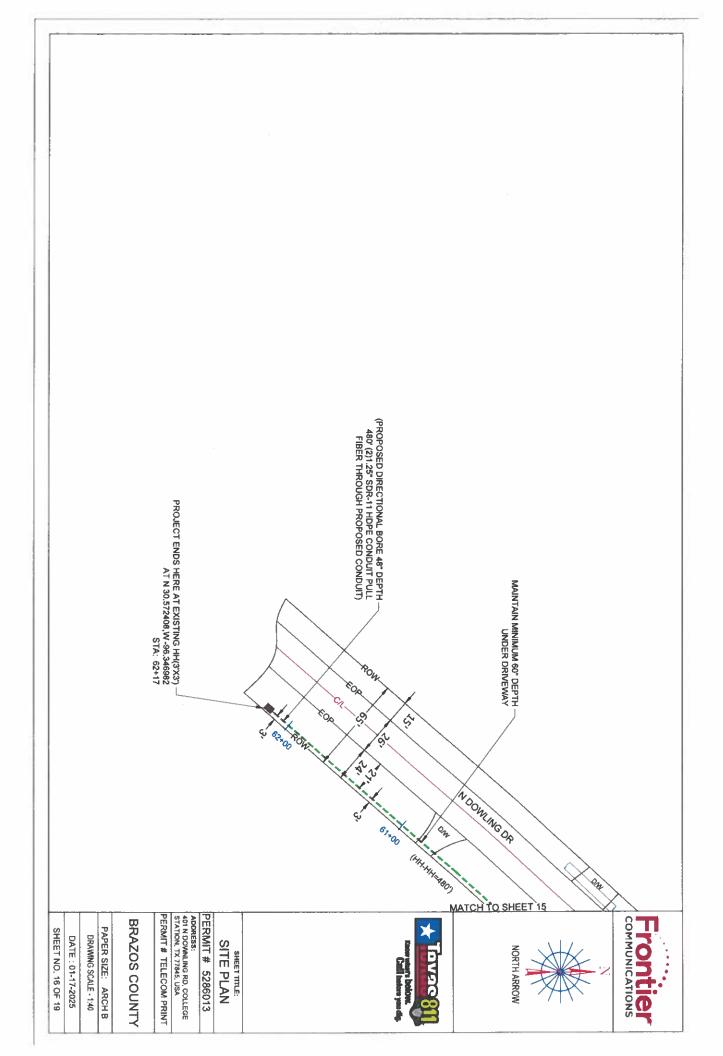

A copy of the contract is attached.

Motion: Approve, Moved by Commissioner Wanda J. Watson, Seconded by Commissioner Fred Brown. Passed. 3-0. Ayes: Brown, Konderla, Watson. Absent: Nettles, Peters.

8. Consider and take action on the Frontier Communications utility permit to directional bore approximately 6,200 feet of fiber optic conduit within the right-of-way of North Dowling Road to provide area residents internet services. Site is located in Precinct 1.

Motion: Approve, Moved by Commissioner Fred Brown, Seconded by Commissioner Wanda J. Watson. Passed. 3-0. Ayes: Brown, Konderla, Watson. Absent: Nettles, Peters.

9. Consider and take action on the Frontier Communications utility permit to construct a road bore for fiber optic cable under Matrix Drive to provide internet services. Site is located in Precinct 4.