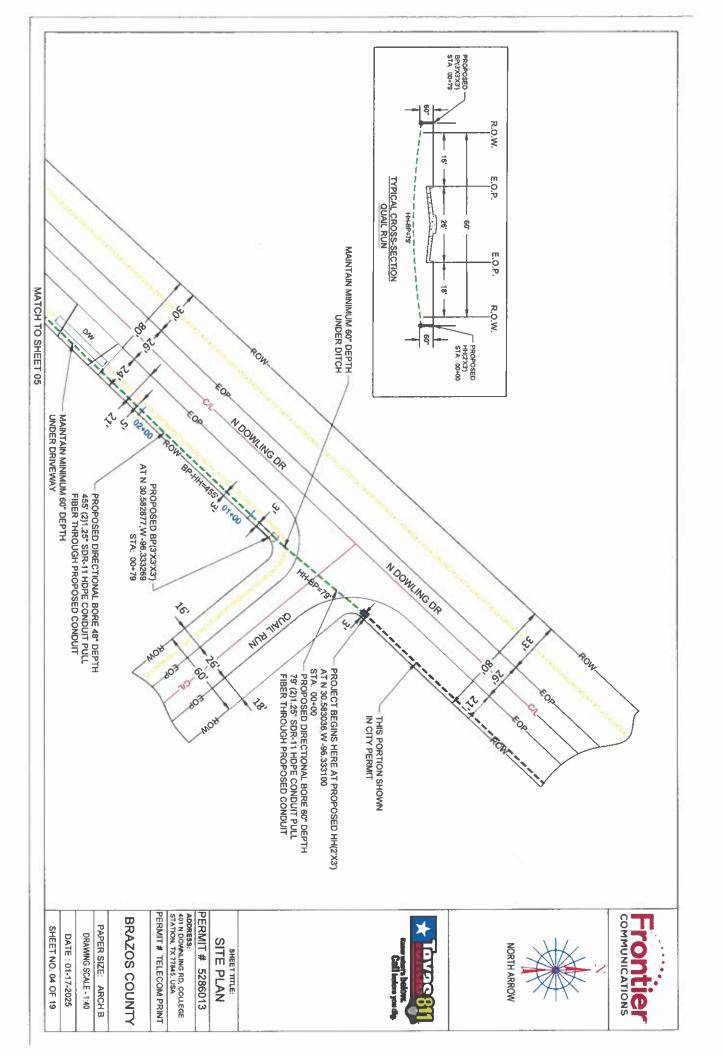

A copy of the contract is attached.

Motion: Approve, Moved by Commissioner Wanda J. Watson, Seconded by Commissioner Fred Brown. Passed. 3-0. Ayes: Brown, Konderla, Watson. Absent: Nettles, Peters.

8. Consider and take action on the Frontier Communications utility permit to directional bore approximately 6,200 feet of fiber optic conduit within the right-of-way of North Dowling Road to provide area residents internet services. Site is located in Precinct 1.

- 6. Approval of Renewal Bid #25-096R Uniform Rental with UniFirst Corporation.
- 7. Approval of Contract #25-104 Short Term Professional Staffing.
- 8. Consider and take action on the Frontier Communications utility permit to directional bore approximately 6,200 feet of fiber optic conduit within the right-of-way of North Dowling Road to provide area residents internet services. Site is located in Precinct 1.
- 9. Consider and take action on the Frontier Communications utility permit to construct a road bore for fiber optic cable under Matrix Drive to provide internet services. Site is located in Precinct 4.
- 10. Approval of the Treasurer's Report for November 2024.
- 11. Tax Refund Applications for the following: