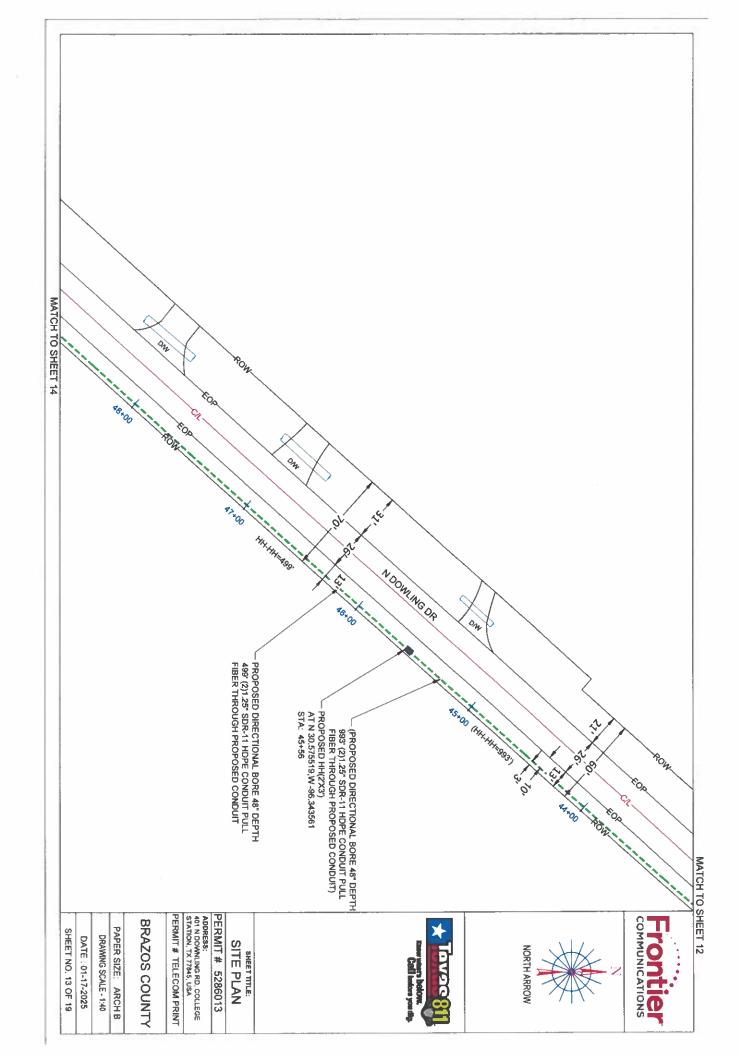

A copy of the contract is attached.

Motion: Approve, Moved by Commissioner Wanda J. Watson, Seconded by Commissioner Fred Brown. Passed. 3-0. Ayes: Brown, Konderla, Watson. Absent: Nettles, Peters.

8. Consider and take action on the Frontier Communications utility permit to directional bore approximately 6,200 feet of fiber optic conduit within the right-of-way of North Dowling Road to provide area residents internet services. Site is located in Precinct 1.

Motion: Approve, Moved by Commissioner Fred Brown, Seconded by Commissioner Wanda J. Watson. Passed. 3-0. Ayes: Brown, Konderla, Watson. Absent: Nettles, Peters.

9. Consider and take action on the Frontier Communications utility permit to construct a road bore for fiber optic cable under Matrix Drive to provide internet services. Site is located in Precinct 4.