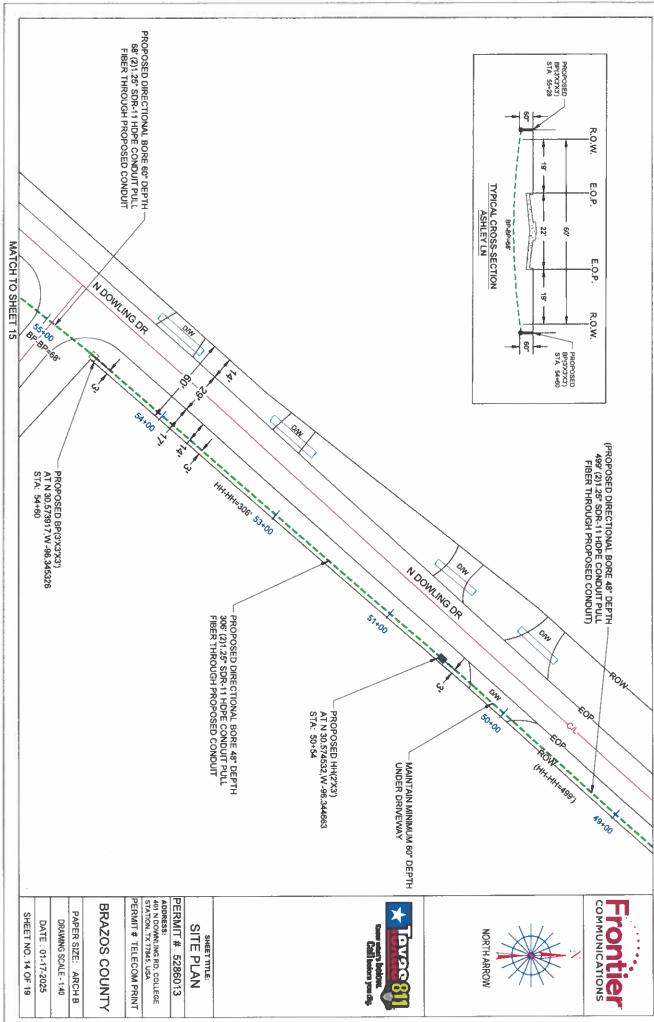

A copy of the contract is attached.

Motion: Approve, Moved by Commissioner Wanda J. Watson, Seconded by Commissioner Fred Brown. Passed. 3-0. Ayes: Brown, Konderla, Watson. Absent: Nettles, Peters.

8. Consider and take action on the Frontier Communications utility permit to directional bore approximately 6,200 feet of fiber optic conduit within the right-of-way of North Dowling Road to provide area residents internet services. Site is located in Precinct 1.

Motion: Approve, Moved by Commissioner Fred Brown, Seconded by Commissioner Wanda J. Watson. Passed. 3-0. Ayes: Brown, Konderla, Watson. Absent: Nettles, Peters.

9. Consider and take action on the Frontier Communications utility permit to construct a road bore for fiber optic cable under Matrix Drive to provide internet services. Site is located in Precinct 4.