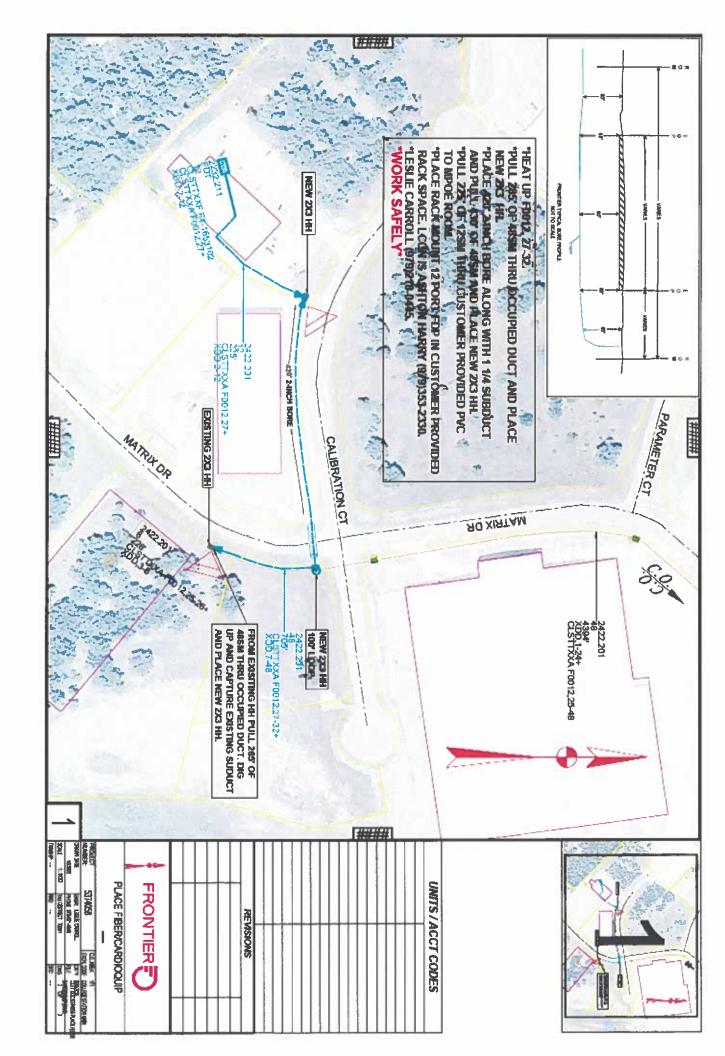

Motion: Approve, Moved by Commissioner Fred Brown, Seconded by Commissioner Wanda J. Watson. Passed. 3-0. Ayes: Brown, Konderla, Watson. Absent: Nettles, Peters.

9. Consider and take action on the Frontier Communications utility permit to construct a road bore for fiber optic cable under Matrix Drive to provide internet services. Site is located in Precinct 4.