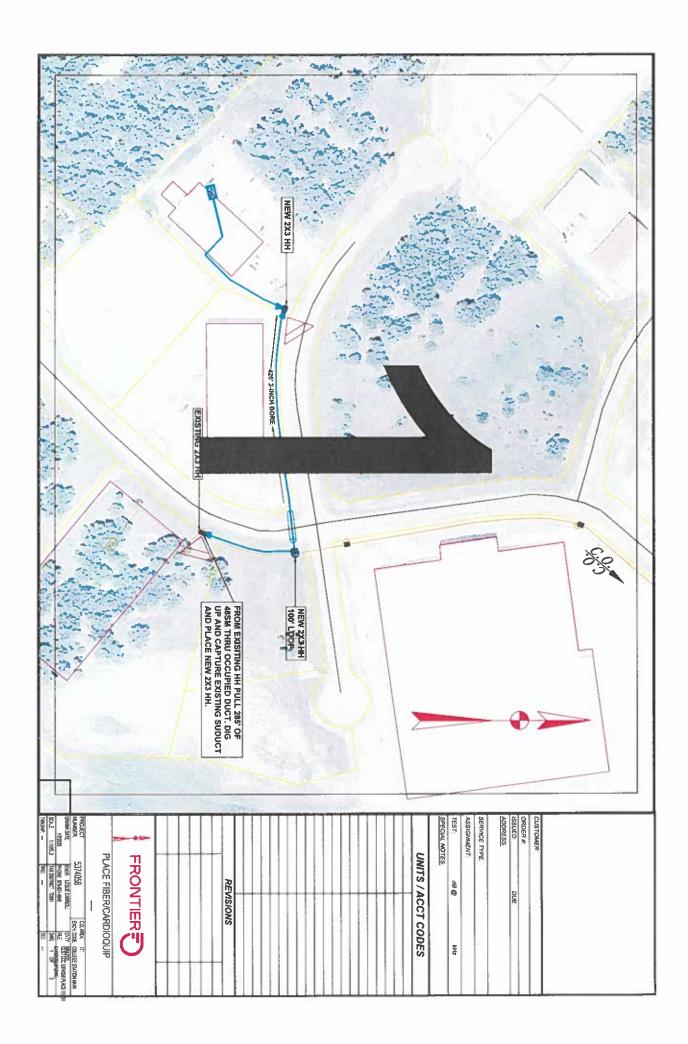

Motion: Approve, Moved by Commissioner Fred Brown, Seconded by Commissioner Wanda J. Watson. Passed. 3-0. Ayes: Brown, Konderla, Watson. Absent: Nettles, Peters.

9. Consider and take action on the Frontier Communications utility permit to construct a road bore for fiber optic cable under Matrix Drive to provide internet services. Site is located in Precinct 4.