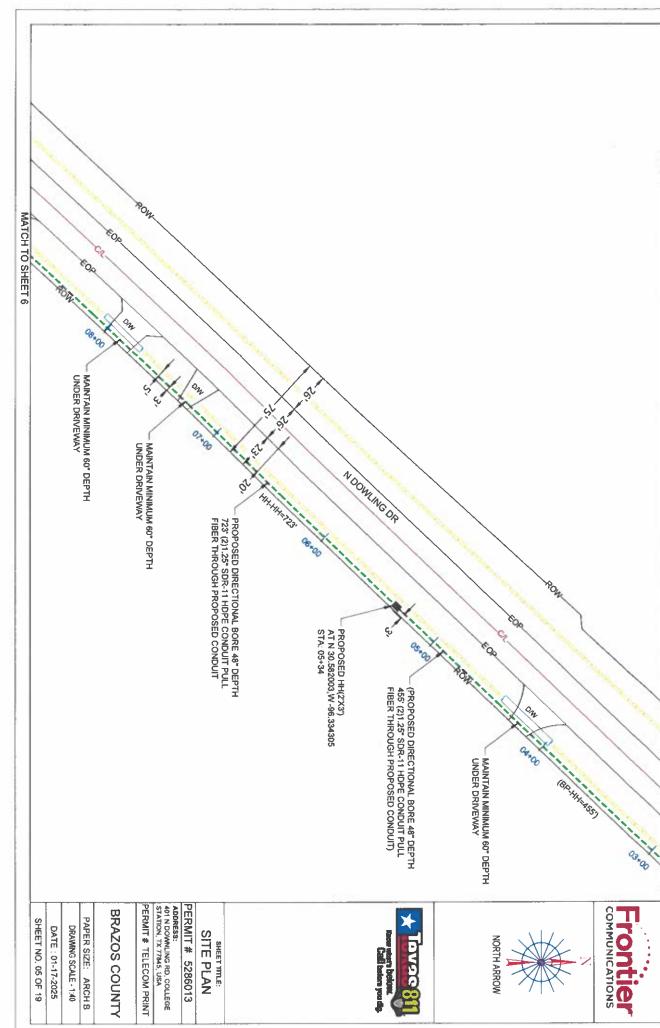

A copy of the contract is attached.

Motion: Approve, Moved by Commissioner Wanda J. Watson, Seconded by Commissioner Fred Brown. Passed. 3-0. Ayes: Brown, Konderla, Watson. Absent: Nettles, Peters.

8. Consider and take action on the Frontier Communications utility permit to directional bore approximately 6,200 feet of fiber optic conduit within the right-of-way of North Dowling Road to provide area residents internet services. Site is located in Precinct 1.

Motion: Approve, Moved by Commissioner Fred Brown, Seconded by Commissioner Wanda J. Watson. Passed. 3-0. Ayes: Brown, Konderla, Watson. Absent: Nettles, Peters.

9. Consider and take action on the Frontier Communications utility permit to construct a road bore for fiber optic cable under Matrix Drive to provide internet services. Site is located in Precinct 4.