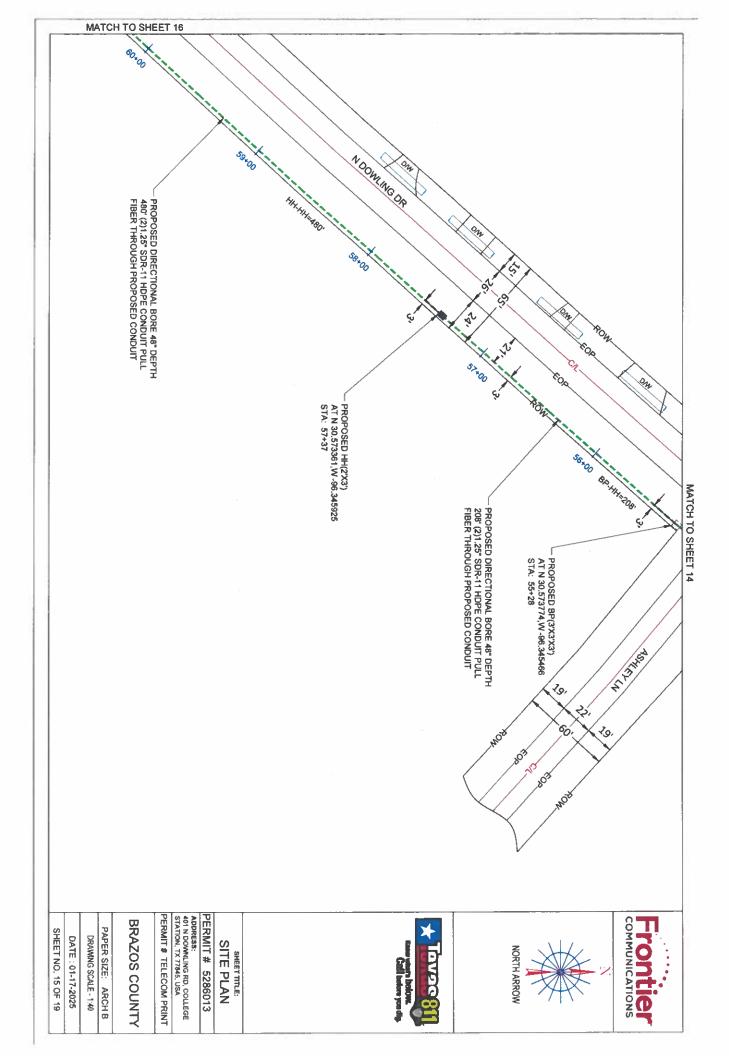

A copy of the contract is attached.

Motion: Approve, Moved by Commissioner Wanda J. Watson, Seconded by Commissioner Fred Brown. Passed. 3-0. Ayes: Brown, Konderla, Watson. Absent: Nettles, Peters.

8. Consider and take action on the Frontier Communications utility permit to directional bore approximately 6,200 feet of fiber optic conduit within the right-of-way of North Dowling Road to provide area residents internet services. Site is located in Precinct 1.

Motion: Approve, Moved by Commissioner Fred Brown, Seconded by Commissioner Wanda J. Watson. Passed. 3-0. Ayes: Brown, Konderla, Watson. Absent: Nettles, Peters.

9. Consider and take action on the Frontier Communications utility permit to construct a road bore for fiber optic cable under Matrix Drive to provide internet services. Site is located in Precinct 4.