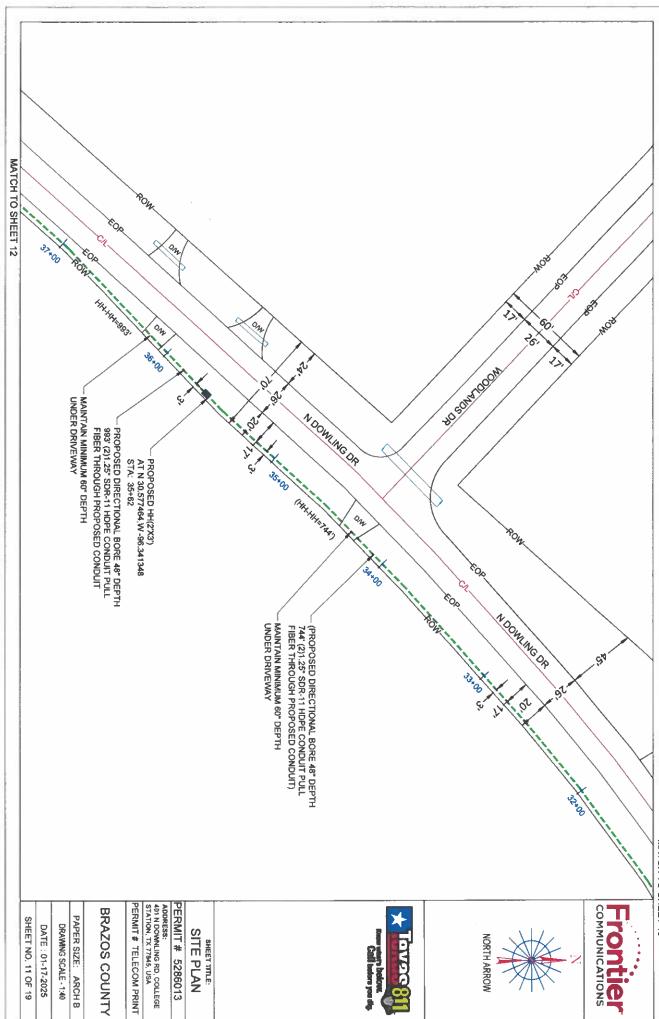

A copy of the contract is attached.

Motion: Approve, Moved by Commissioner Wanda J. Watson, Seconded by Commissioner Fred Brown. Passed. 3-0. Ayes: Brown, Konderla, Watson. Absent: Nettles, Peters.

8. Consider and take action on the Frontier Communications utility permit to directional bore approximately 6,200 feet of fiber optic conduit within the right-of-way of North Dowling Road to provide area residents internet services. Site is located in Precinct 1.