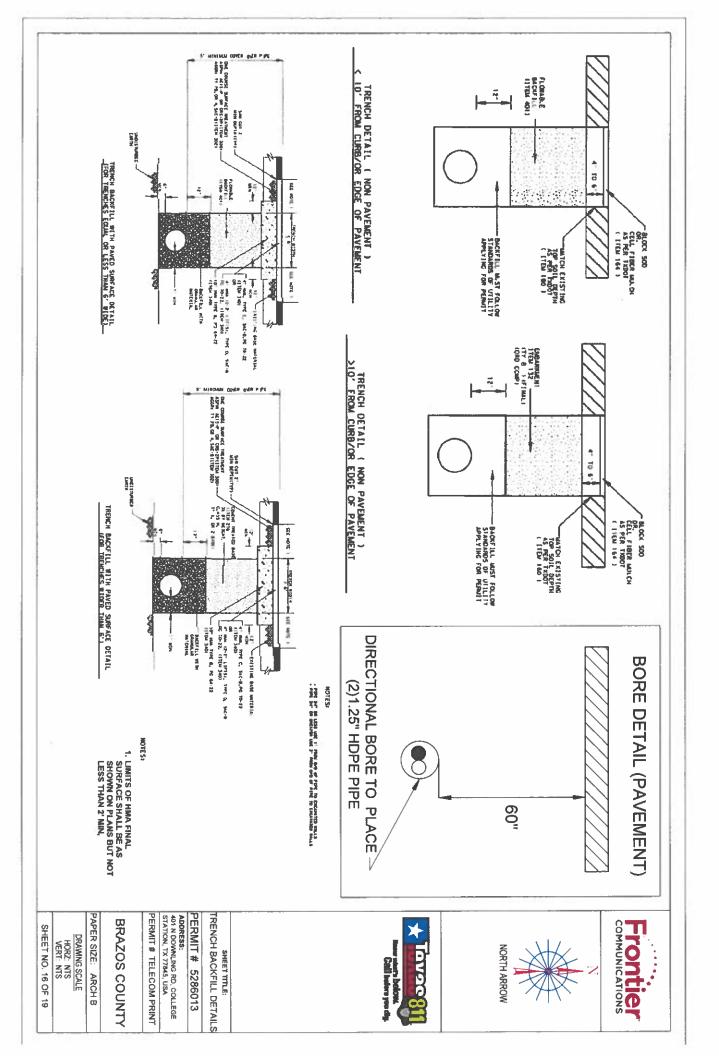

A copy of the contract is attached.

Motion: Approve, Moved by Commissioner Wanda J. Watson, Seconded by Commissioner Fred Brown. Passed. 3-0. Ayes: Brown, Konderla, Watson. Absent: Nettles, Peters.

8. Consider and take action on the Frontier Communications utility permit to directional bore approximately 6,200 feet of fiber optic conduit within the right-of-way of North Dowling Road to provide area residents internet services. Site is located in Precinct 1.

Motion: Approve, Moved by Commissioner Fred Brown, Seconded by Commissioner Wanda J. Watson. Passed. 3-0. Ayes: Brown, Konderla, Watson. Absent: Nettles, Peters.

9. Consider and take action on the Frontier Communications utility permit to construct a road bore for fiber optic cable under Matrix Drive to provide internet services. Site is located in Precinct 4.