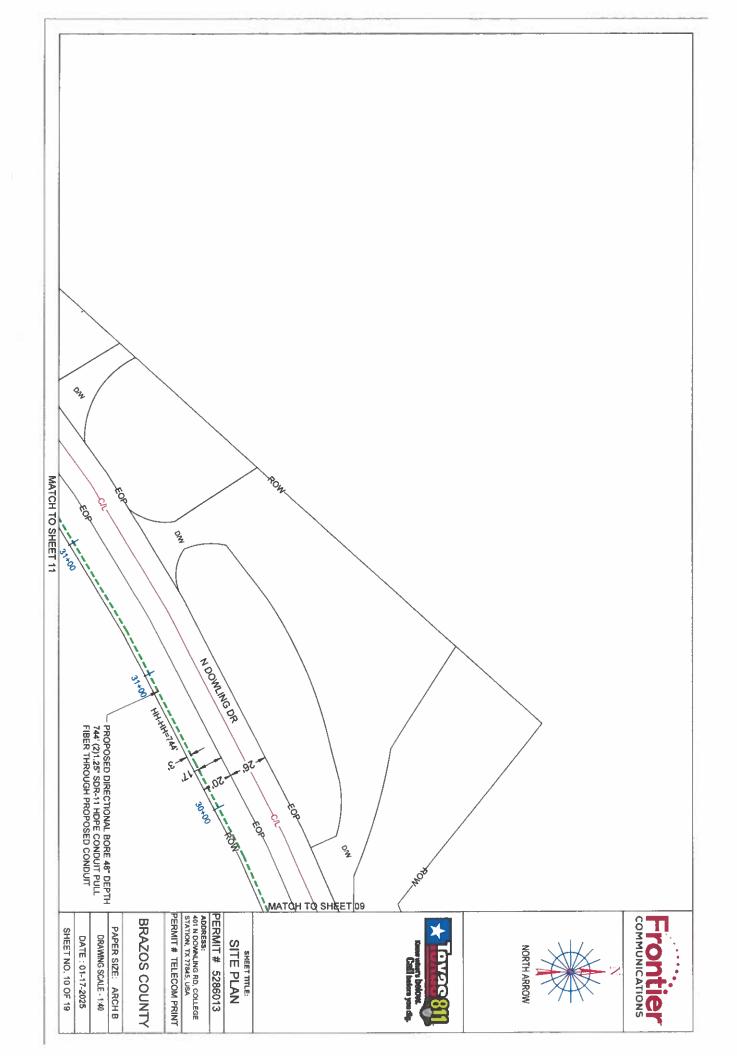

A copy of the contract is attached.

Motion: Approve, Moved by Commissioner Wanda J. Watson, Seconded by Commissioner Fred Brown. Passed. 3-0. Ayes: Brown, Konderla, Watson. Absent: Nettles, Peters.

8. Consider and take action on the Frontier Communications utility permit to directional bore approximately 6,200 feet of fiber optic conduit within the right-of-way of North Dowling Road to provide area residents internet services. Site is located in Precinct 1.