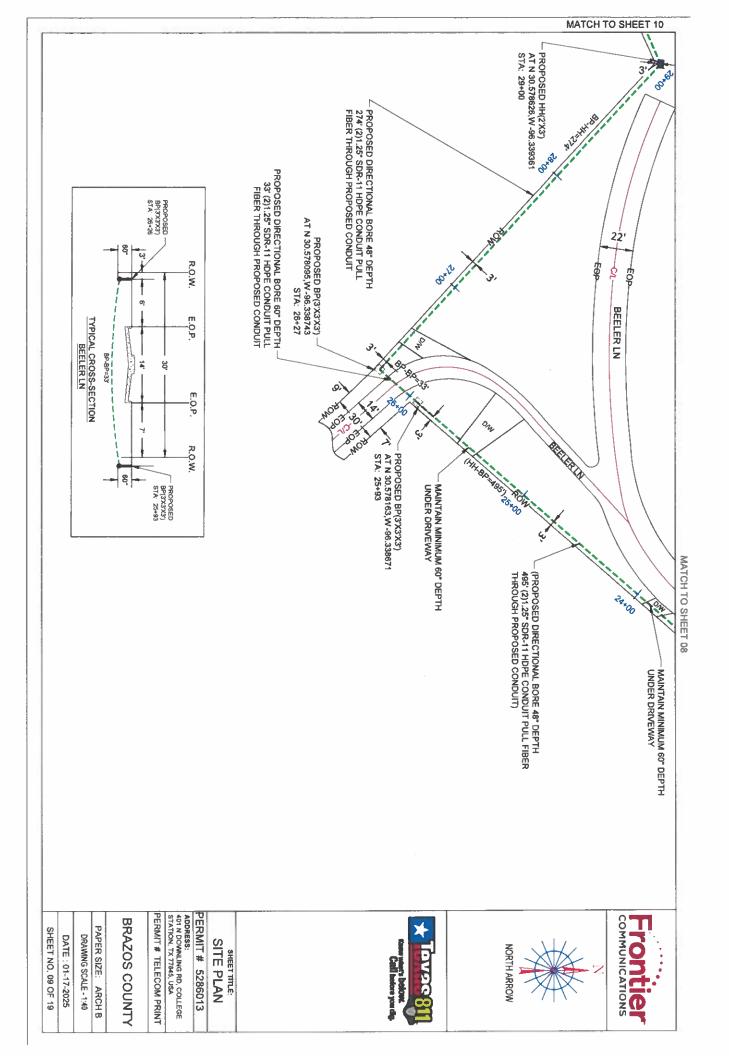

A copy of the contract is attached.

Motion: Approve, Moved by Commissioner Wanda J. Watson, Seconded by Commissioner Fred Brown. Passed. 3-0. Ayes: Brown, Konderla, Watson. Absent: Nettles, Peters.

8. Consider and take action on the Frontier Communications utility permit to directional bore approximately 6,200 feet of fiber optic conduit within the right-of-way of North Dowling Road to provide area residents internet services. Site is located in Precinct 1.