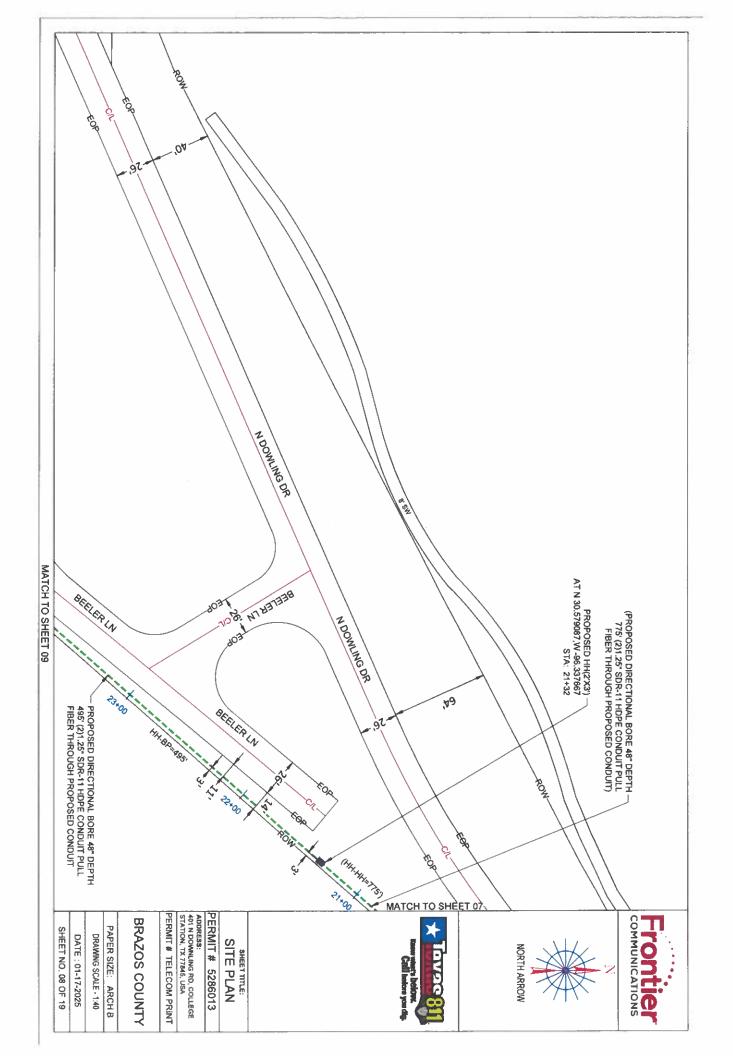

A copy of the contract is attached.

Motion: Approve, Moved by Commissioner Wanda J. Watson, Seconded by Commissioner Fred Brown. Passed. 3-0. Ayes: Brown, Konderla, Watson. Absent: Nettles, Peters.

8. Consider and take action on the Frontier Communications utility permit to directional bore approximately 6,200 feet of fiber optic conduit within the right-of-way of North Dowling Road to provide area residents internet services. Site is located in Precinct 1.

Motion: Approve, Moved by Commissioner Fred Brown, Seconded by Commissioner Wanda J. Watson. Passed. 3-0. Ayes: Brown, Konderla, Watson. Absent: Nettles, Peters.

9. Consider and take action on the Frontier Communications utility permit to construct a road bore for fiber optic cable under Matrix Drive to provide internet services. Site is located in Precinct 4.