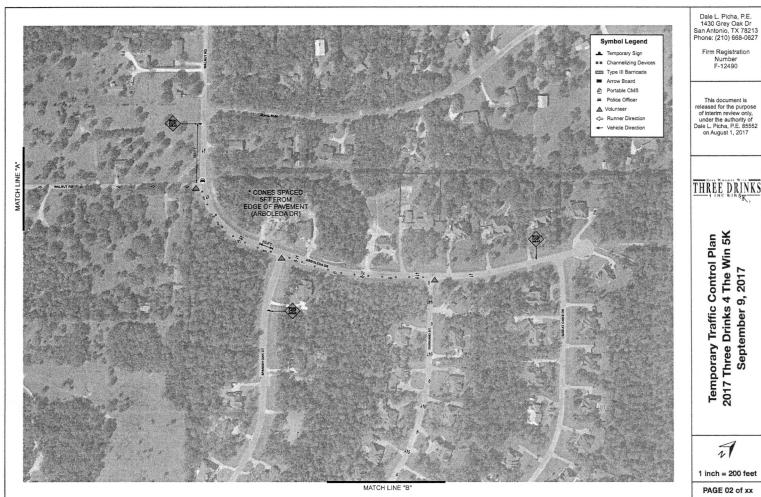

Dear Ms. Lott:

Attached you will find a draft Temporary Traffic Control Plan (TTCP) for the 2017 Three Drinks 4 the Win 5K event to be held on Sunday, September 10, 2017. This running event will begin and end at the Aggieland Micro District at 11405 N. Dowling Rd. in College Station. The attached plan is a draft for review and was prepared by a Licensed Professional Engineer. It takes into consideration the safety of our event participants and all roadway users. One lane closure will be necessary.

I will be working with Area Wide Protective (AWP, formerly N-Line) with the implementation of this traffic control plan on the day of the event. Their personnel are fully experienced and certified in the deployment of temporary traffic control, as per TxDOT Item 7.2.6.5, and if you should need copies of those certifications, I can have them provide that to you.

We will work with Brazos Valley Police Services the day of the event to secure the intersections where licensed officers are required as outlined by the traffic control plan.

Flaggers will be given a tutorial on proper methods the week before the event and also the day of the event individually when they are dropped off at their specific location. Flaggers will all be required to bright white, Race Texas volunteer shirts so to be see easily.

Also, as mentioned, this event will require one lane closure on Rock Prairie West. The closure will be from approximately 7am to 11am, and a full detour plan is included in the attached plan. Race Texas will provide as much public notification as possible prior to the event through the use of the printed flyers for every home located on the closed lane. The attached plan also calls for the deployment of one (1) Portable Changeable Message Signs on Old