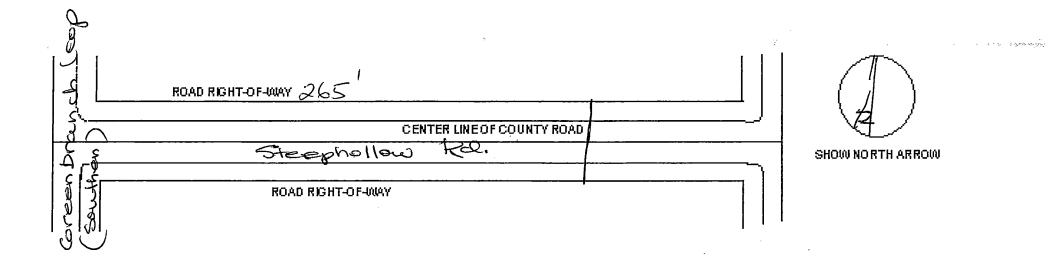

#### BRAZOS COUNTY BRYAN, TEXAS

DEPARTMENT: CC 2017 - Utility Permit - Wickson

Road and Bridge NUMBER: Creek SUD - Steep Hollow Road -

265' of Green Branch Loop

DATE OF COURT MEETING: 9/5/2017

ITEM: Consider and take action on the Wickson Creek Special Utility District utility permit to

construct a road bore for a 1 inch water line crossing under Steep Hollow Road 265 feet northeast of Green Branch Loop. Crossing will be encased and be a minimum of 36 inches under the bottom of the ditch. Line will provide service to customer at 9238 Steep Hollow

Road. Site is located in Precinct 2.

TO: Commissioners Court

FROM: Darrell Kolwes

DATE: 08/30/2017

FISCAL IMPACT: False

BUDGETED: False

DOLLAR AMOUNT: \$0.00

**ATTACHMENTS:** 

#### THE COUNTY ENGINEER OF BRAZOS COUNTY, TEXAS TO: Pursuant to the Texas Utility Code, Section 181.024, comes now WICKSON CREEK SPECIAL UTILITY [company name], hereinafter referred to as "Company" a \_\_\_ TEXAS [state] DISTRICT Corporation, with authority to transact business in Texas, acting by and through its duly authorized representative, and hereby petitions the County Engineer for the right to lay, construct, maintain, repair and/or operate a gas facility under, over, across and/or along certain County Roads as shown on drawings and diagrams attached hereto and said location described as follows: Facility to Cross Road TYPE OF CONSTRUCTION Length of (CHECK ONE) Road Name & Block Number Crossing Bored Jacked Driven Cased 70° X STEEP HOLLOW RD X Facility to Parallel County Road Within Right-Of-Way Road Name and Block To Depth Distance Number From CONSTRUCTION TYPE Wall Thickness 1 ½" Encasement Pipe Diameter Material Specification \_\_\_\_ Maximum Operation Pressure 80 PSI The location and description of the proposed installation and appurtenances must be fully shown on the attached detailed drawings. The Company shall commence actual construction/work in good faith within 60 days from the date of said permit and shall complete said construction /work within \_\_\_\_1 working days. (COMPANY MUST FILL IN). If such construction is not begun by the 60<sup>th</sup> day, Company will be required to apply for a new permit. Company declares that prior to filing this application, it has ascertained the location of all existing utilities, both aerial and underground, and the filing of this application is prima facie evidence that the proposed installation will not conflict with any existing utility. A copy of this permit shall be kept at the job site any time work is being performed. It is expressly stipulated that this Permit is a license for permissive use only and that the placing of facilities upon