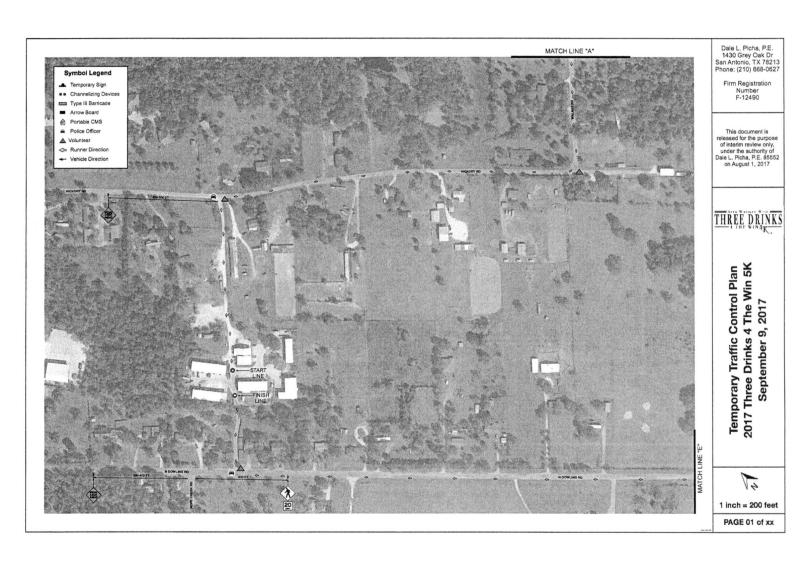

Dear Ms. Lott:

Attached you will find a draft Temporary Traffic Control Plan (TTCP) for the 2017 Three Drinks 4 the Win 5K event to be held on Sunday, September 10, 2017. This running event will begin and end at the Aggieland Micro District at 11405 N. Dowling Rd. in College Station. The attached plan is a draft for review and was prepared by a Licensed Professional Engineer. It takes into consideration the safety of our event participants and all roadway users. One lane closure will be necessary.

Also, as mentioned, this event will require one lane closure on Rock Prairie West. The closure will be from approximately 7am to 11am, and a full detour plan is included in the attached plan. Race Texas will provide as much public notification as possible prior to the event through the use of the printed flyers for every home located on the closed lane. The attached plan also calls for the deployment of one (1) Portable Changeable Message Signs on Old

Reliance Road at least 72 hours prior to the event to provide advance notice of the closure for those using this roadway and those that live in this area.

I hope this satisfies the requirements of Brazos County. I look forward to working with you and receiving any feedback you may have regarding this event.

EVENT DATE: SEP 9, 2017 EVENT START TIME: 0700
TRAFFIC CONTROL SETUP TIME: START AT 0400; SET BY 0600

Dale L. Picha, P.E. 1430 Grey Oak Dr San Antonio, TX 78213 Phone: (210) 668-0627

Firm Registration Number F-12490

This document is released for the purpose of interim review only, under the authority of Dale L. Picha, P.E. 85552 on August 1, 2017

THREE DRINKS

Temporary Traffic Control Plan 2017 Three Drinks 4 The Win 5K September 9, 2017

1

NOT TO SCALE

PAGE 05 of xx