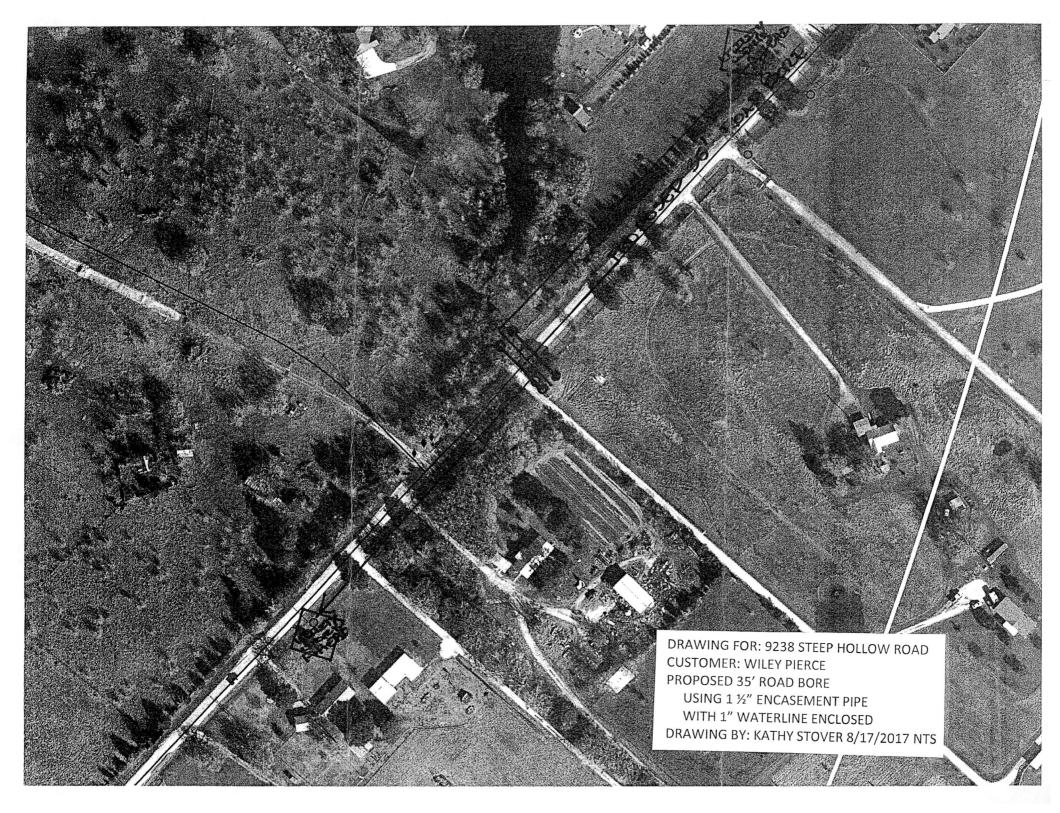

#### BRAZOS COUNTY BRYAN, TEXAS

DEPARTMENT: CC 2017 - Utility Permit - Wickson

Road and Bridge NUMBER: Creek SUD - Steep Hollow Road -

265' of Green Branch Loop

DATE OF COURT MEETING: 9/5/2017

ITEM: Consider and take action on the Wickson Creek Special Utility District utility permit to

construct a road bore for a 1 inch water line crossing under Steep Hollow Road 265 feet northeast of Green Branch Loop. Crossing will be encased and be a minimum of 36 inches under the bottom of the ditch. Line will provide service to customer at 9238 Steep Hollow

Road. Site is located in Precinct 2.

TO: Commissioners Court

FROM: Darrell Kolwes

DATE: 08/30/2017

FISCAL IMPACT: False

BUDGETED: False

DOLLAR AMOUNT: \$0.00

**ATTACHMENTS:** 

# BRAZOS COUNTY COMMISSIONERS' COURT ACTION FORM

**DEPARTMENT:** 

Road & Bridge

**MEETING DATE:** 

September 5, 2017

SUBJECT:

Utility Permit - Wickson Creek Special Utility District

Consider and take action on the Wickson Creek Special Utility District utility permit to construct a road bore for a 1 inch water line crossing under Steep Hollow Road 265 feet northeast of Green Branch Loop. Crossing will be encased and be a minimum of 36 inches under the bottom of the ditch. Line will provide service to customer at 9238 Steep Hollow Road. Site is located in Precinct 2.

#### THE COUNTY ENGINEER OF BRAZOS COUNTY, TEXAS TO: Pursuant to the Texas Utility Code, Section 181.024, comes now WICKSON CREEK SPECIAL UTILITY [company name], hereinafter referred to as "Company" a \_\_\_ TEXAS [state] DISTRICT Corporation, with authority to transact business in Texas, acting by and through its duly authorized representative, and hereby petitions the County Engineer for the right to lay, construct, maintain, repair and/or operate a gas facility under, over, across and/or along certain County Roads as shown on drawings and diagrams attached hereto and said location described as follows: Facility to Cross Road TYPE OF CONSTRUCTION Length of (CHECK ONE) Road Name & Block Number Crossing Bored Jacked Driven Cased 70° X STEEP HOLLOW RD X Facility to Parallel County Road Within Right-Of-Way Road Name and Block To Depth Distance Number From CONSTRUCTION TYPE Wall Thickness 1 ½" Encasement Pipe Diameter Material Specification \_\_\_\_ Maximum Operation Pressure 80 PSI The location and description of the proposed installation and appurtenances must be fully shown on the attached detailed drawings. The Company shall commence actual construction/work in good faith within 60 days from the date of said permit and shall complete said construction /work within \_\_\_\_1 working days. (COMPANY MUST FILL IN). If such construction is not begun by the 60<sup>th</sup> day, Company will be required to apply for a new permit. Company declares that prior to filing this application, it has ascertained the location of all existing utilities, both aerial and underground, and the filing of this application is prima facie evidence that the proposed installation will not conflict with any existing utility. A copy of this permit shall be kept at the job site any time work is being performed. It is expressly stipulated that this Permit is a license for permissive use only and that the placing of facilities upon