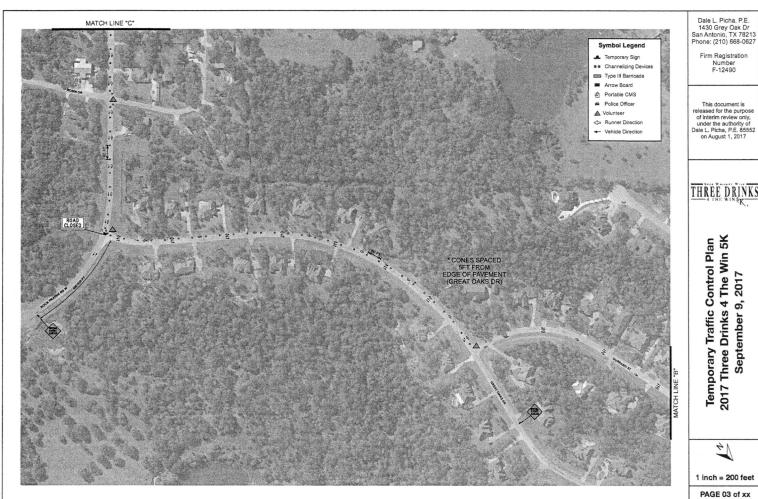

Dear Ms. Lott:

Attached you will find a draft Temporary Traffic Control Plan (TTCP) for the 2017 Three Drinks 4 the Win 5K event to be held on Sunday, September 10, 2017. This running event will begin and end at the Aggieland Micro District at 11405 N. Dowling Rd. in College Station. The attached plan is a draft for review and was prepared by a Licensed Professional Engineer. It takes into consideration the safety of our event participants and all roadway users. One lane closure will be necessary.

I will be working with Area Wide Protective (AWP, formerly N-Line) with the implementation of this traffic control plan on the day of the event. Their personnel are fully experienced and certified in the deployment of temporary traffic control, as per TxDOT Item 7.2.6.5, and if you should need copies of those certifications, I can have them provide that to you.

We will work with Brazos Valley Police Services the day of the event to secure the intersections where licensed officers are required as outlined by the traffic control plan.

Flaggers will be given a tutorial on proper methods the week before the event and also the day of the event individually when they are dropped off at their specific location. Flaggers will all be required to bright white, Race Texas volunteer shirts so to be see easily.

Also, as mentioned, this event will require one lane closure on Rock Prairie West. The closure will be from approximately 7am to 11am, and a full detour plan is included in the attached plan. Race Texas will provide as much public notification as possible prior to the event through the use of the printed flyers for every home located on the closed lane. The attached plan also calls for the deployment of one (1) Portable Changeable Message Signs on Old