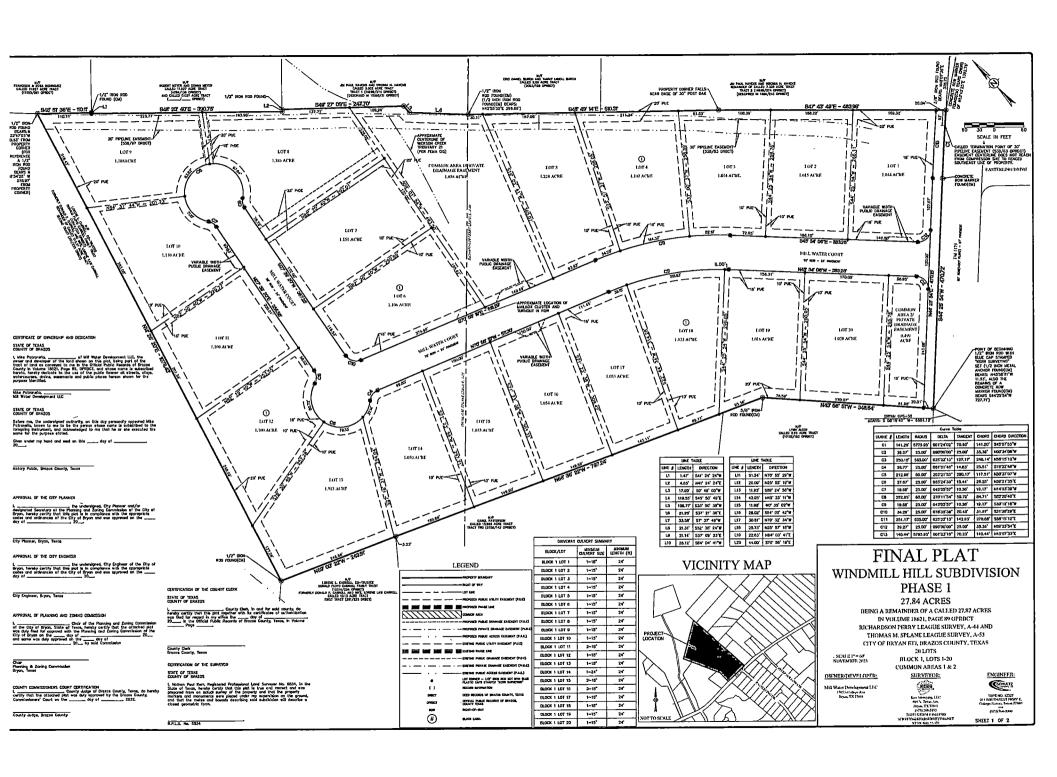

A copy of the change order is attached.

Motion: Approve, Moved by Commissioner Chuck Konderla, Seconded by Commissioner Wanda J. Watson. Passed. 5-0. Ayes: Aldrich, Berry, Konderla, Peters, Watson.

5. Approval of the Final Plat of Windmill Hill Subdivision Phase 1, 27.84 Acres; Richardson Perry League Survey, A-44 and Thomas M. Splane League Survey, A-53; City of Bryan ETJ, Brazos County, Texas. Site is located in Precinct 2.

## **BRAZOS COUNTY BRYAN, TEXAS**

**DEPARTMENT:** CC2023 Windmill Hill Ph 1 Final Road and Bridge NUMBER:

Plat

DATE OF COURT MEETING: 11/28/2023

ITEM: Approval of the Final Plat of Windmill Hill Subdivision Phase 1, 27.84 Acres; Richardson

Perry League Survey, A-44 and Thomas M. Splane League Survey, A-53; City of Bryan

ETJ, Brazos County, Texas. Site is located in Precinct 2.

TO: **Commissioners Court** 

Karen Tyler FROM:

DATE: 11/20/2023

FISCAL IMPACT: False

Approval of the Final Plat of Windmill Hill Subdivision Phase 1, 27.84 Acres; Richardson Perry League Survey, A-44 and Thomas M. Splane League Survey, A-53; City of Bryan

ETJ, Brazos County, Texas. Site is located in Precinct 2.