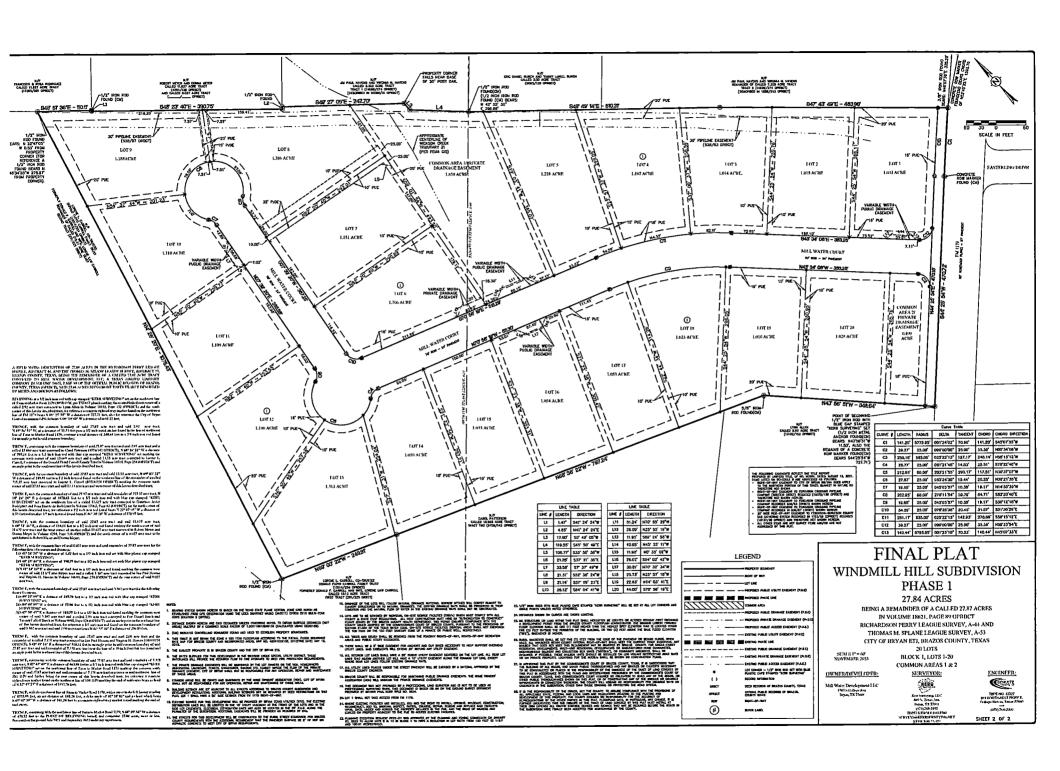

A copy of the change order is attached.

Motion: Approve, Moved by Commissioner Chuck Konderla, Seconded by Commissioner Wanda J. Watson. Passed. 5-0. Ayes: Aldrich, Berry, Konderla, Peters, Watson.

5. Approval of the Final Plat of Windmill Hill Subdivision Phase 1, 27.84 Acres; Richardson Perry League Survey, A-44 and Thomas M. Splane League Survey, A-53; City of Bryan ETJ, Brazos County, Texas. Site is located in Precinct 2.

## **BRAZOS COUNTY BRYAN, TEXAS**

**DEPARTMENT:** CC2023 Windmill Hill Ph 1 Final Road and Bridge NUMBER:

Plat

DATE OF COURT MEETING: 11/28/2023

ITEM: Approval of the Final Plat of Windmill Hill Subdivision Phase 1, 27.84 Acres; Richardson

Perry League Survey, A-44 and Thomas M. Splane League Survey, A-53; City of Bryan

ETJ, Brazos County, Texas. Site is located in Precinct 2.

TO: **Commissioners Court** 

Karen Tyler FROM:

DATE: 11/20/2023

FISCAL IMPACT: False

Approval of the Final Plat of Windmill Hill Subdivision Phase 1, 27.84 Acres; Richardson Perry League Survey, A-44 and Thomas M. Splane League Survey, A-53; City of Bryan

ETJ, Brazos County, Texas. Site is located in Precinct 2.