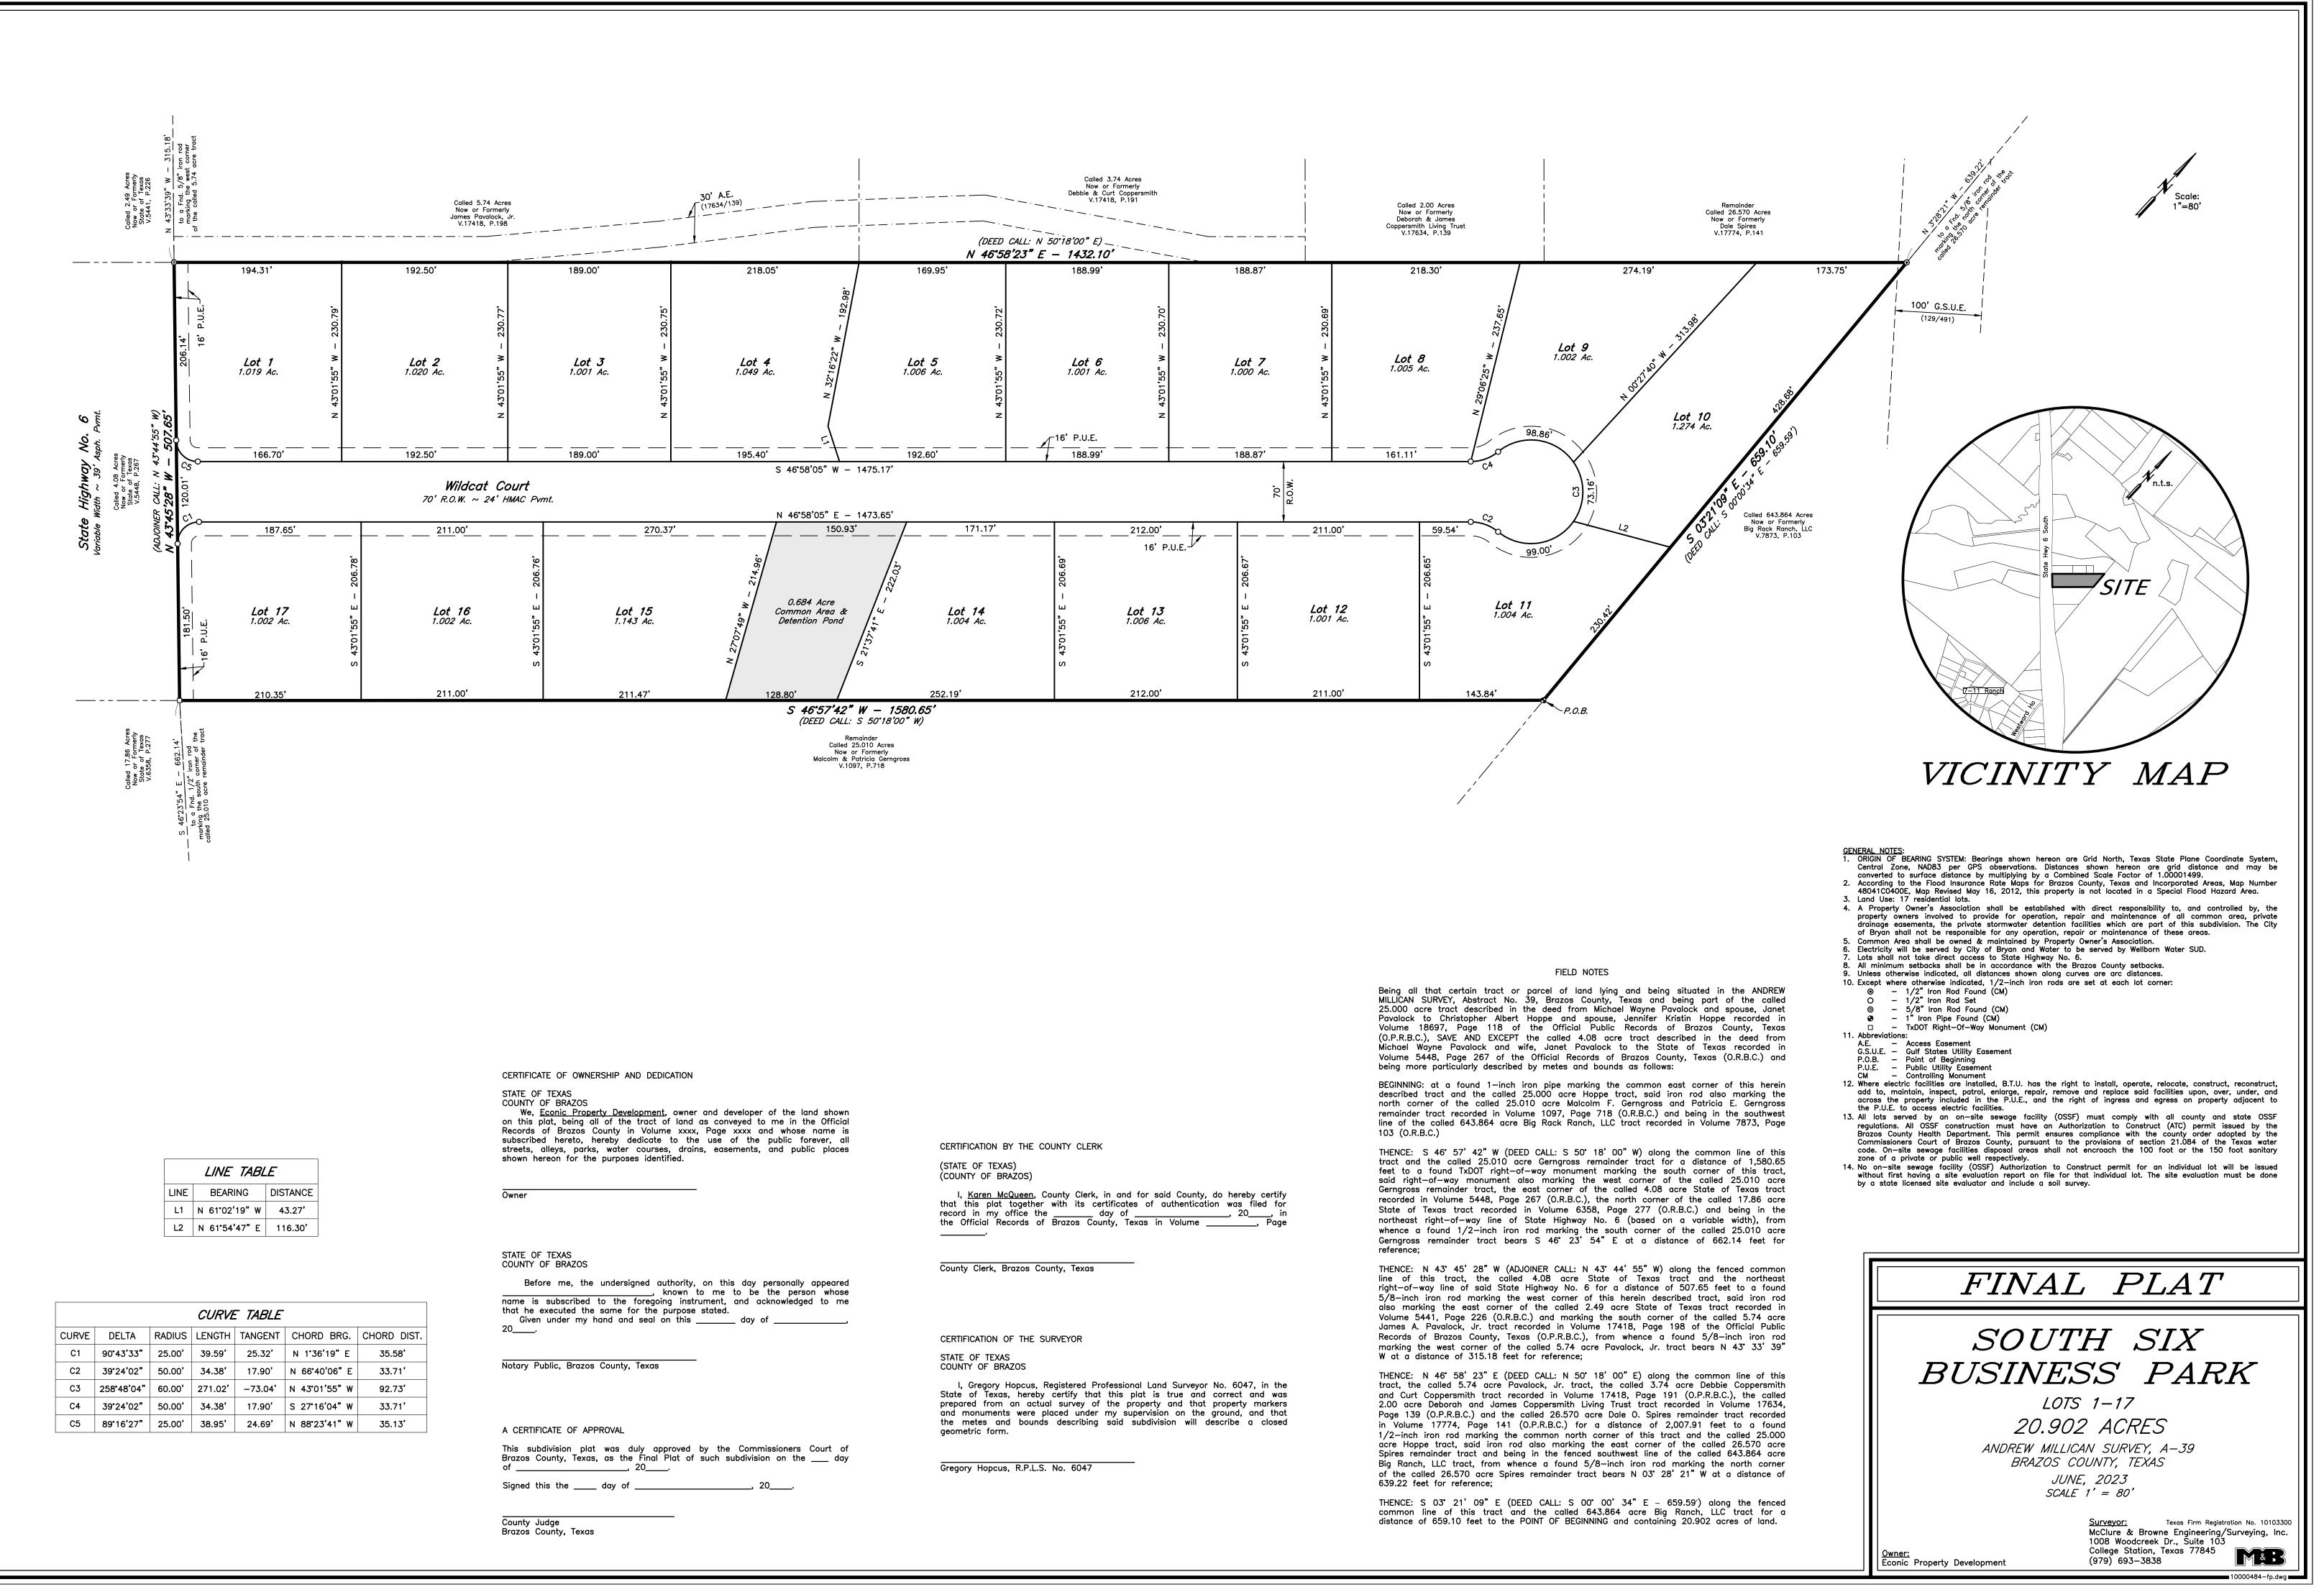

15. Approval of the Final Plat of South Six Business Park along with a request for variance pertaining to County Regulations for Construction of Driveways/Culverts in County Easements and Rights of Ways, Section 4.A.1.h, location of driveway facilities; 17 Lots, 20.902 Acres; Andrew Millican Survey, A-39; Brazos County, Texas. Site is located in Precinct 1.

Motion: Approve, Moved by Commissioner Steve Aldrich, Seconded by Commissioner Nancy Berry. Passed. 4-0. Ayes: Aldrich, Berry, Peters, Watson. Absent: Konderla.

16. Approval of the Treasurer's Report for September 2024 & Quarter Ending September 30, 2024.