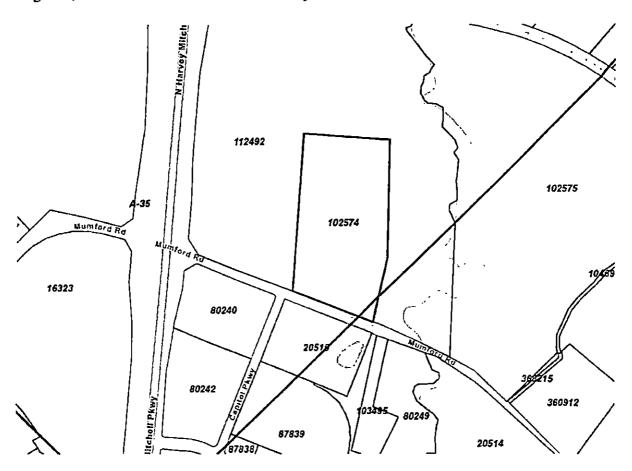

15. Approval of the Final Plat of South Six Business Park along with a request for variance pertaining to County Regulations for Construction of Driveways/Culverts in County Easements and Rights of Ways, Section 4.A.1.h, location of driveway facilities; 17 Lots, 20.902 Acres; Andrew Millican Survey, A-39; Brazos County, Texas. Site is located in Precinct 1.