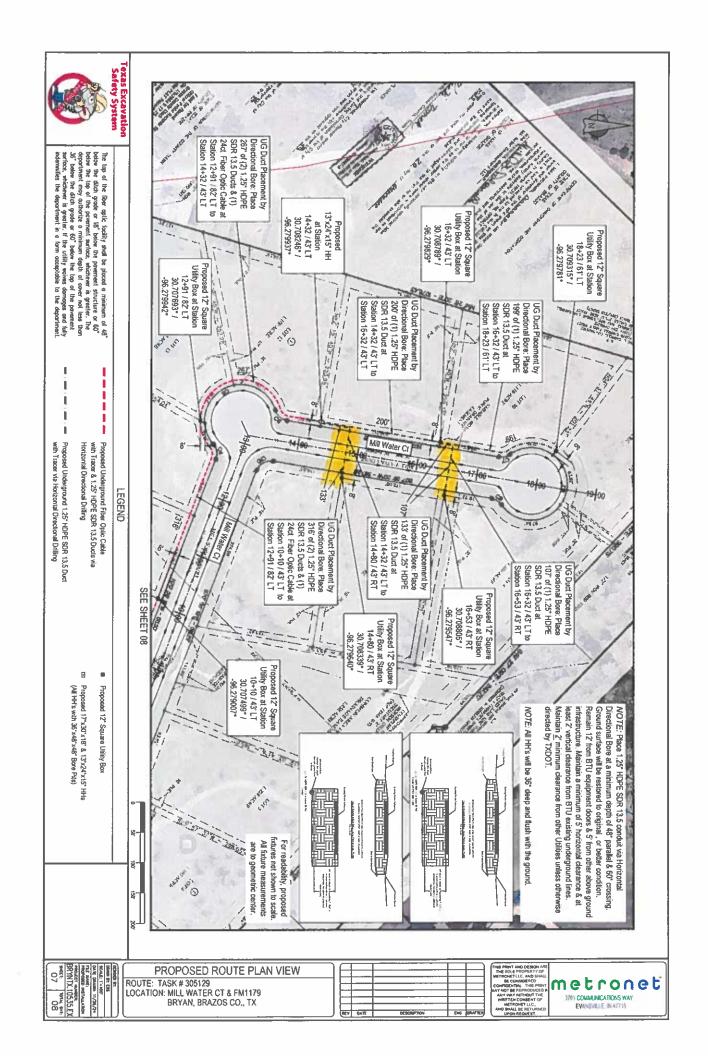

Motion: Approve, Moved by Commissioner Chuck Konderla, Seconded by Commissioner Wanda J. Watson. Passed. 4-1. Ayes: Konderla, Nettles, Peters, Watson. Nays: Brown.

15. Consider and take action on the MetroFibernet utility permit to construct four (4) road bores under Mill Water Court. These bores are associated with the fiber conduit installation for internet services within the PUE of Windmill Hill Subdivision. Site is located in Precinct 2.