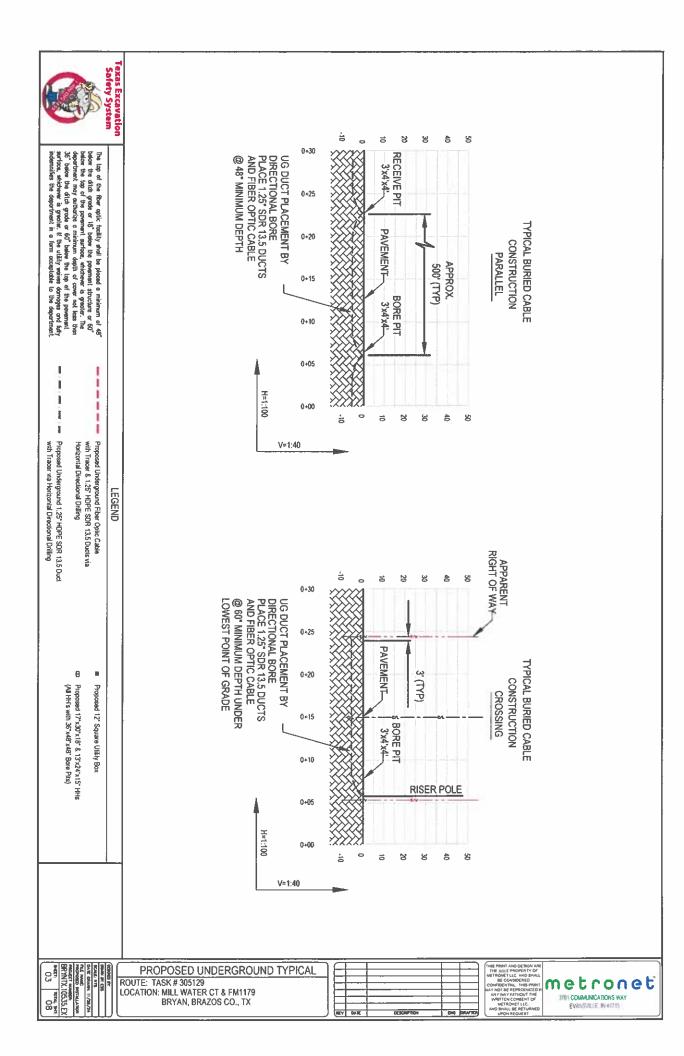

Motion: Approve, Moved by Commissioner Chuck Konderla, Seconded by Commissioner Wanda J. Watson. Passed. 4-1. Ayes: Konderla, Nettles, Peters, Watson. Nays: Brown.

15. Consider and take action on the MetroFibernet utility permit to construct four (4) road bores under Mill Water Court. These bores are associated with the fiber conduit installation for internet services within the PUE of Windmill Hill Subdivision. Site is located in Precinct 2.