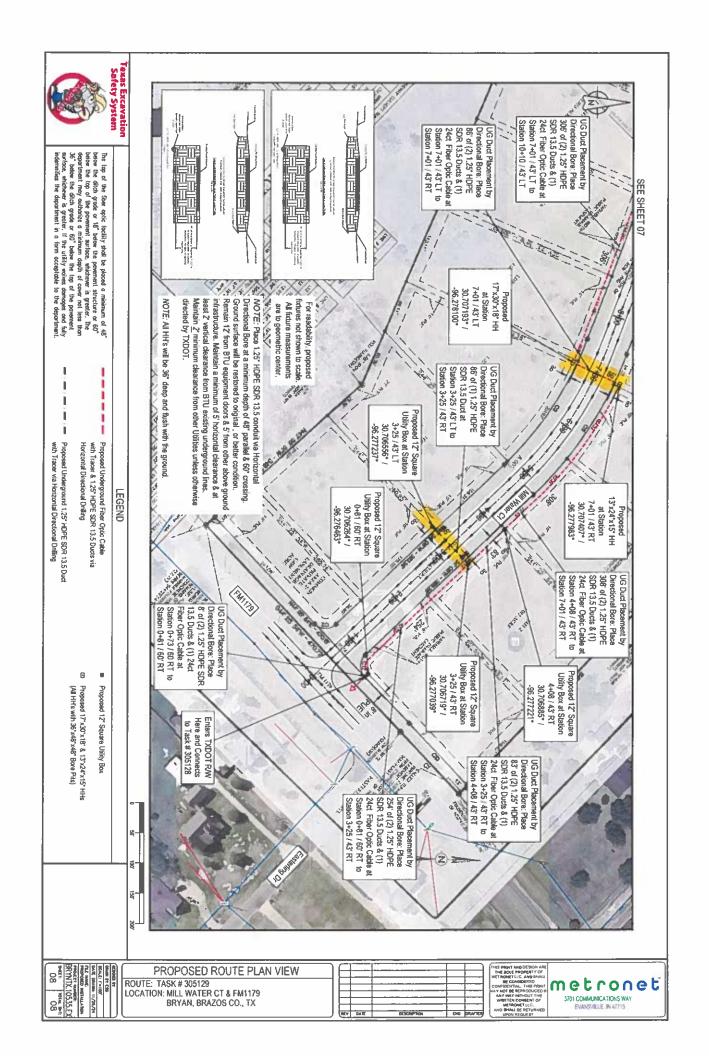

Motion: Approve, Moved by Commissioner Chuck Konderla, Seconded by Commissioner Wanda J. Watson. Passed. 4-1. Ayes: Konderla, Nettles, Peters, Watson. Nays: Brown.

15. Consider and take action on the MetroFibernet utility permit to construct four (4) road bores under Mill Water Court. These bores are associated with the fiber conduit installation for internet services within the PUE of Windmill Hill Subdivision. Site is located in Precinct 2.