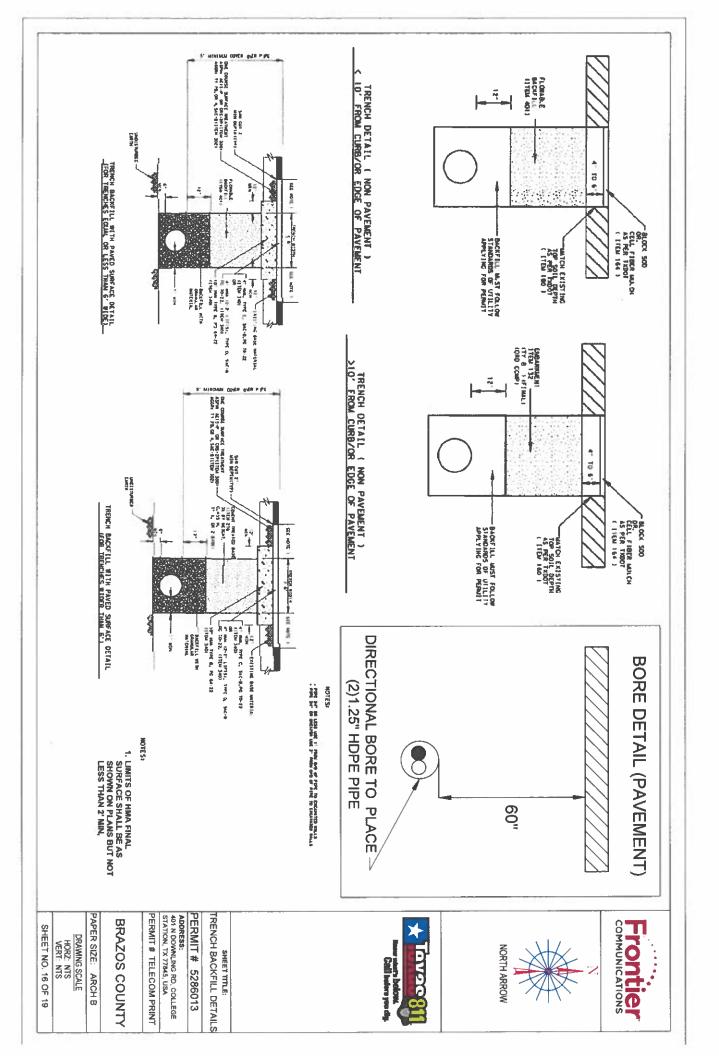

A copy of the contract is attached.

Motion: Approve, Moved by Commissioner Wanda J. Watson, Seconded by Commissioner Fred Brown. Passed. 3-0. Ayes: Brown, Konderla, Watson. Absent: Nettles, Peters.

8. Consider and take action on the Frontier Communications utility permit to directional bore approximately 6,200 feet of fiber optic conduit within the right-of-way of North Dowling Road to provide area residents internet services. Site is located in Precinct 1.