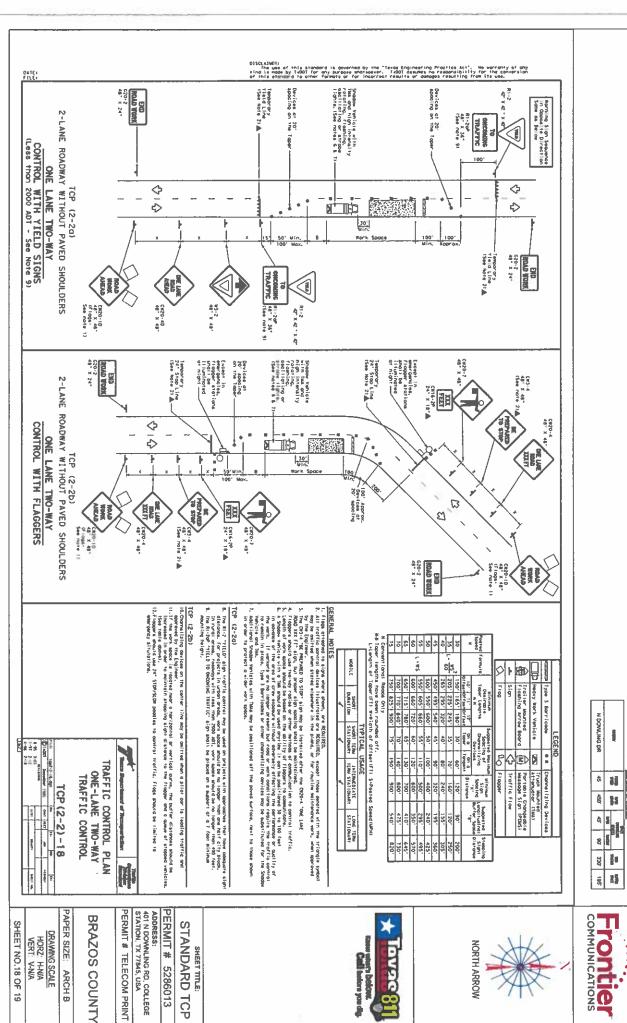

Motion: Approve, Moved by Commissioner Fred Brown, Seconded by Commissioner Wanda J. Watson. Passed. 3-0. Ayes: Brown, Konderla, Watson. Absent: Nettles, Peters.

9. Consider and take action on the Frontier Communications utility permit to construct a road bore for fiber optic cable under Matrix Drive to provide internet services. Site is located in Precinct 4.