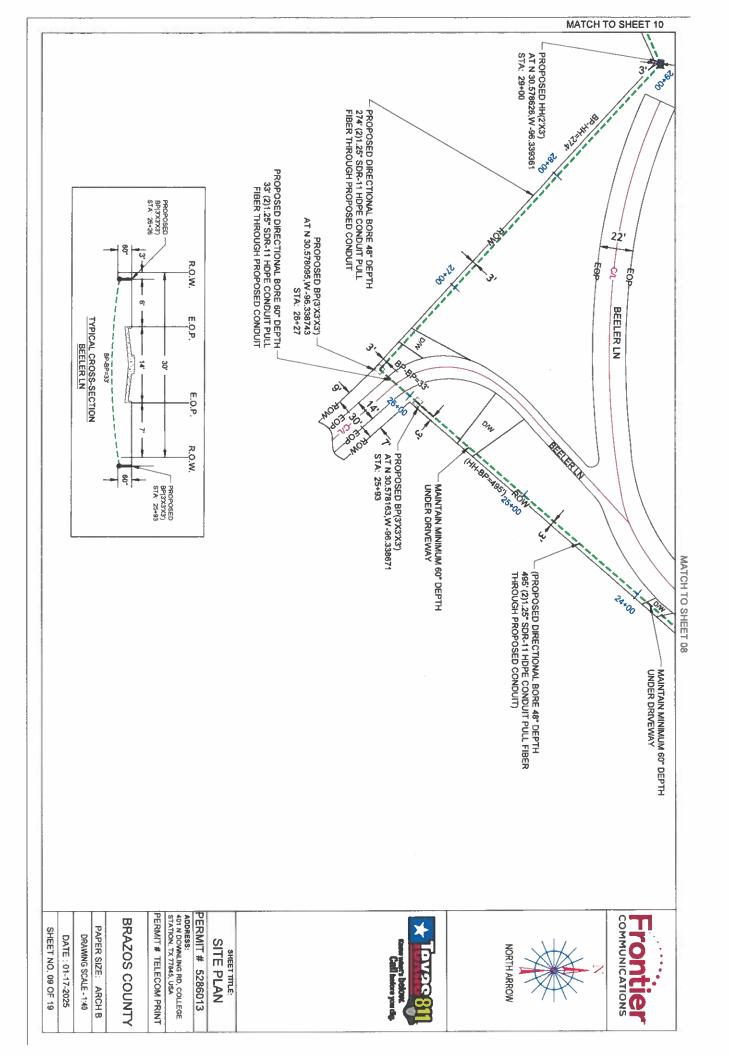

A copy of the contract is attached.

Motion: Approve, Moved by Commissioner Wanda J. Watson, Seconded by Commissioner Fred Brown. Passed. 3-0. Ayes: Brown, Konderla, Watson. Absent: Nettles, Peters.

8. Consider and take action on the Frontier Communications utility permit to directional bore approximately 6,200 feet of fiber optic conduit within the right-of-way of North Dowling Road to provide area residents internet services. Site is located in Precinct 1.

Motion: Approve, Moved by Commissioner Fred Brown, Seconded by Commissioner Wanda J. Watson. Passed. 3-0. Ayes: Brown, Konderla, Watson. Absent: Nettles, Peters.

9. Consider and take action on the Frontier Communications utility permit to construct a road bore for fiber optic cable under Matrix Drive to provide internet services. Site is located in Precinct 4.