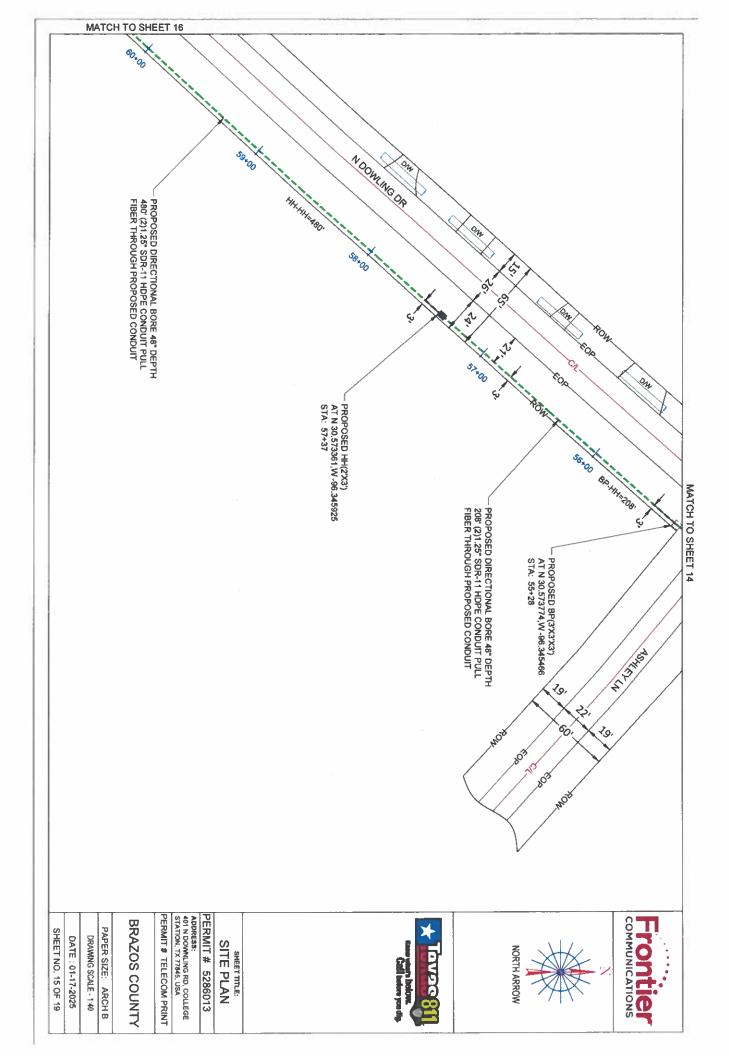

A copy of the contract is attached.

Motion: Approve, Moved by Commissioner Wanda J. Watson, Seconded by Commissioner Fred Brown. Passed. 3-0. Ayes: Brown, Konderla, Watson. Absent: Nettles, Peters.

8. Consider and take action on the Frontier Communications utility permit to directional bore approximately 6,200 feet of fiber optic conduit within the right-of-way of North Dowling Road to provide area residents internet services. Site is located in Precinct 1.