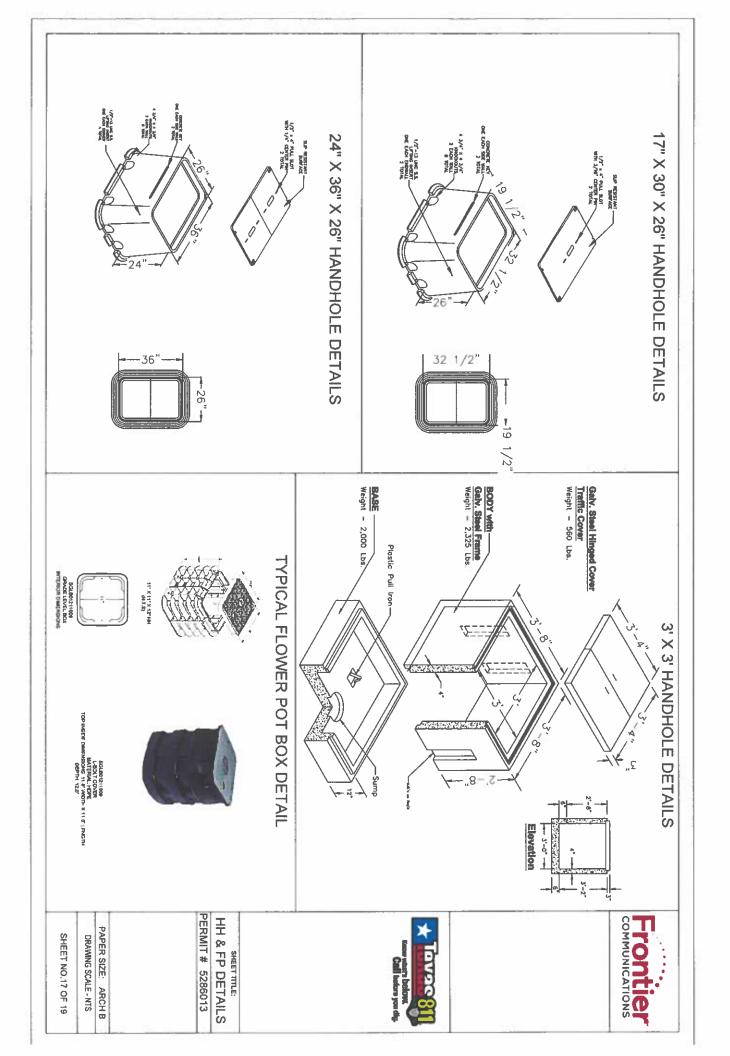

A copy of the contract is attached.

Motion: Approve, Moved by Commissioner Wanda J. Watson, Seconded by Commissioner Fred Brown. Passed. 3-0. Ayes: Brown, Konderla, Watson. Absent: Nettles, Peters.

8. Consider and take action on the Frontier Communications utility permit to directional bore approximately 6,200 feet of fiber optic conduit within the right-of-way of North Dowling Road to provide area residents internet services. Site is located in Precinct 1.