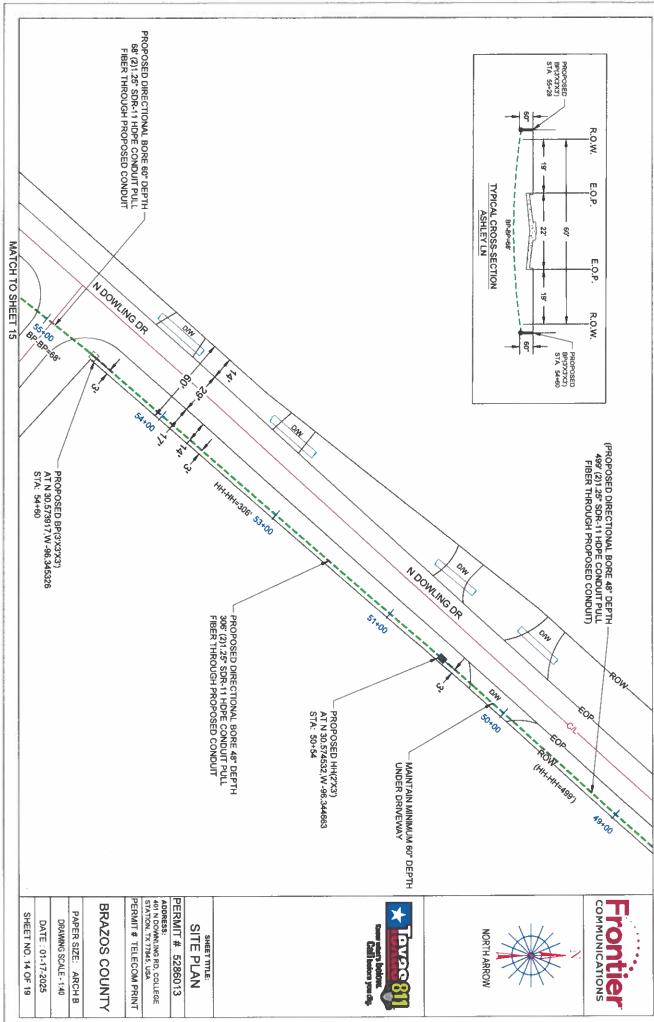

A copy of the contract is attached.

Motion: Approve, Moved by Commissioner Wanda J. Watson, Seconded by Commissioner Fred Brown. Passed. 3-0. Ayes: Brown, Konderla, Watson. Absent: Nettles, Peters.

8. Consider and take action on the Frontier Communications utility permit to directional bore approximately 6,200 feet of fiber optic conduit within the right-of-way of North Dowling Road to provide area residents internet services. Site is located in Precinct 1.