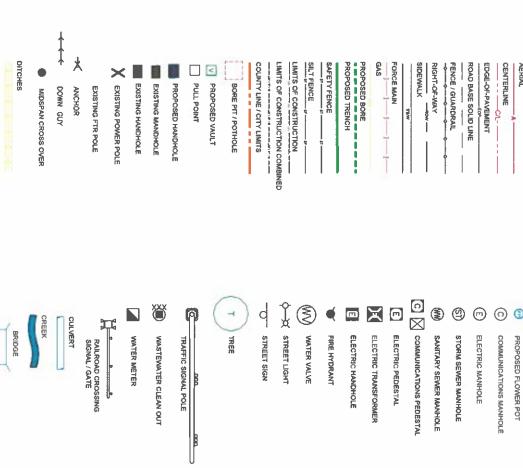

h Farm

Makellold Rd

S 10 Nema lot

ADDRESS: 401 N DOWNLING RD, COLLEGE STATION, TX 77845, USA PERMIT # 5286013

PERMIT # TELECOM PRINT

**BRAZOS COUNTY** PAPER SIZE: ARCH B DRAWING SCALE: NTS

DATE: 01-17-2025

SHEET NO. 01 OF 19

# CONTACT SHEET

# FRONTIER OSP:

Darrin.l.albrecht@ftr.com Darrin Albrecht 2611 45th Street, Dicknson, TX 77539

# CONSTRUCTION CONTRACTOR

Housley Group Brandon Hebert bhebert@hc-inc.com 512-924-6010

## UTILITIES

Call before you dig 811







| 3    |      |
|------|------|
| ACT  | 6776 |
| DET. |      |
| ≥    |      |

PERMIT # 5286013

ADDRESS:
401 N DOWNLING RD, COLLEGE
STATION, TX 77845, USA
PERMIT # TELECOM PRINT

### **BRAZOS COUNTY**

PAPER SIZE: ARCH B DRAWING SCALE: NTS

DATE: 01-17-2025

SHEET NO. 02 OF 19

# STANDARD LEGEND & NOTES

Frontier









NORTH ARROW

| 2  | പ   |
|----|-----|
| =1 | -   |
| Ŧ  | m   |
| £  | Z   |
| 4. | _   |
|    |     |
| ת  | _   |
| 3  | -   |
| ~  | ,   |
| מ  | _   |
| ŏ  | _   |
| "  | _   |
| Э. |     |
| 7  | _   |
| J  | _   |
| v  |     |
|    | m   |
|    | 100 |
|    | V:  |

SHEET TITLE:

PERMIT # 5286013

ADDRESS: 401 N DOWNLING RD, COLLEGE STATION, TX 77845, USA

PERMIT # TELECOM PRINT

**BRAZOS COUNTY** 

PAPER SIZE: ARCH B DRAWING SCALE - 1:40

SHEET NO. 03 OF 19 DATE: 01-17-2025

















MATCH TO SHEET 10







MATCH TO SHEET 13















320' 195' į 15

N DOWLING DR ŧ

CONSTRUCTION BY ENGINEES

# BRAZOS COUNTY ROADWAY SAFETY AND ROAD PRESERVATION STANDARDS FOR WORK CONDUCTED IN BRAZOS COUNTY RIGHTS OF WAY

# A. General Requirements

- 1. Adequate drainage shall be