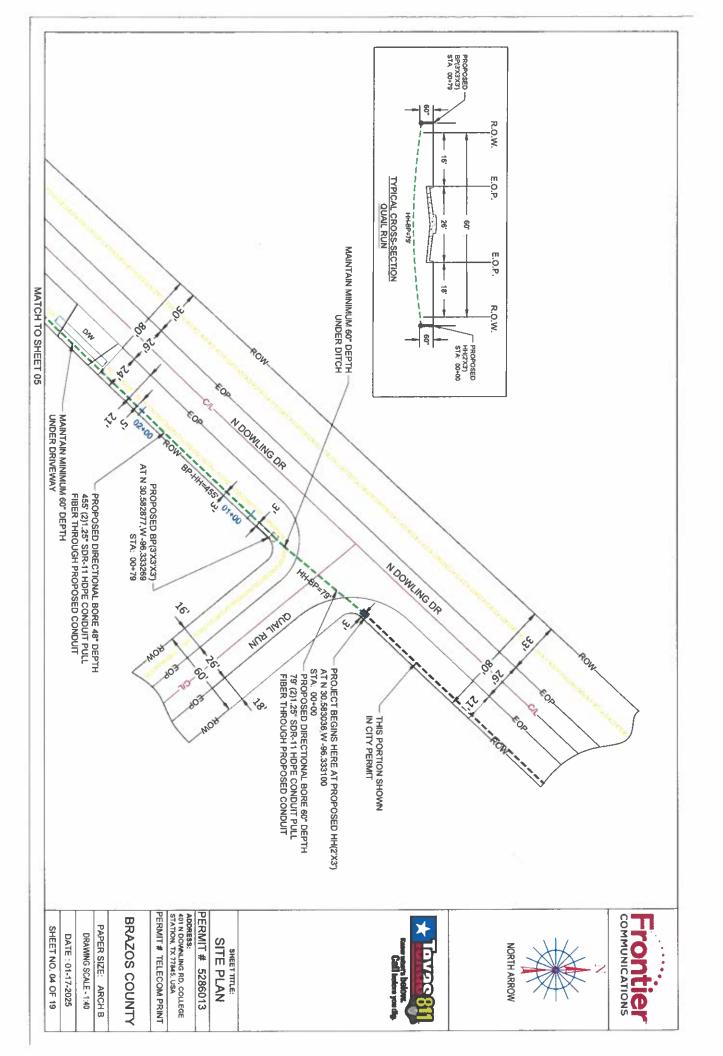

A copy of the contract is attached.

Motion: Approve, Moved by Commissioner Wanda J. Watson, Seconded by Commissioner Fred Brown. Passed. 3-0. Ayes: Brown, Konderla, Watson. Absent: Nettles, Peters.

8. Consider and take action on the Frontier Communications utility permit to directional bore approximately 6,200 feet of fiber optic conduit within the right-of-way of North Dowling Road to provide area residents internet services. Site is located in Precinct 1.

Motion: Approve, Moved by Commissioner Fred Brown, Seconded by Commissioner Wanda J. Watson. Passed. 3-0. Ayes: Brown, Konderla, Watson. Absent: Nettles, Peters.

9. Consider and take action on the Frontier Communications utility permit to construct a road bore for fiber optic cable under Matrix Drive to provide internet services. Site is located in Precinct 4.