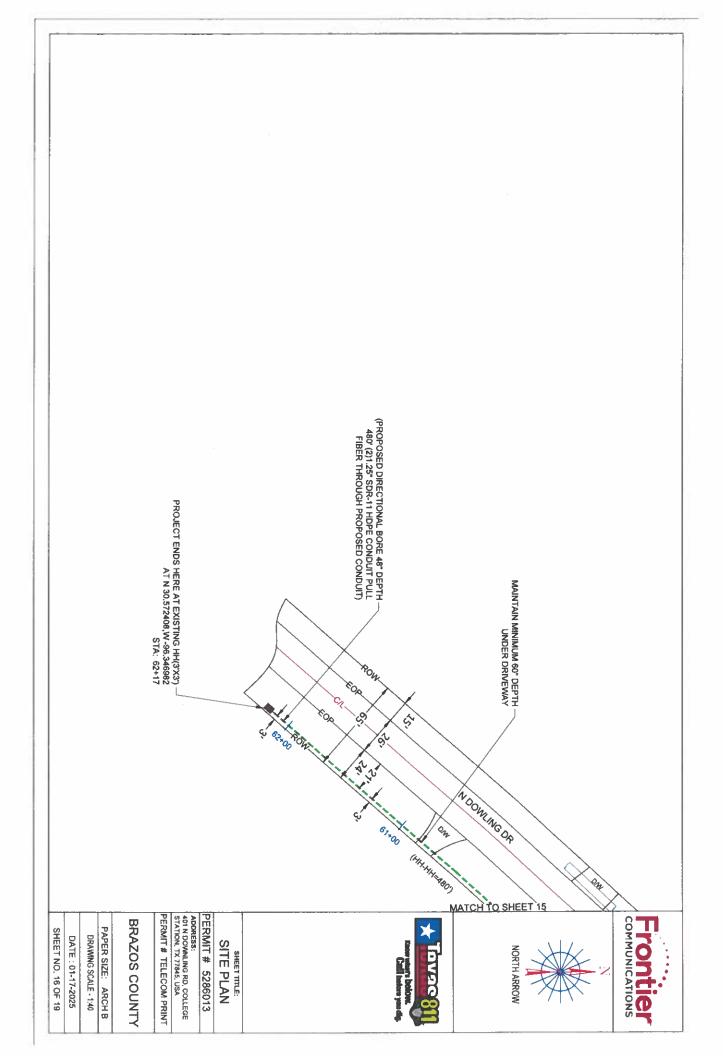

A copy of the contract is attached.

Motion: Approve, Moved by Commissioner Wanda J. Watson, Seconded by Commissioner Fred Brown. Passed. 3-0. Ayes: Brown, Konderla, Watson. Absent: Nettles, Peters.

8. Consider and take action on the Frontier Communications utility permit to directional bore approximately 6,200 feet of fiber optic conduit within the right-of-way of North Dowling Road to provide area residents internet services. Site is located in Precinct 1.