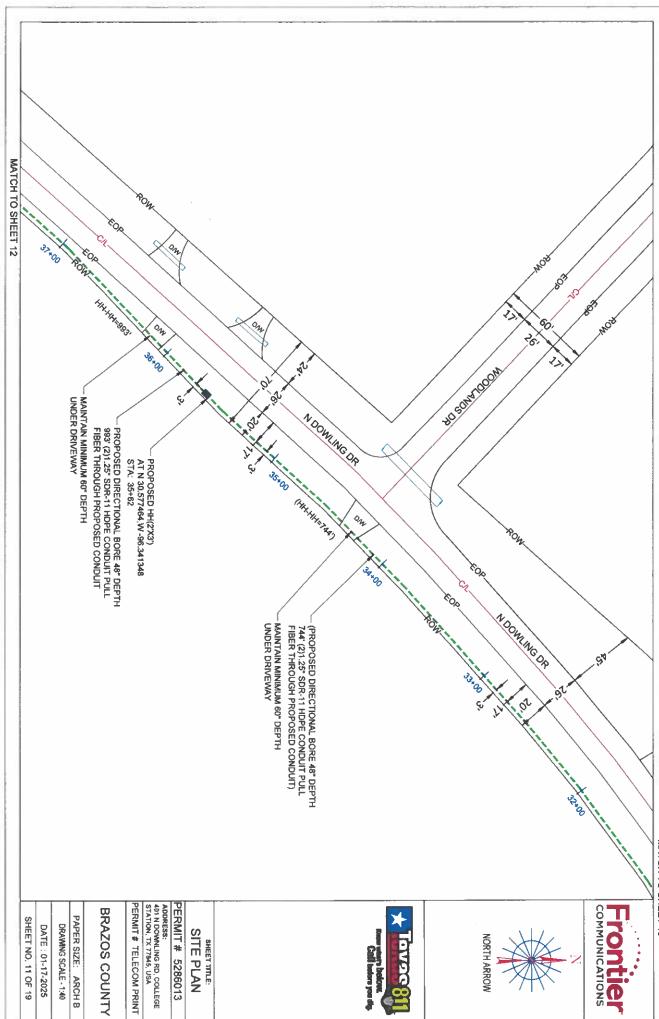

A copy of the contract is attached.

Motion: Approve, Moved by Commissioner Wanda J. Watson, Seconded by Commissioner Fred Brown. Passed. 3-0. Ayes: Brown, Konderla, Watson. Absent: Nettles, Peters.

8. Consider and take action on the Frontier Communications utility permit to directional bore approximately 6,200 feet of fiber optic conduit within the right-of-way of North Dowling Road to provide area residents internet services. Site is located in Precinct 1.

Motion: Approve, Moved by Commissioner Fred Brown, Seconded by Commissioner Wanda J. Watson. Passed. 3-0. Ayes: Brown, Konderla, Watson. Absent: Nettles, Peters.

9. Consider and take action on the Frontier Communications utility permit to construct a road bore for fiber optic cable under Matrix Drive to provide internet services. Site is located in Precinct 4.