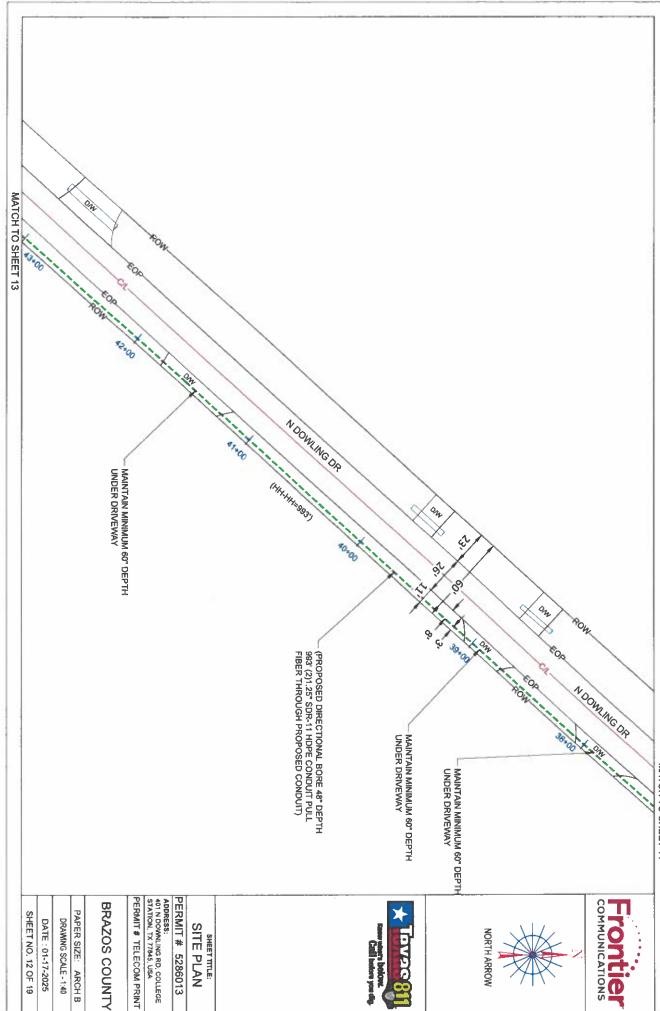

A copy of the contract is attached.

Motion: Approve, Moved by Commissioner Wanda J. Watson, Seconded by Commissioner Fred Brown. Passed. 3-0. Ayes: Brown, Konderla, Watson. Absent: Nettles, Peters.

8. Consider and take action on the Frontier Communications utility permit to directional bore approximately 6,200 feet of fiber optic conduit within the right-of-way of North Dowling Road to provide area residents internet services. Site is located in Precinct 1.

Motion: Approve, Moved by Commissioner Fred Brown, Seconded by Commissioner Wanda J. Watson. Passed. 3-0. Ayes: Brown, Konderla, Watson. Absent: Nettles, Peters.

9. Consider and take action on the Frontier Communications utility permit to construct a road bore for fiber optic cable under Matrix Drive to provide internet services. Site is located in Precinct 4.