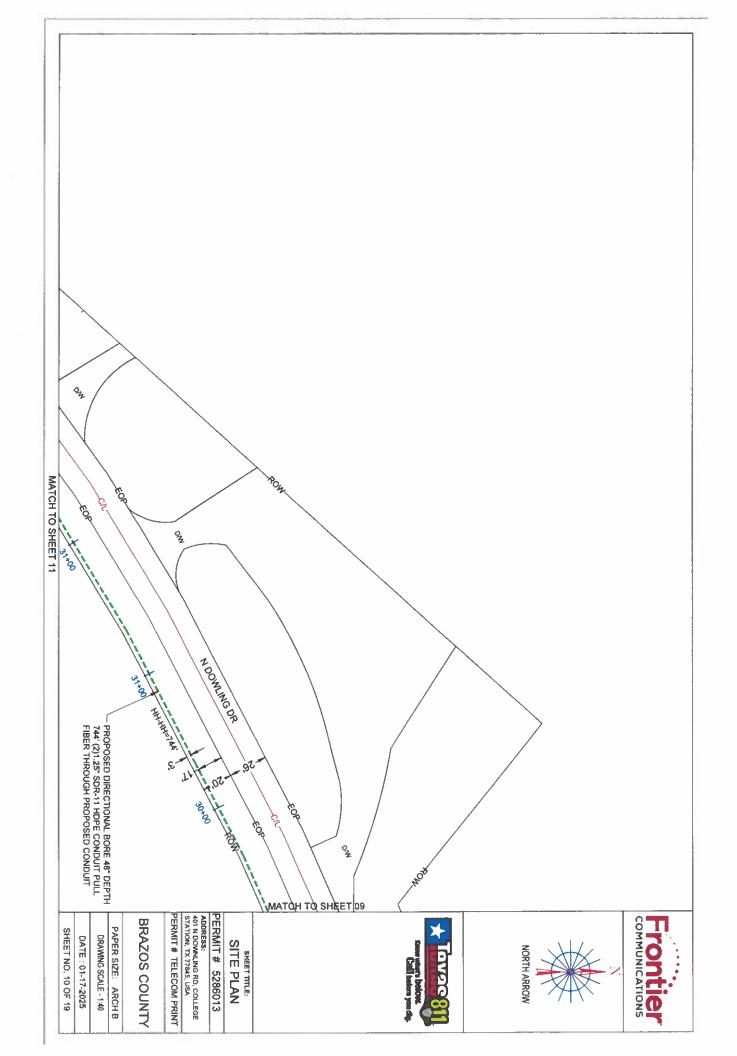

A copy of the contract is attached.

Motion: Approve, Moved by Commissioner Wanda J. Watson, Seconded by Commissioner Fred Brown. Passed. 3-0. Ayes: Brown, Konderla, Watson. Absent: Nettles, Peters.

8. Consider and take action on the Frontier Communications utility permit to directional bore approximately 6,200 feet of fiber optic conduit within the right-of-way of North Dowling Road to provide area residents internet services. Site is located in Precinct 1.

Motion: Approve, Moved by Commissioner Fred Brown, Seconded by Commissioner Wanda J. Watson. Passed. 3-0. Ayes: Brown, Konderla, Watson. Absent: Nettles, Peters.

9. Consider and take action on the Frontier Communications utility permit to construct a road bore for fiber optic cable under Matrix Drive to provide internet services. Site is located in Precinct 4.