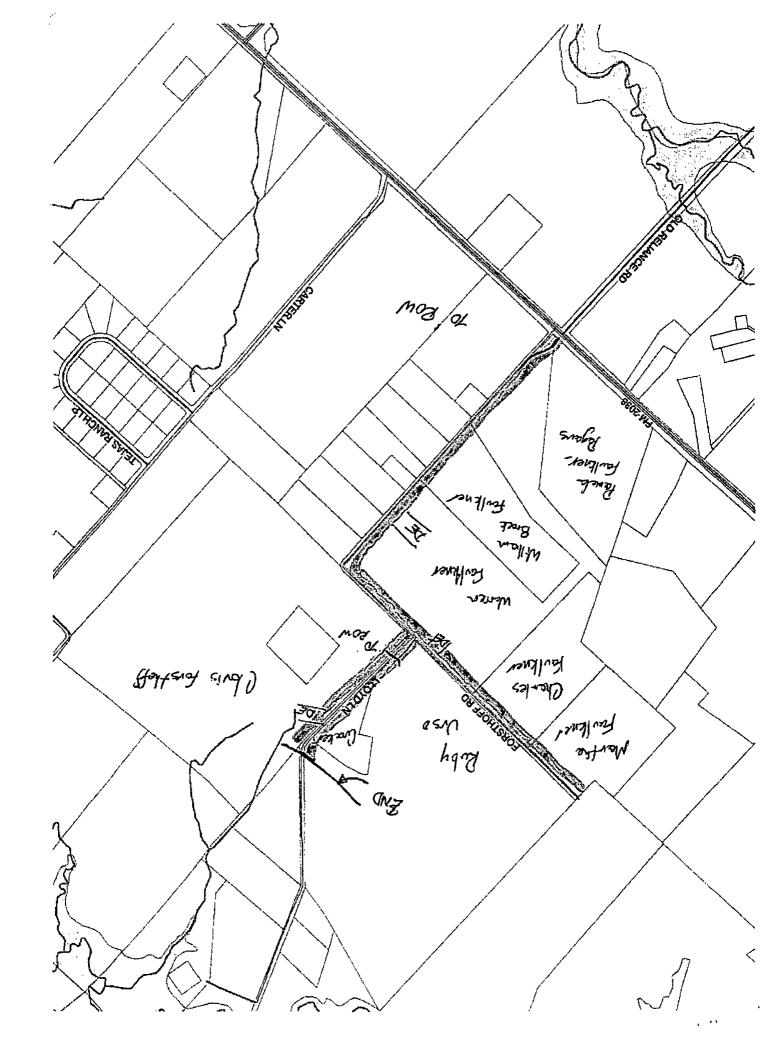

Motion: Approve, Moved by Commissioner Nancy Berry, Seconded by Commissioner

Irma Cauley. Passed. 5-0. Ayes: Aldrich, Berry, Catalena, Cauley, Peters.

- 9. Request permission for Michele Meade to sign six (6) Subgrant Applications FEMA Form 90-91- as part of continuing Disaster Recovery efforts from the May 26, 2016 Severe Storms:
  - BZO003C Peach Creek Road, White Switch Road and Blue Ridge Drive
  - BZO004C Greens Prairie Road
  - BZO005C Old Reliance Road 3 locations, Kurten Lane, and Dilly Shaw Tap
  - BZO006C Grassbur Road, Elmo Weedon Road, Weedon Loop, Lakefront Drive, Cliff Road, Warren Ranch Road, Long Trussell Road, and Merka Road
  - BZO007C Ferrill Creek Road, Democrat Road, House Cemetery Road, New Church Cemetery Road, Wheelock Road, Old Bundick Road, and Dick Elliott Road
  - BZO008C Leonard Road, Silver Hill Road, Pleasant Hill Road, Higgs Drive, Creekside Drive, Drummer Drive, Deer Crossing Drive, and J C Long Drive