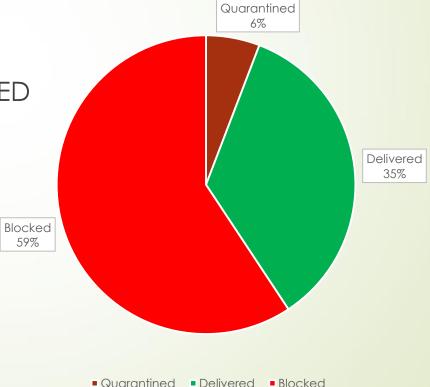

## EMAIL - ANNUALLY

■ 4.3 MILLION RECEIVED

- 2.55 MILLION BLOCKED
- 0.25 MILLION QUARANTINED
- 1.5 MILLION <u>DELIVERED</u>